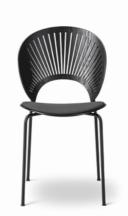

## Trinidad

By Nanna Ditzel, 1993

| Model         | 3396 - TRINIDAD chair, seat upholstered                                                                                                                                                                                                                                                                                                                                                                        |
|---------------|----------------------------------------------------------------------------------------------------------------------------------------------------------------------------------------------------------------------------------------------------------------------------------------------------------------------------------------------------------------------------------------------------------------|
| About         | When designing the Trinidad Chair in 1993, Nanna<br>Ditzel found inspiration in the elaborate fretwork from<br>the Gingerbread Facades that she had seen in<br>colonial architecture while travelling through<br>Trinidad. Much like the facades, the cut-out fretwork<br>of the chair triggers an interplay of light and<br>shadows, creating a pattern projected into space and<br>a subtle sense of motion. |
| Product group | Chairs & stools                                                                                                                                                                                                                                                                                                                                                                                                |
| Measurements  | W: 48,5 cm, D: 57 cm<br>H: 85 cm, Sh: 46,5 cm                                                                                                                                                                                                                                                                                                                                                                  |
| Cbm           | 0,4m³ (4 Pcs.)                                                                                                                                                                                                                                                                                                                                                                                                 |
| Weight        | 4,5 kg                                                                                                                                                                                                                                                                                                                                                                                                         |
| Accessories   | Glides with felt, Coupling (3288), Chair suspensions (8102), Transport trolley (8101)                                                                                                                                                                                                                                                                                                                          |
| Guarantee     | Fredericia Furniture A/S offers a five-year guarantee<br>against manufacturing defects in standard products<br>(materials and construction). Wear and damage to<br>covers, surface treatment, inappropiate use and the<br>like are not covered by the warranty.                                                                                                                                                |
| Download      | Download images, architect files at our partner portal<br>on www.fredericia.com                                                                                                                                                                                                                                                                                                                                |