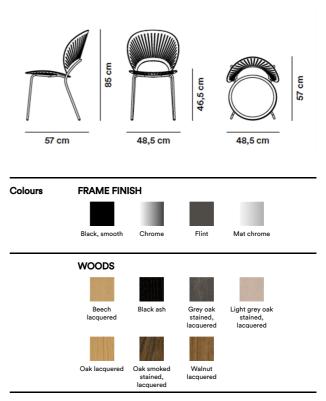

## Trinidad

By Nanna Ditzel, 1993

| Model         | 3396 - TRINIDAD chair, seat upholstered                                                                                                                                                                                                                                                                                                                                                                        |
|---------------|----------------------------------------------------------------------------------------------------------------------------------------------------------------------------------------------------------------------------------------------------------------------------------------------------------------------------------------------------------------------------------------------------------------|
| About         | When designing the Trinidad Chair in 1993, Nanna<br>Ditzel found inspiration in the elaborate fretwork from<br>the Gingerbread Facades that she had seen in<br>colonial architecture while travelling through<br>Trinidad. Much like the facades, the cut-out fretwork<br>of the chair triggers an interplay of light and<br>shadows, creating a pattern projected into space and<br>a subtle sense of motion. |
| Product group | Chairs & stools                                                                                                                                                                                                                                                                                                                                                                                                |
| Measurements  | W: 48,5 cm, D: 57 cm<br>H: 85 cm, Sh: 46,5 cm                                                                                                                                                                                                                                                                                                                                                                  |
| Cbm           | 0,4m³ (4 Pcs.)                                                                                                                                                                                                                                                                                                                                                                                                 |
| Weight        | 4,5 kg                                                                                                                                                                                                                                                                                                                                                                                                         |
| Accessories   | Glides with felt, Coupling (3288), Chair suspensions (8102), Transport trolley (8101)                                                                                                                                                                                                                                                                                                                          |
| Guarantee     | Fredericia Furniture A/S offers a five-year guarantee<br>against manufacturing defects in standard products<br>(materials and construction). Wear and damage to<br>covers, surface treatment, inappropiate use and the<br>like are not covered by the warranty.                                                                                                                                                |
| Download      | Download images, architect files at our partner portal<br>on www.fredericia.com                                                                                                                                                                                                                                                                                                                                |