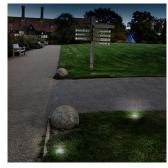

## SUNSTONE # 12

Solar-powered LED lights integrated in a paving stone - no power cables or maintenance. Tolerates 'drive-over' by truck and turns on automatically after dark - even in winter when the sun light is minimal. Ideal for both existing and new facilities as paths, patios, parks and green spaces. Also for use on vertical surfaces such as walls.

#### **Light feature**

The light is refracted in the transparent and square patterned top. The light turns on / off via a sensor (app. 50 lux). 4 hours of charging in sunlight (900w/m2) generates 8-10 hours of light.