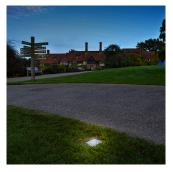

## SUNSTONE # 12

Solar-powered LED lights integrated in a paving stone - no power cables or maintenance. Tolerates 'drive-over' by truck and turns on automatically after dark - even in winter when the sun light is minimal. Ideal for both existing and new facilities as paths, patios, parks and green spaces. Also for use on vertical surfaces such as walls.

#### **Light feature**

The light is refracted in the transparent and square patterned top. The light turns on / off via a sensor (app. 50 lux). 4 hours of charging in sunlight (900w/m2) generates 8-10 hours of light.