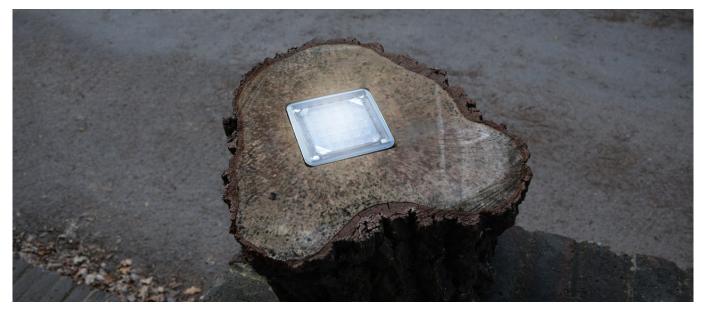

## SUNSTONE # 12

Solar-powered LED lights integrated in a paving stone - no power cables or maintenance. Tolerates 'drive-over' by truck and turns on automatically after dark - even in winter when the sun light is minimal. Ideal for both existing and new facilities as paths, patios, parks and green spaces. Also for use on vertical surfaces such as walls.

#### Usage

Solar powered LED lighting paving stone, designed to adapt concrete blocks, embedded and mountable on gravel, tarmac, soil - even walls.

#### **Fixation**

To be buried. Mount in a hole to fit product and fix into place with concrete/tile adhesive, and glue optionally to the edge with silicone. Can be mounted directly in tarmac. Sunstone requires approx. 2 days of light absorption to reach operational mode. Place Sunstone in an open area - do not place under trees, pergolas etc. Avoid areas with powerful artificial night-time lighting.