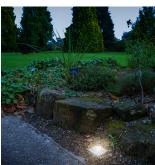

## SUNSTONE # 12

Solar-powered LED lights integrated in a paving stone - no power cables or maintenance. Tolerates 'drive-over' by truck and turns on automatically after dark - even in winter when the sun light is minimal. Ideal for both existing and new facilities as paths, patios, parks and green spaces. Also for use on vertical surfaces such as walls.