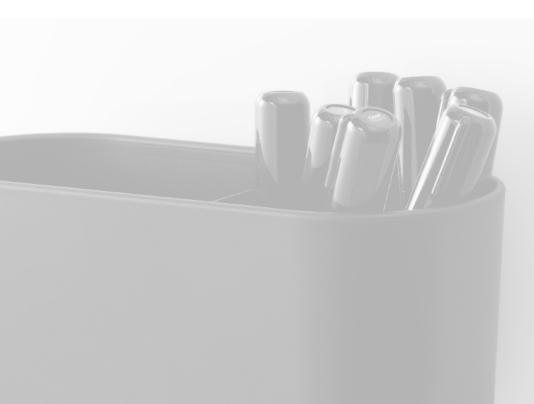

## STORAGE UNIT

CHAT BOARD® Storage Unit, in a timeless and sleek design by ARDE design studio, is a functional two-compartment storage unit for all of your CHAT BOARD® accessories. Available in 2 different versions, one to perfectly complement any of our boards, it offers the perfect solution for organising and keeping track of pens, erasers and extra magnets.

CHAT BOARD® Storage Unit is made of injection moulded ABS and powder coated steel, making it durable as well as functional. It is available in 2 different versions, and in a choice of 2 versatile colours: Signal White RAL 9003 and Jet Black RAL 9005.