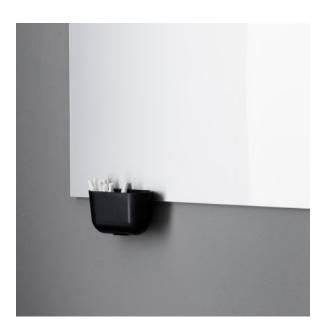

## STORAGE UNIT

CHAT BOARD® Storage Unit, in a timeless and sleek design by ARDE design studio, is a functional two-compartment storage unit for all of your CHAT BOARD® accessories. Available in 2 different versions, one to perfectly complement any of our boards, it offers the perfect solution for organising and keeping track of pens, erasers and extra magnets.

CHAT BOARD® Storage Unit is made of injection moulded ABS and powder coated steel, making it durable as well as functional. It is available in 2 different versions, and in a choice of 2 versatile colours: Signal White RAL 9003 and Jet Black RAL 9005.