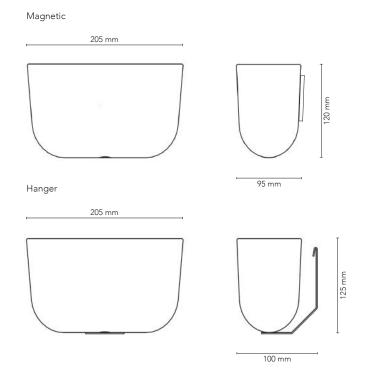

## STORAGE UNIT

CHAT BOARD® Storage Unit, in a timeless and sleek design by ARDE design studio, is a functional two-compartment storage unit for all of your CHAT BOARD® accessories. Available in 2 different versions, one to perfectly complement any of our boards, it offers the perfect solution for organising and keeping track of pens, erasers and extra magnets.

CHAT BOARD® Storage Unit is made of injection moulded ABS and powder coated steel, making it durable as well as functional. It is available in 2 different versions, and in a choice of 2 versatile colours: Signal White RAL 9003 and Jet Black RAL 9005.

| Item no.  | Product                     | Description                                   | Dimensions               | Weight |
|-----------|-----------------------------|-----------------------------------------------|--------------------------|--------|
|           |                             |                                               |                          |        |
|           |                             |                                               | W x H x D<br>mm          | kg     |
| SUMAG9003 | Storage Unit Magnetic White | storage unit w. magnetic fixture white        | 205 x 120 x 95           | 0.5    |
| SUHAN9003 | Storage Unit Hanger, White  | storage unit w. board- and wall fixture white | 205 x 125 x 100          | 0.5    |
|           |                             |                                               | $W \times H \times D$ mm | kg     |
| SUMAG9005 | Storage Unit Magnetic Black | storage unit w. magnetic fixture black        | 205 x 120 x 95           | 0.5    |
| SUHAN9005 | Storage Unit Hanger Black   | storage unit w. board- and wall fixture black | 205 x 125 x 100          | 0.5    |