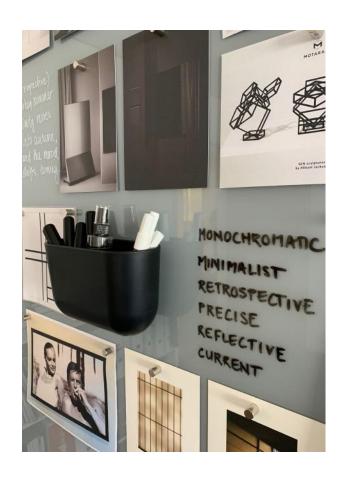

# STORAGE UNIT

embracing creative dialogue

## STORAGE UNIT

CHAT BOARD® Storage Unit, in a timeless and sleek design by ARDE design studio, is a functional two-compartment storage unit for all of your CHAT BOARD® accessories. Available in 2 different versions, one to perfectly complement any of our boards, it offers the perfect solution for organising and keeping track of pens, erasers and extra magnets.