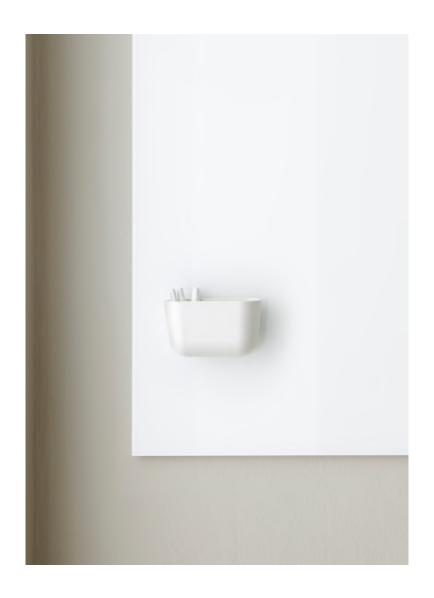

## STORAGE UNIT

CHAT BOARD® Storage Unit, in a timeless and sleek design by ARDE design studio, is a functional two-compartment storage unit for all of your CHAT BOARD® accessories. Available in 2 different versions, one to perfectly complement any of our boards, it offers the perfect solution for organising and keeping track of pens, erasers and extra magnets.

CHAT BOARD® Storage Unit is made of injection moulded ABS and powder coated steel, making it durable as well as functional. It is available in 2 different versions, and in a choice of 2 versatile colours: Signal White RAL 9003 and Jet Black RAL 9005.