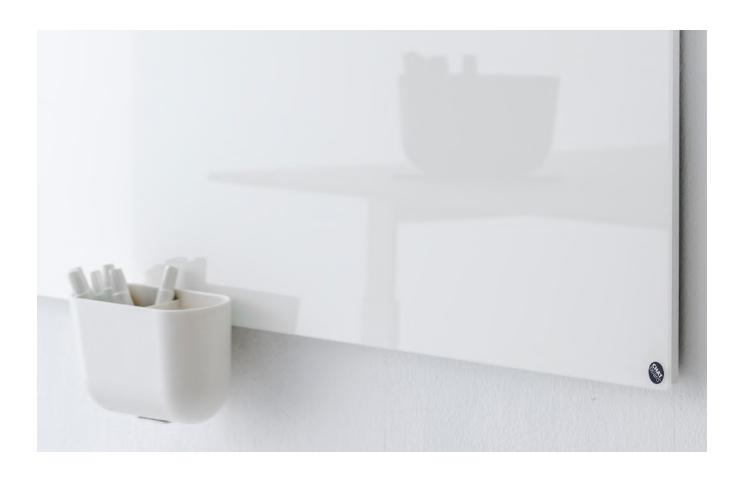

## STORAGE UNIT

CHAT BOARD® Storage Unit, in a timeless and sleek design by ARDE design studio, is a functional two-compartment storage unit for all of your CHAT BOARD® accessories. Available in 2 different versions, one to perfectly complement any of our boards, it offers the perfect solution for organising and keeping track of pens, erasers and extra magnets.

CHAT BOARD® Storage Unit is made of injection moulded ABS and powder coated steel, making it durable as well as functional. It is available in 2 different versions, and in a choice of 2 versatile colours: Signal White RAL 9003 and Jet Black RAL 9005.