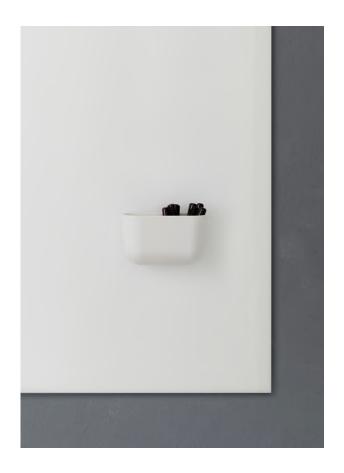

# STORAGE UNIT

embracing creative dialogue

## STORAGE UNIT

CHAT BOARD® Storage Unit, in a timeless and sleek design by ARDE design studio, is a functional two-compartment storage unit for all of your CHAT BOARD® accessories. Available in 2 different versions, one to perfectly complement any of our boards, it offers the perfect solution for organising and keeping track of pens, erasers and extra magnets.