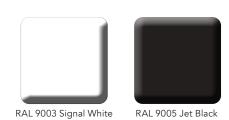

Designed and manufactured in Scandinavia, the SQUAD units are delivered flat packed and easily assembled on site, thus reducing both shipping costs and environmental impact.

The CHAT BOARD® SQUAD steel frames are powder coated in RAL 9003 Signal White or RAL 9005 Jet Black and are mounted with 4 mm tempered safety glass, in accordance with the highest quality standards, finished with smooth C-edges and 4 mm radius corners. They are available in 25 standard glass colours as well as 5 different BuzziFelt shades (to order on SQUAD Teacher and Professor). Bespoke glass colours (standard RAL or NCS) can be made to order upon request.

## steel