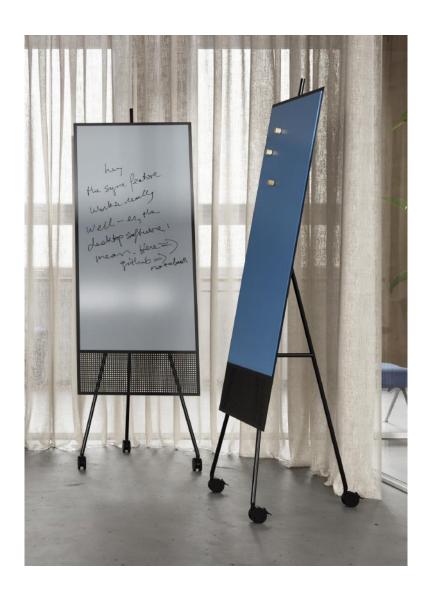

## **SQUAD**

Seamlessly shaped in the Scandinavian tradition of form meeting function in perfect unison, every member of the CHAT BOARD® SQUAD offers the ultimate in effortless functionality and uncompromising aesthetics in a coolly contemporary and streamlined design by Swedish space planners par excellence, RUMRUM. The six-piece capsule collection is made up of three freestanding units, two attachable desk front screens and one self-supporting desk divider, all accompanied by their very own storage support team, the SQUAD Collectors.

The design is kept deliberately understated and minimalist. The lightweight, powder coated steel structures serve as elegantly simple, yet multifunctional frames for the writable magnetic glass surfaces of each of the SQUAD units. These are both contrasted and accentuated by perforated steel panels incorporated in the steel structure, boasting a clearly geometrical square pattern design. In SQUAD form equals function, and no feature is without purpose. The Collectors provide easily attachable, essential storage for pens and personal effects while creating an additional vertical pattern that is as individual as the user.

Designed and manufactured in Scandinavia, the SQUAD units are delivered flat packed and easily assembled on site, thus reducing both shipping costs and environmental impact.

The CHAT BOARD® SQUAD steel frames are powder coated in RAL 9003 Signal White or RAL 9005 Jet Black and are mounted with 4 mm tempered safety glass, in accordance with the highest quality standards, finished with smooth C-edges and 4 mm radius corners. They are available in 25 standard glass colours as well as 5 different BuzziFelt shades (to order on SQUAD Teacher and Professor). Bespoke glass colours (standard RAL or NCS) can be made to order upon request.