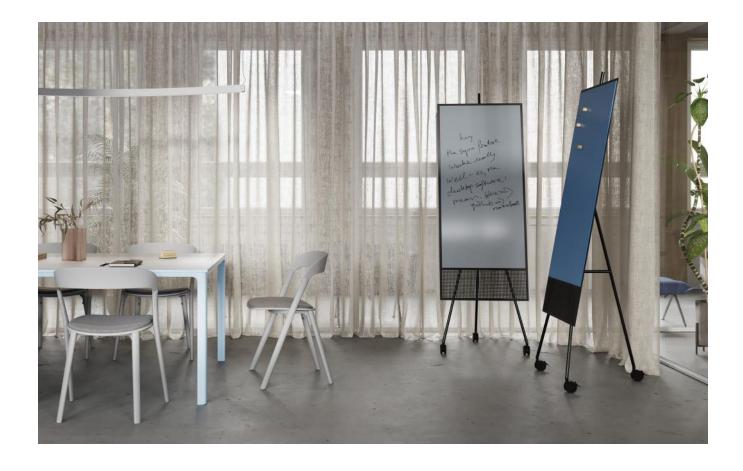

## **SQUAD**

Seamlessly shaped in the Scandinavian tradition of form meeting function in perfect unison, every member of the CHAT BOARD® SQUAD offers the ultimate in effortless functionality and uncompromising aesthetics in a coolly contemporary and streamlined design by Swedish space planners par excellence, RUMRUM. The six-piece capsule collection is made up of three freestanding units, two attachable desk front screens and one self-supporting desk divider, all accompanied by their very own storage support team, the SQUAD Collectors.

The design is kept deliberately understated and minimalist. The lightweight, powder coated steel structures serve as elegantly simple, yet multifunctional frames for the writable magnetic glass surfaces of each of the SQUAD units. These are both contrasted and accentuated by perforated steel panels incorporated in the steel structure, boasting a clearly geometrical square pattern design. In SQUAD form equals function, and no feature is without purpose. The Collectors provide easily attachable, essential storage for pens and personal effects while creating an additional vertical pattern that is as individual as the user.

Designed and manufactured in Scandinavia, the SQUAD units are delivered flat packed and easily assembled on site, thus reducing both shipping costs and environmental impact.

The CHAT BOARD® SQUAD steel frames are powder coated in RAL 9003 Signal White or RAL 9005 Jet Black and are mounted with 4 mm tempered safety glass, in accordance with the highest quality standards, finished with smooth C-edges and 4 mm radius corners. They are available in 25 standard glass colours as well as 5 different BuzziFelt shades (to order on SQUAD Teacher and Professor). Bespoke glass colours (standard RAL or NCS) can be made to order upon request.