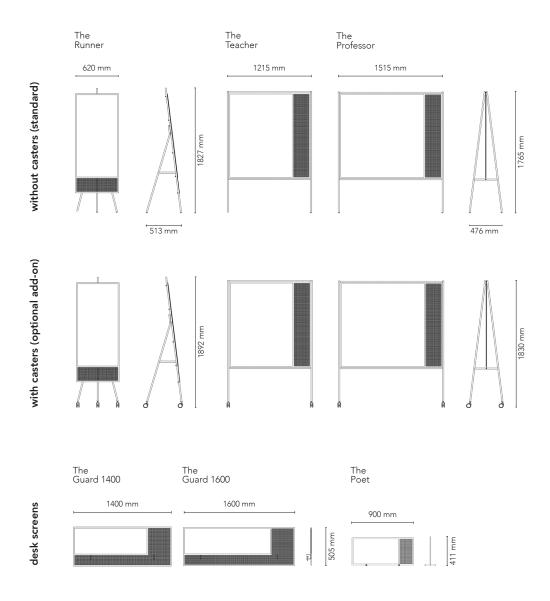

Please contact our head office with any special requests: info@chat-board.dk

| Item no.                                           | Product                                               | Description                                                      | Dimensions                          |                               | Weight |
|----------------------------------------------------|-------------------------------------------------------|------------------------------------------------------------------|-------------------------------------|-------------------------------|--------|
| Freestanding un                                    | its                                                   |                                                                  | Glass<br>W x H<br>mm                | Total size<br>W x H x D<br>mm | kg     |
| SQRU                                               | The Runner                                            | magnetic glass board on a steel base                             | 585 x 1200                          | 620 x 1827 x 513              | 24.0   |
| SQTE                                               | The Teacher                                           | magnetic glass board on a steel base                             | 900 x 1200                          | 1215 x 1765 x 476             | 39.5   |
| SQPR                                               | The Professor                                         | magnetic glass board on a steel base                             | 1200 x 1200                         | 1515 x 1765 x 476             | 49.0   |
| Incl. Allen key for assembly Glass                 |                                                       |                                                                  |                                     |                               |        |
| Optional add-on: extra glass (mounted on the back) |                                                       |                                                                  | (back)<br>W x H<br>mm               |                               | kg     |
| SQTEGLASS                                          | extra glass<br>for the Teacher                        | magnetic, tempered safety glass                                  | 900 x 1200                          | -                             | 11.9   |
| SQPRGLASS                                          | extra glass<br>for the Professor                      | magnetic, tempered safety glass                                  | 1200 x 1200                         | -                             | 15.9   |
| Optional add-on: BuzziFelt (mounted on the back)   |                                                       |                                                                  | BuzziFelt<br>(back)<br>W x H<br>mm  |                               | kg     |
| SQTEBUZZI                                          | BuzziFelt<br>for the Teacher                          | sound dampening felt pinboard                                    | 900 x 1200                          |                               | 1.5    |
| SQPRBUZZI                                          | BuzziFelt<br>for the Professor                        | sound dampening felt pinboard                                    | 1200 x 1200                         | -                             | 2.0    |
| Optional add-on: Caster wheels                     |                                                       |                                                                  |                                     | Ø<br>mm                       |        |
| SQSET3                                             | brake casters<br>for the Runner                       | set of 3 brake caster wheels - black or white                    | -                                   | 65                            |        |
| SQSET4                                             | brake casters<br>for the Teacher<br>and the Professor | set of 4 brake caster wheels - black or white                    | -                                   | 65                            |        |
| Desk screens                                       |                                                       |                                                                  | Glass &<br>BuzziFelt<br>W x H<br>mm | Total size<br>W x H x D<br>mm | kg     |
| SQGU14                                             | The Guard 1400                                        | desk front screen w. magnetic glass and<br>BuzziFelt pinboard    | 1033 x 363                          | 1400 x 505 x 66               | 11.5   |
| SQGU16                                             | The Guard 1600                                        | desk front screen w. magnetic glass and<br>BuzziFelt pinboard    | 1233 x 363                          | 1600 x 505 x 66               | 17.4   |
| SQPO                                               | The Poet                                              | movable desk divider w. magnetic glass and<br>BuzziFelt pinboard | 663 x 363                           | 900 x 411 x 142               | 8.5    |
| Incl. Allen key for assembly                       |                                                       |                                                                  |                                     |                               |        |
| Storage                                            |                                                       |                                                                  |                                     | W x H x D<br>mm               | kg     |
| SQCOLOW                                            | The Collector Low                                     | attachable storage unit                                          | -                                   | 166 x 36 x 66                 | 0.3    |
| SQCOHIGH                                           | The Collector High                                    | attachable storage unit                                          | -                                   | 66 x 106 x 66                 | 0.4    |
| SQCOLONG                                           | The Collector Long                                    | attachable storage unit                                          | -                                   | 166 x 106 x 66                | 0.5    |
| ORTIONAL add Matt glass to SOUAD                   |                                                       |                                                                  |                                     |                               |        |