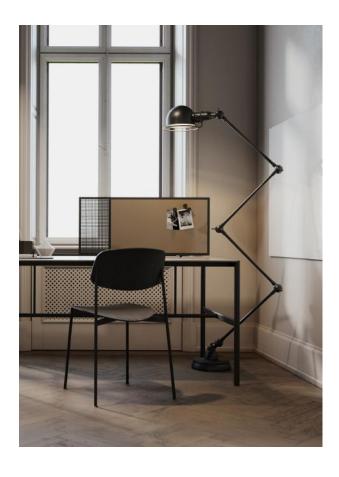

## **SQUAD**

Seamlessly shaped in the Scandinavian tradition of form meeting function in perfect unison, every member of the CHAT BOARD® SQUAD offers the ultimate in effortless functionality and uncompromising aesthetics in a coolly contemporary and streamlined design by Swedish space planners par excellence, RUMRUM. The six-piece capsule collection is made up of three freestanding units, two attachable desk front screens and one self-supporting desk divider, all accompanied by their very own storage support team, the SQUAD Collectors.

The design is kept deliberately understated and minimalist. The lightweight, powder coated steel structures serve as elegantly simple, yet multifunctional frames for the writable magnetic glass surfaces of each of the SQUAD units. These are both contrasted and accentuated by perforated steel panels incorporated in the steel structure, boasting a clearly geometrical square pattern design. In SQUAD form equals function, and no feature is without purpose. The Collectors provide easily attachable, essential storage for pens and personal effects while creating an additional vertical pattern that is as individual as the user.