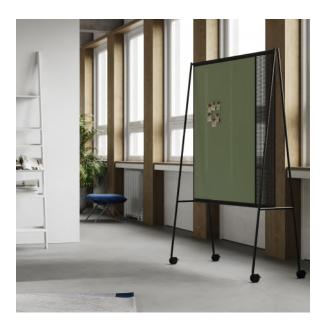

## **SQUAD**

Seamlessly shaped in the Scandinavian tradition of form meeting function in perfect unison, every member of the CHAT BOARD® SQUAD offers the ultimate in effortless functionality and uncompromising aesthetics in a coolly contemporary and streamlined design by Swedish space planners par excellence, RUMRUM. The six-piece capsule collection is made up of three freestanding units, two attachable desk front screens and one self-supporting desk divider, all accompanied by their very own storage support team, the SQUAD Collectors.

The design is kept deliberately understated and minimalist. The lightweight, powder coated steel structures serve as elegantly simple, yet multifunctional frames for the writable magnetic glass surfaces of each of the SQUAD units. These are both contrasted and accentuated by perforated steel panels incorporated in the steel structure, boasting a clearly geometrical square pattern design. In SQUAD form equals function, and no feature is without purpose. The Collectors provide easily attachable, essential storage for pens and personal effects while creating an additional vertical pattern that is as individual as the user.