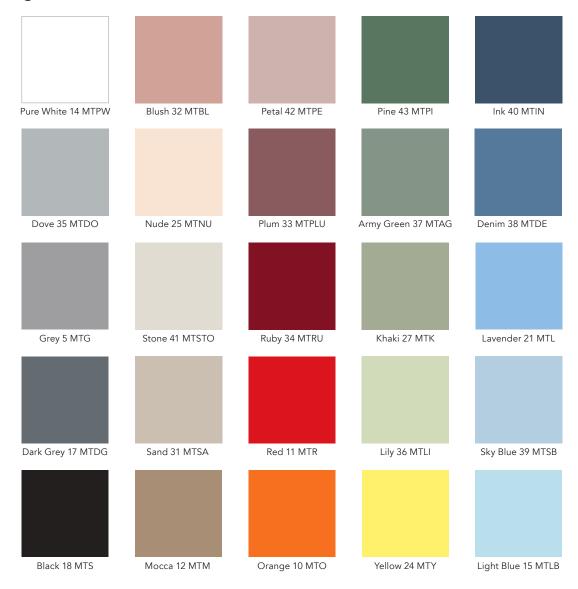

#### Colour options

Glass: 25 standard colours Steel: 2 standard colours

BuzziFelt (optional): 5 standard colours

## colours

## glass

Designed and manufactured in Scandinavia, the SQUAD units are delivered flat packed and easily assembled on site, thus reducing both shipping costs and environmental impact.

The CHAT BOARD® SQUAD steel frames are powder coated in RAL 9003 Signal White or RAL 9005 Jet Black and are mounted with 4 mm tempered safety glass, in accordance with the highest quality standards, finished with smooth C-edges and 4 mm radius corners. They are available in 25 standard glass colours as well as 5 different BuzziFelt shades (to order on SQUAD Teacher and Professor). Bespoke glass colours (standard RAL or NCS) can be made to order upon request.