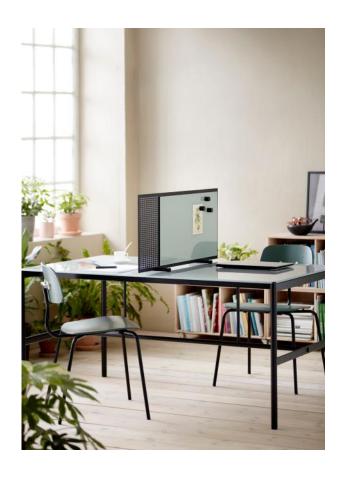

## **SQUAD**

Seamlessly shaped in the Scandinavian tradition of form meeting function in perfect unison, every member of the CHAT BOARD® SQUAD offers the ultimate in effortless functionality and uncompromising aesthetics in a coolly contemporary and streamlined design by Swedish space planners par excellence, RUMRUM. The six-piece capsule collection is made up of three freestanding units, two attachable desk front screens and one self-supporting desk divider, all accompanied by their very own storage support team, the SQUAD Collectors.

The design is kept deliberately understated and minimalist. The lightweight, powder coated steel structures serve as elegantly simple, yet multifunctional frames for the writable magnetic glass surfaces of each of the SQUAD units. These are both contrasted and accentuated by perforated steel panels incorporated in the steel structure, boasting a clearly geometrical square pattern design. In SQUAD form equals function, and no feature is without purpose. The Collectors provide easily attachable, essential storage for pens and personal effects while creating an additional vertical pattern that is as individual as the user.

Designed and manufactured in Scandinavia, the SQUAD units are delivered flat packed and easily assembled on site, thus reducing both shipping costs and environmental impact.

The CHAT BOARD® SQUAD steel frames are powder coated in RAL 9003 Signal White or RAL 9005 Jet Black and are mounted with 4 mm tempered safety glass, in accordance with the highest quality standards, finished with smooth C-edges and 4 mm radius corners. They are available in 25 standard glass colours as well as 5 different BuzziFelt shades (to order on SQUAD Teacher and Professor). Bespoke glass colours (standard RAL or NCS) can be made to order upon request.