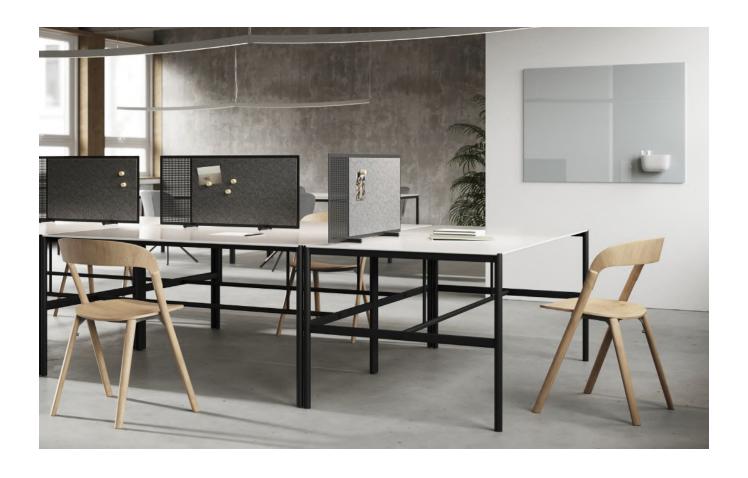

## **SQUAD**

Seamlessly shaped in the Scandinavian tradition of form meeting function in perfect unison, every member of the CHAT BOARD® SQUAD offers the ultimate in effortless functionality and uncompromising aesthetics in a coolly contemporary and streamlined design by Swedish space planners par excellence, RUMRUM. The six-piece capsule collection is made up of three freestanding units, two attachable desk front screens and one self-supporting desk divider, all accompanied by their very own storage support team, the SQUAD Collectors.

The design is kept deliberately understated and minimalist. The lightweight, powder coated steel structures serve as elegantly simple, yet multifunctional frames for the writable magnetic glass surfaces of each of the SQUAD units. These are both contrasted and accentuated by perforated steel panels incorporated in the steel structure, boasting a clearly geometrical square pattern design. In SQUAD form equals function, and no feature is without purpose. The Collectors provide easily attachable, essential storage for pens and personal effects while creating an additional vertical pattern that is as individual as the user.

Designed and manufactured in Scandinavia, the SQUAD units are delivered flat packed and easily assembled on site, thus reducing both shipping costs and environmental impact.

The CHAT BOARD® SQUAD steel frames are powder coated in RAL 9003 Signal White or RAL 9005 Jet Black and are mounted with 4 mm tempered safety glass, in accordance with the highest quality standards, finished with smooth C-edges and 4 mm radius corners. They are available in 25 standard glass colours as well as 5 different BuzziFelt shades (to order on SQUAD Teacher and Professor). Bespoke glass colours (standard RAL or NCS) can be made to order upon request.