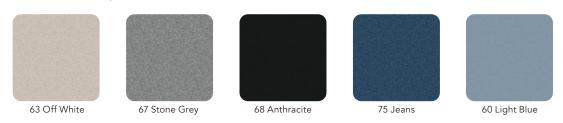

#### Colour options

Glass: 25 standard colours Steel: 2 standard colours

BuzziFelt (optional): 5 standard colours

## BuzziFelt (optional)

Designed and manufactured in Scandinavia, the SQUAD units are delivered flat packed and easily assembled on site, thus reducing both shipping costs and environmental impact.

The CHAT BOARD® SQUAD steel frames are powder coated in RAL 9003 Signal White or RAL 9005 Jet Black and are mounted with 4 mm tempered safety glass, in accordance with the highest quality standards, finished with smooth C-edges and 4 mm radius corners. They are available in 25 standard glass colours as well as 5 different BuzziFelt shades (to order on SQUAD Teacher and Professor). Bespoke glass colours (standard RAL or NCS) can be made to order upon request.