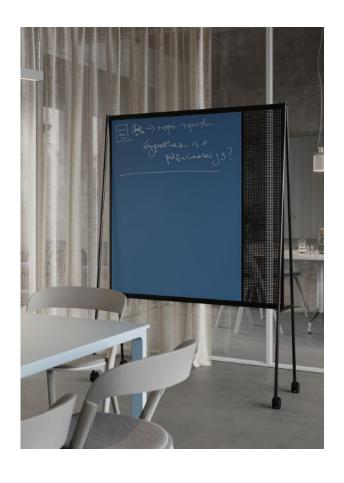

## **SQUAD**

Seamlessly shaped in the Scandinavian tradition of form meeting function in perfect unison, every member of the CHAT BOARD® SQUAD offers the ultimate in effortless functionality and uncompromising aesthetics in a coolly contemporary and streamlined design by Swedish space planners par excellence, RUMRUM. The six-piece capsule collection is made up of three freestanding units, two attachable desk front screens and one self-supporting desk divider, all accompanied by their very own storage support team, the SQUAD Collectors.

The design is kept deliberately understated and minimalist. The lightweight, powder coated steel structures serve as elegantly simple, yet multifunctional frames for the writable magnetic glass surfaces of each of the SQUAD units. These are both contrasted and accentuated by perforated steel panels incorporated in the steel structure, boasting a clearly geometrical square pattern design. In SQUAD form equals function, and no feature is without purpose. The Collectors provide easily attachable, essential storage for pens and personal effects while creating an additional vertical pattern that is as individual as the user.

Designed and manufactured in Scandinavia, the SQUAD units are delivered flat packed and easily assembled on site, thus reducing both shipping costs and environmental impact.

The CHAT BOARD® SQUAD steel frames are powder coated in RAL 9003 Signal White or RAL 9005 Jet Black and are mounted with 4 mm tempered safety glass, in accordance with the highest quality standards, finished with smooth C-edges and 4 mm radius corners. They are available in 25 standard glass colours as well as 5 different BuzziFelt shades (to order on SQUAD Teacher and Professor). Bespoke glass colours (standard RAL or NCS) can be made to order upon request.