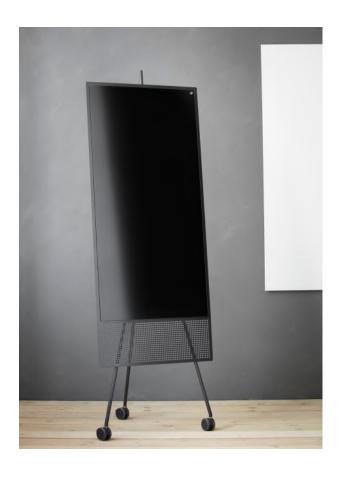

## **SQUAD**

Seamlessly shaped in the Scandinavian tradition of form meeting function in perfect unison, every member of the CHAT BOARD® SQUAD offers the ultimate in effortless functionality and uncompromising aesthetics in a coolly contemporary and streamlined design by Swedish space planners par excellence, RUMRUM. The six-piece capsule collection is made up of three freestanding units, two attachable desk front screens and one self-supporting desk divider, all accompanied by their very own storage support team, the SQUAD Collectors.

The design is kept deliberately understated and minimalist. The lightweight, powder coated steel structures serve as elegantly simple, yet multifunctional frames for the writable magnetic glass surfaces of each of the SQUAD units. These are both contrasted and accentuated by perforated steel panels incorporated in the steel structure, boasting a clearly geometrical square pattern design. In SQUAD form equals function, and no feature is without purpose. The Collectors provide easily attachable, essential storage for pens and personal effects while creating an additional vertical pattern that is as individual as the user.