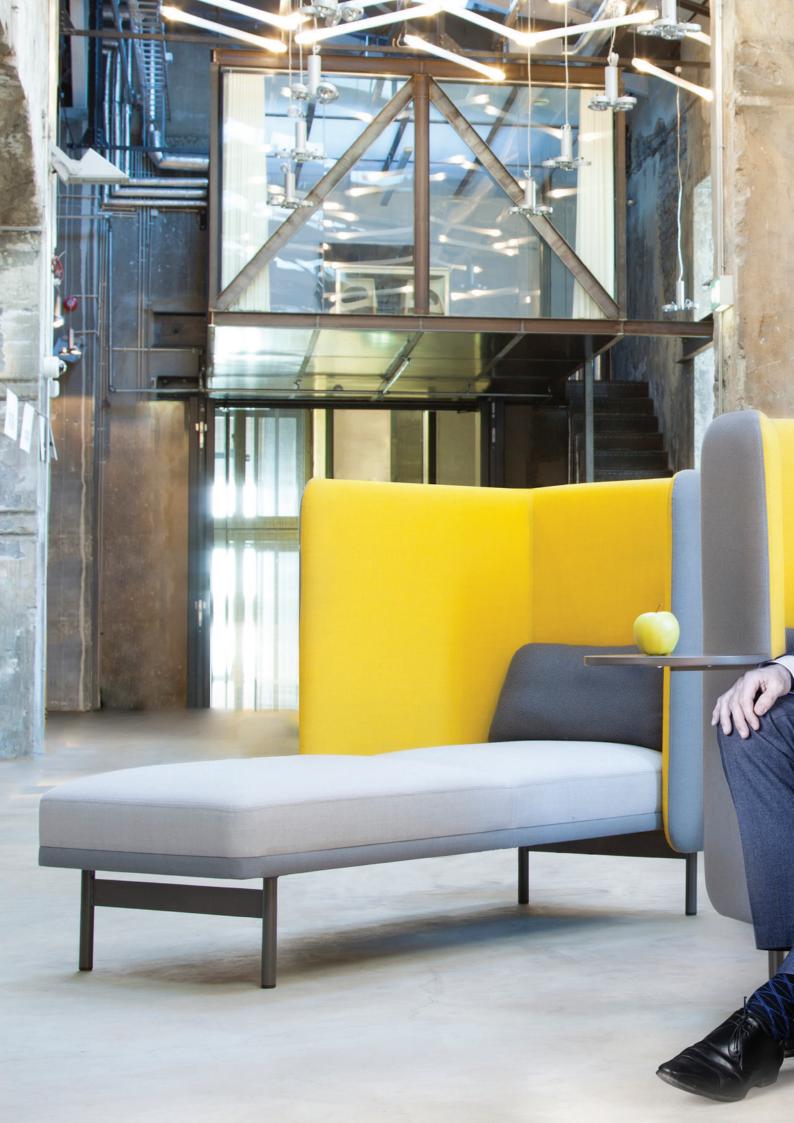

# This product has been created for:

- > Concentration and seclusion
- > Private meetings
- > Dividing space into different zones
- > Resting or relaxation
- > Finding inspiration

Design: Argo Tamm

Slender but with soft corners, Frankie is characterised by being comfortably multifaceted – different sizes and walls which you yourself choose to combine narrower and more enclosed or conversely larger workspace sofas. The set also includes moving tables: a smaller one with space for a computer, mug or magazine and a larger one in which there are power sockets for charging devices. Frankie offers a wide range of playful choices and is perfect for creating workspaces with a new sort of functionality and evolving needs.

## Plug-in option