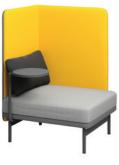

# Frankie

Work sofa

# This product has been created for:

- > Concentration and seclusion
- > Private meetings
- > Dividing space into different zones
- > Resting or relaxation
- > Finding inspiration

Design: Argo Tamm

Slender but with soft corners, Frankie is characterised by being comfortably multifaceted – different sizes and walls which you yourself choose to combine narrower and more enclosed or conversely larger workspace sofas. The set also includes moving tables: a smaller one with space for a computer, mug or magazine and a larger one in which there are power sockets for charging devices. Frankie offers a wide range of playful choices and is perfect for creating workspaces with a new sort of functionality and evolving needs.