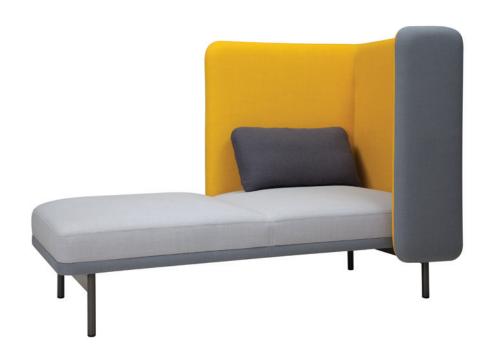

# Frankie

Work sofa

# This product has been created for:

- > Concentration and seclusion
- > Private meetings
- > Dividing space into different zones
- > Resting or relaxation
- > Finding inspiration

Design: Argo Tamm

Slender but with soft corners, Frankie is characterised by being comfortably multifaceted – different sizes and walls which you yourself choose to combine narrower and more enclosed or conversely larger workspace sofas. The set also includes moving tables: a smaller one with space for a computer, mug or magazine and a larger one in which there are power sockets for charging devices. Frankie offers a wide range of playful choices and is perfect for creating workspaces with a new sort of functionality and evolving needs.

## Small extra pillow

Feather filling

#### Legs

Powder-coated metal; anti-slip soles