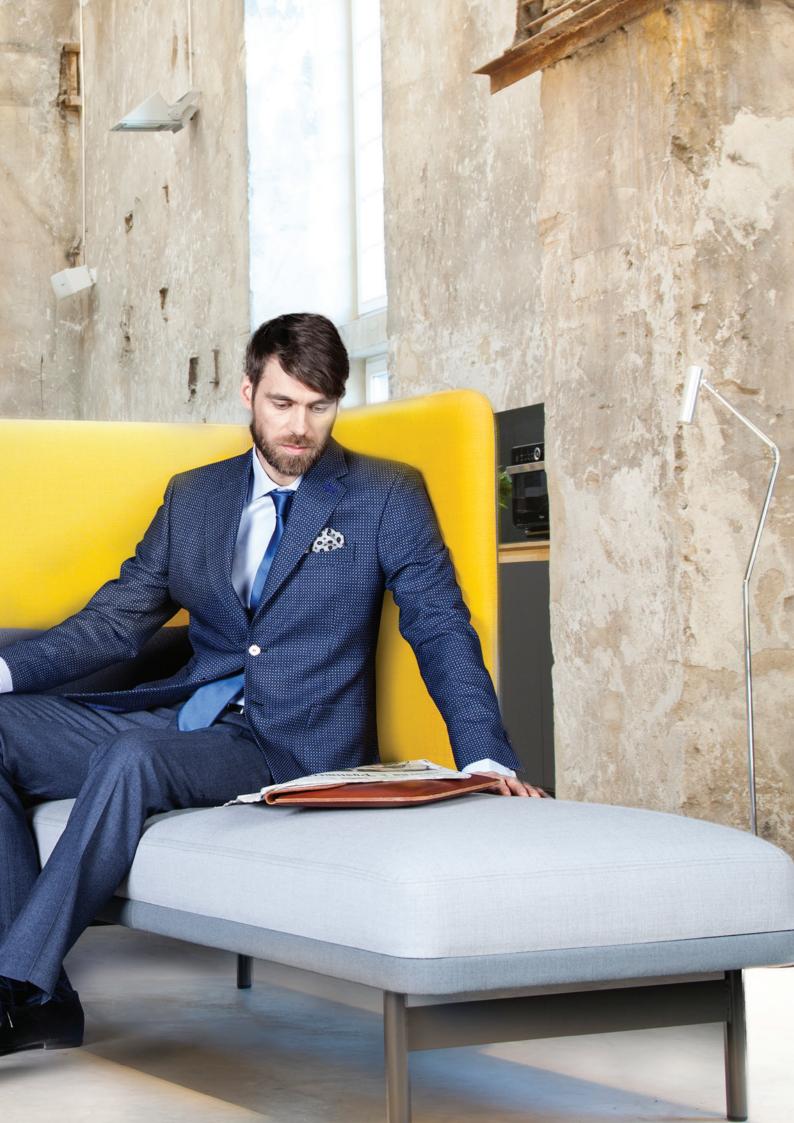

# This product has been created for:

- > Concentration and seclusion
- > Private meetings
- > Dividing space into different zones
- > Resting or relaxation
- > Finding inspiration

Design: Argo Tamm

Slender but with soft corners, Frankie is characterised by being comfortably multifaceted – different sizes and walls which you yourself choose to combine narrower and more enclosed or conversely larger workspace sofas. The set also includes moving tables: a smaller one with space for a computer, mug or magazine and a larger one in which there are power sockets for charging devices. Frankie offers a wide range of playful choices and is perfect for creating workspaces with a new sort of functionality and evolving needs.

## Small extra pillow

Feather filling

#### Legs

Powder-coated metal; anti-slip soles