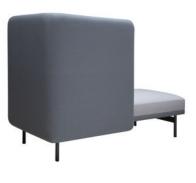

# This product has been created for:

- > Concentration and seclusion
- > Private meetings
- > Dividing space into different zones
- > Resting or relaxation
- > Finding inspiration

Design: Argo Tamm

Slender but with soft corners, Frankie is characterised by being comfortably multifaceted – different sizes and walls which you yourself choose to combine narrower and more enclosed or conversely larger workspace sofas. The set also includes moving tables: a smaller one with space for a computer, mug or magazine and a larger one in which there are power sockets for charging devices. Frankie offers a wide range of playful choices and is perfect for creating workspaces with a new sort of functionality and evolving needs.