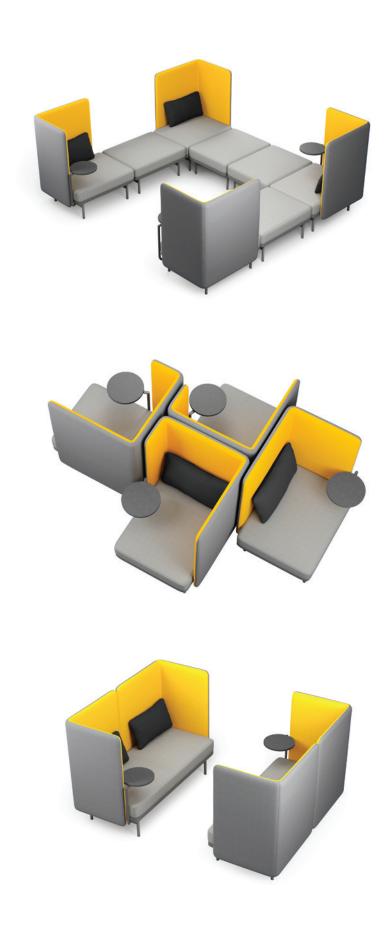

# This product has been created for:

- > Concentration and seclusion
- > Private meetings
- > Dividing space into different zones
- > Resting or relaxation
- > Finding inspiration

Design: Argo Tamm

Slender but with soft corners, Frankie is characterised by being comfortably multifaceted – different sizes and walls which you yourself choose to combine narrower and more enclosed or conversely larger workspace sofas. The set also includes moving tables: a smaller one with space for a computer, mug or magazine and a larger one in which there are power sockets for charging devices. Frankie offers a wide range of playful choices and is perfect for creating workspaces with a new sort of functionality and evolving needs.

#### Additional table T-PLY

Material: bent plywood & veneer

2S+2WL+2WR

2S+3WL+3WR

2S+3WL+2WR

2S/2WR+2WR

1S+2WL

1S+3WL

# Example combinations