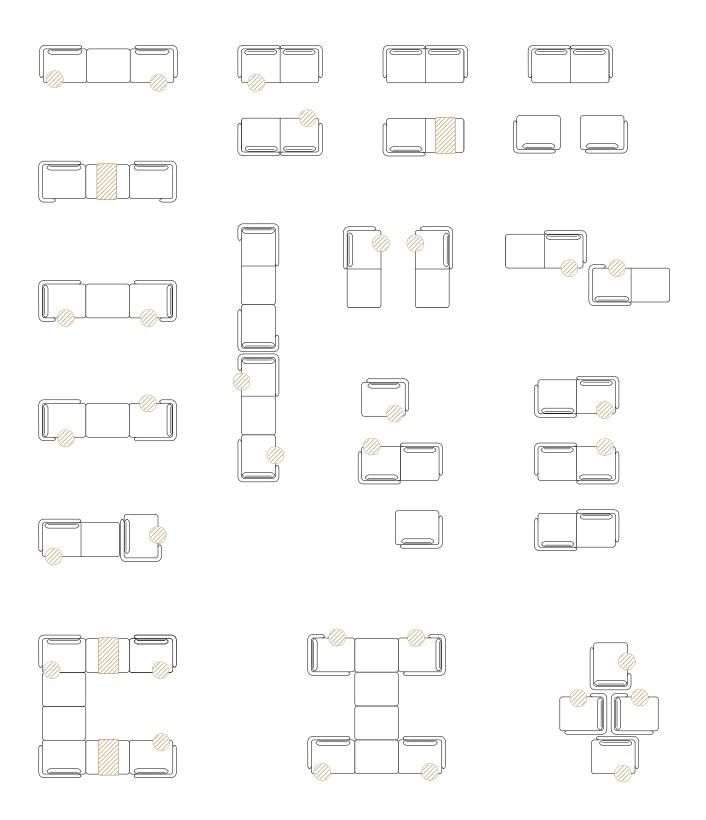

•



# Materials

## Valchromat® colour options for additional table T-330



**Valchromat®** is an innovative wooden board that combines the natural properties of wood with bright colours. Because Valchromat is about 30% more dense than usual MDF boards and is coloured throughout, it is also more resistant to mechanical damage.

In the Valchromat production process, painted wood particles are glued together with a special low-formaldehyde resin with good lubricity. Small wood particles create a delicate sparkling pattern on the board, so differences in colour and pattern may sometimes occur.

## Veneer stain options for additional table T-PLY



## Standard colour options for metal frame



Metal frame colour choice at customer's request from RAL catalogue

# Example combinations



# Dimensions