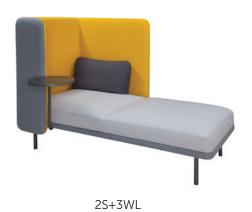

# This product has been created for:

- > Concentration and seclusion
- > Private meetings
- > Dividing space into different zones
- > Resting or relaxation
- > Finding inspiration

Design: Argo Tamm

Slender but with soft corners, Frankie is characterised by being comfortably multifaceted – different sizes and walls which you yourself choose to combine narrower and more enclosed or conversely larger workspace sofas. The set also includes moving tables: a smaller one with space for a computer, mug or magazine and a larger one in which there are power sockets for charging devices. Frankie offers a wide range of playful choices and is perfect for creating workspaces with a new sort of functionality and evolving needs.

#### Additional table T-PLY

Material: bent plywood & veneer

2S+2WL+2WR

2S+3WL+3WR

2S+3WL+2WR

2S/2WR+2WR

1S+2WL

1S+3WL