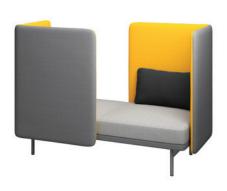

# Frankie

Work sofa

# This product has been created for:

- > Concentration and seclusion
- > Private meetings
- > Dividing space into different zones
- > Resting or relaxation
- > Finding inspiration

Design: Argo Tamm

Slender but with soft corners, Frankie is characterised by being comfortably multifaceted – different sizes and walls which you yourself choose to combine narrower and more enclosed or conversely larger workspace sofas. The set also includes moving tables: a smaller one with space for a computer, mug or magazine and a larger one in which there are power sockets for charging devices. Frankie offers a wide range of playful choices and is perfect for creating workspaces with a new sort of functionality and evolving needs.