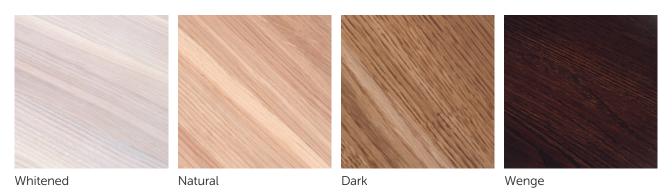

al table T-PLY

Material: bent plywood & veneer









2S+2WL+2WR



2S+3WL+3WR



2S+3WL+2WR



2S/2WR+2WR



1S+2WL



1S+3WL

















•



# Materials

## Valchromat® colour options for additional table T-330



**Valchromat®** is an innovative wooden board that combines the natural properties of wood with bright colours. Because Valchromat is about 30% more dense than usual MDF boards and is coloured throughout, it is also more resistant to mechanical damage.

In the Valchromat production process, painted wood particles are glued together with a special low-formaldehyde resin with good lubricity. Small wood particles create a delicate sparkling pattern on the board, so differences in colour and pattern may sometimes occur.

## Veneer stain options for additional table T-PLY



## Standard colour options for metal frame



Metal frame colour choice at customer's request from RAL catalogue

# Example combinations



# Dimensions