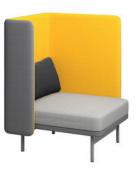

# This product has been created for:

- > Concentration and seclusion
- > Private meetings
- > Dividing space into different zones
- > Resting or relaxation
- > Finding inspiration

Design: Argo Tamm

Slender but with soft corners, Frankie is characterised by being comfortably multifaceted – different sizes and walls which you yourself choose to combine narrower and more enclosed or conversely larger workspace sofas. The set also includes moving tables: a smaller one with space for a computer, mug or magazine and a larger one in which there are power sockets for charging devices. Frankie offers a wide range of playful choices and is perfect for creating workspaces with a new sort of functionality and evolving needs.