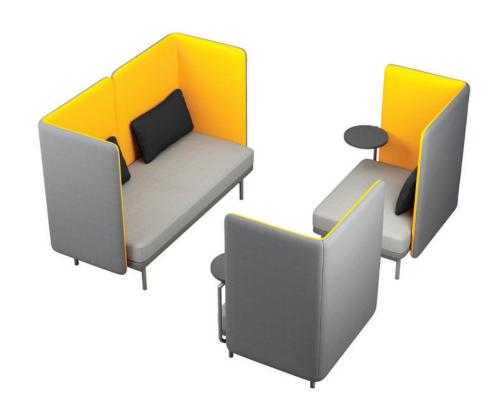

# This product has been created for:

- > Concentration and seclusion
- > Private meetings
- > Dividing space into different zones
- > Resting or relaxation
- > Finding inspiration

Design: Argo Tamm

Slender but with soft corners, Frankie is characterised by being comfortably multifaceted – different sizes and walls which you yourself choose to combine narrower and more enclosed or conversely larger workspace sofas. The set also includes moving tables: a smaller one with space for a computer, mug or magazine and a larger one in which there are power sockets for charging devices. Frankie offers a wide range of playful choices and is perfect for creating workspaces with a new sort of functionality and evolving needs.

## Plug-in option

#### Accessories

#### Additional table T-330

Material: innovative Valchromat mdf; frame: powdercoated metal Table is movable

#### Additional table T-PLY

Material: bent plywood & veneer

2S+2WL+2WR

2S+3WL+3WR

2S+3WL+2WR

2S/2WR+2WR

1S+2WL

1S+3WL