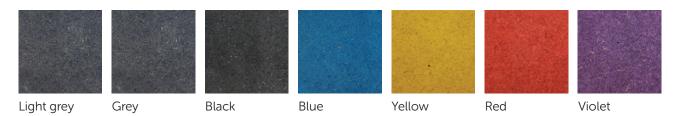

## Valchromat® colour options for additional table T-330

**Valchromat®** is an innovative wooden board that combines the natural properties of wood with bright colours. Because Valchromat is about 30% more dense than usual MDF boards and is coloured throughout, it is also more resistant to mechanical damage.

In the Valchromat production process, painted wood particles are glued together with a special low-formaldehyde resin with good lubricity. Small wood particles create a delicate sparkling pattern on the board, so differences in colour and pattern may sometimes occur.