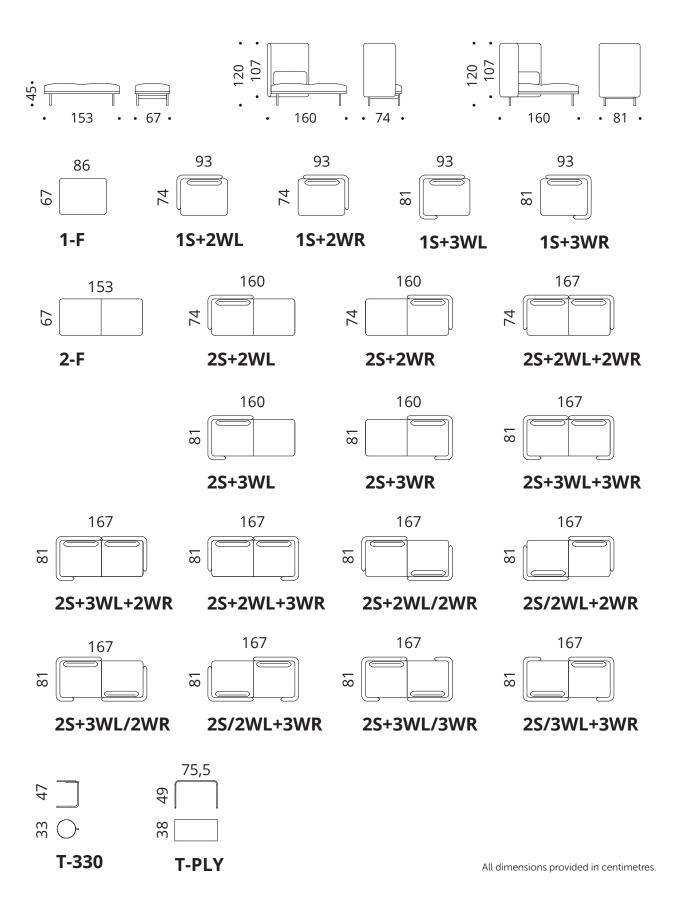

# Dimensions

#### Additional table T-PLY

Material: bent plywood & veneer

2S+2WL+2WR

2S+3WL+3WR

2S+3WL+2WR

2S/2WR+2WR

1S+2WL

1S+3WL