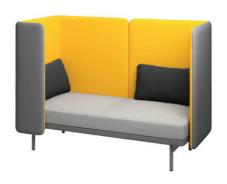

# Frankie

Work sofa

# This product has been created for:

- > Concentration and seclusion
- > Private meetings
- > Dividing space into different zones
- > Resting or relaxation
- > Finding inspiration

Design: Argo Tamm

Slender but with soft corners, Frankie is characterised by being comfortably multifaceted – different sizes and walls which you yourself choose to combine narrower and more enclosed or conversely larger workspace sofas. The set also includes moving tables: a smaller one with space for a computer, mug or magazine and a larger one in which there are power sockets for charging devices. Frankie offers a wide range of playful choices and is perfect for creating workspaces with a new sort of functionality and evolving needs.