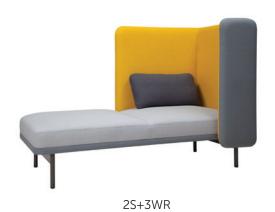

# This product has been created for:

- > Concentration and seclusion
- > Private meetings
- > Dividing space into different zones
- > Resting or relaxation
- > Finding inspiration

Design: Argo Tamm

Slender but with soft corners, Frankie is characterised by being comfortably multifaceted – different sizes and walls which you yourself choose to combine narrower and more enclosed or conversely larger workspace sofas. The set also includes moving tables: a smaller one with space for a computer, mug or magazine and a larger one in which there are power sockets for charging devices. Frankie offers a wide range of playful choices and is perfect for creating workspaces with a new sort of functionality and evolving needs.

#### Additional table T-PLY

Material: bent plywood & veneer

2S+2WL+2WR

2S+3WL+3WR

2S+3WL+2WR

2S/2WR+2WR

1S+2WL

1S+3WL