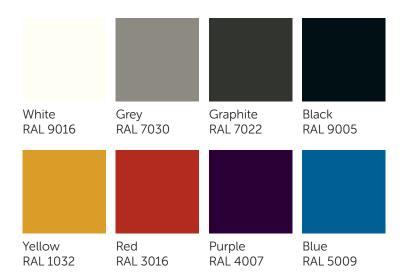

## Standard colour options for metal frame

Metal frame colour choice at customer's request from RAL catalogue