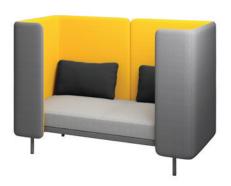

# Frankie

Work sofa

# This product has been created for:

- > Concentration and seclusion
- > Private meetings
- > Dividing space into different zones
- > Resting or relaxation
- > Finding inspiration

Design: Argo Tamm

Slender but with soft corners, Frankie is characterised by being comfortably multifaceted – different sizes and walls which you yourself choose to combine narrower and more enclosed or conversely larger workspace sofas. The set also includes moving tables: a smaller one with space for a computer, mug or magazine and a larger one in which there are power sockets for charging devices. Frankie offers a wide range of playful choices and is perfect for creating workspaces with a new sort of functionality and evolving needs.