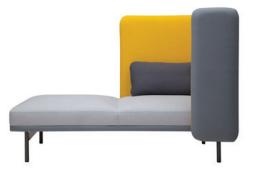

# This product has been created for:

- > Concentration and seclusion
- > Private meetings
- > Dividing space into different zones
- > Resting or relaxation
- > Finding inspiration

Design: Argo Tamm

Slender but with soft corners, Frankie is characterised by being comfortably multifaceted – different sizes and walls which you yourself choose to combine narrower and more enclosed or conversely larger workspace sofas. The set also includes moving tables: a smaller one with space for a computer, mug or magazine and a larger one in which there are power sockets for charging devices. Frankie offers a wide range of playful choices and is perfect for creating workspaces with a new sort of functionality and evolving needs.