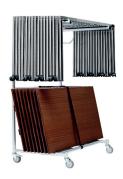

## KEY FEATURES · SIMPLA · DESIGN BY JOHN BOLLEN 2000 · KEY FEATURES

Simpla is a 4-leg lightweight table system with a 'lift off' top and folding frame. Intended for use in the training, meeting or conference environment, the separate top and frame elements may be stored on the purpose designed trolley, thus making the setting up and storing away of layouts an easy process for just one person, probably the trainer him or herself. The Simpla table is also available as low version for lounge areas.