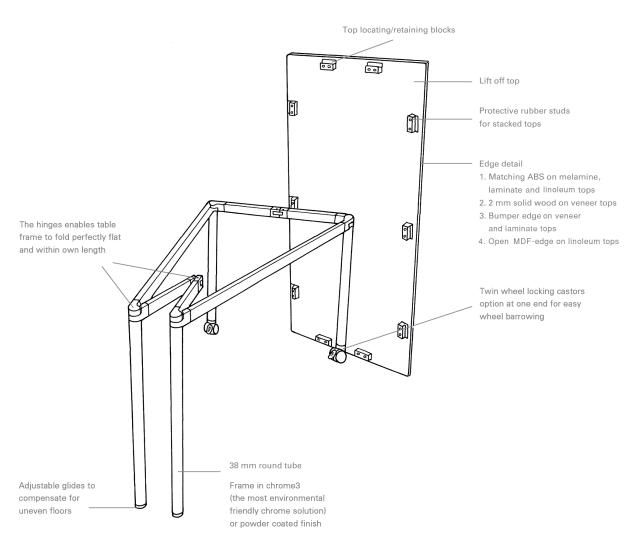

## KEY FEATURES · SIMPLA · DESIGN BY JOHN BOLLEN 2000 · KEY FEATURES

Simpla is a 4-leg lightweight table system with a 'lift off' top and folding frame. Intended for use in the training, meeting or conference environment, the separate top and frame elements may be stored on the purpose designed trolley, thus making the setting up and storing away of layouts an easy process for just one person, probably the trainer him or herself. The Simpla table is also available as low version for lounge areas.