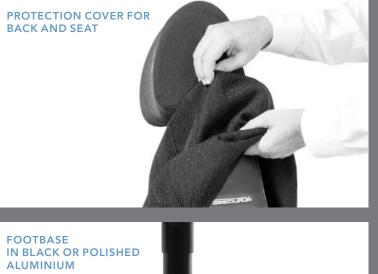

## RH SECUR24

RH Secur24 is the ultimate chair for observation and monitoring. Thanks to robust construction and easy-to-reach controls, the chair is easily adapted to users of different length and weight, and ready for constant use during continuous shifts. The ergonomically shaped backrest and extra thick seat cushion can be adjusted in both depth and height for maximum support. Furthermore, the adjustable pelvic support helps provide good posture for all users. Available in two models: RH Secur24 and RH Secur24 Exclusive.