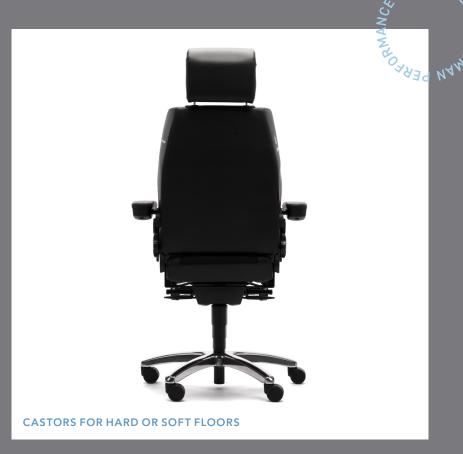

## RH SECUR24

RH Secur24 is the ultimate chair for observation and monitoring. Thanks to robust construction and easy-to-reach controls, the chair is easily adapted to users of different length and weight, and ready for constant use during continuous shifts. The ergonomically shaped backrest and extra thick seat cushion can be adjusted in both depth and height for maximum support. Furthermore, the adjustable pelvic support helps provide good posture for all users. Available in two models: RH Secur24 and RH Secur24 Exclusive.