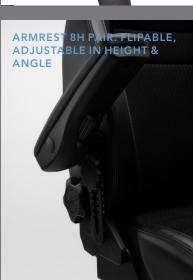

## HEADREST RH SECUR24 EXCLUSIVE

**HEADREST SECUR24** 

COAT HANGER IN BLACK

ARMREST 8K XL WITH ARMREST TOP IN BLACK LEATHER. ADJUSTABLE IN HEIGHT &

ANGLE

**SEAT HIGHTS** 