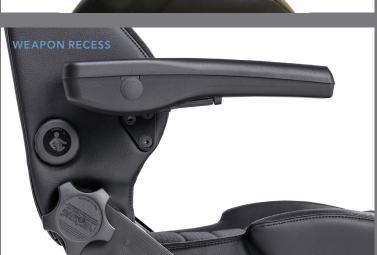

## HEADREST RH SECUR24 EXCLUSIVE

**HEADREST SECUR24** 

COAT HANGER IN BLACK

ARMREST 8K XL WITH ARMREST TOP IN BLACK LEATHER. ADJUSTABLE IN HEIGHT &

ANGLE

**SEAT HIGHTS** 