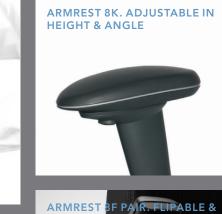

## HEADREST RH SECUR24 EXCLUSIVE

**HEADREST SECUR24** 

COAT HANGER IN BLACK

ARMREST 8K XL WITH ARMREST TOP IN BLACK LEATHER. ADJUSTABLE IN HEIGHT &

ANGLE

**SEAT HIGHTS** 