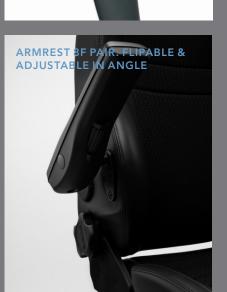

## HEADREST RH SECUR24 EXCLUSIVE

**HEADREST SECUR24** 

COAT HANGER IN BLACK

ARMREST 8K XL WITH ARMREST TOP IN BLACK LEATHER. ADJUSTABLE IN HEIGHT &

ANGLE

**SEAT HIGHTS** 