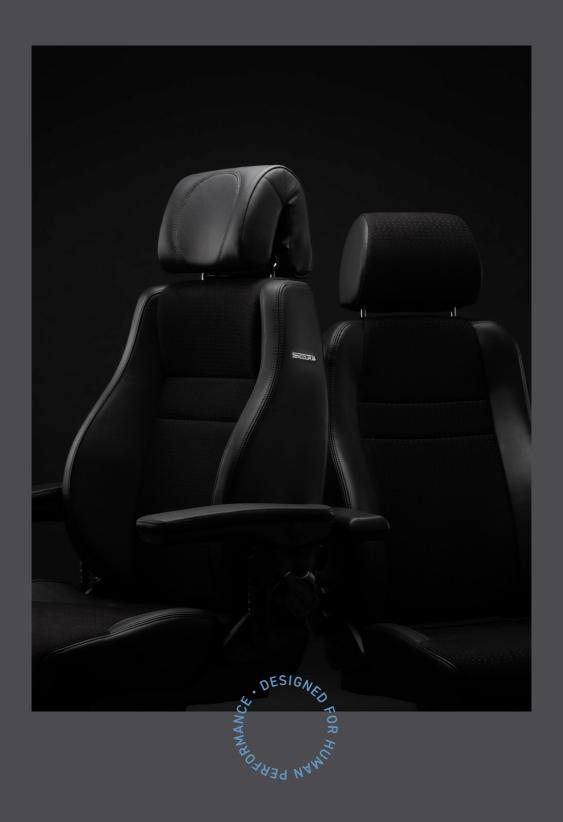

## RH SECUR24

RH Secur24 is the ultimate chair for observation and monitoring. Thanks to robust construction and easy-to-reach controls, the chair is easily adapted to users of different length and weight, and ready for constant use during continuous shifts. The ergonomically shaped backrest and extra thick seat cushion can be adjusted in both depth and height for maximum support. Furthermore, the adjustable pelvic support helps provide good posture for all users. Available in two models: RH Secur24 and RH Secur24 Exclusive.