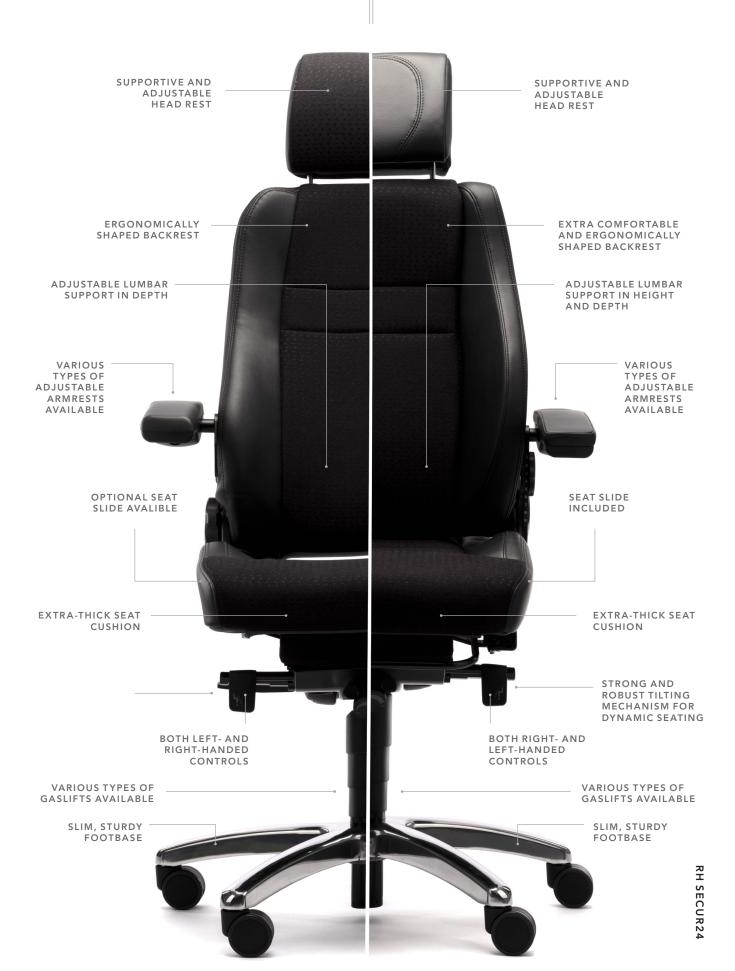

## RH SECUR24

RH Secur24 is the ultimate chair for observation and monitoring. Thanks to robust construction and easy-to-reach controls, the chair is easily adapted to users of different length and weight, and ready for constant use during continuous shifts. The ergonomically shaped backrest and extra thick seat cushion can be adjusted in both depth and height for maximum support. Furthermore, the adjustable pelvic support helps provide good posture for all users. Available in two models: RH Secur24 and RH Secur24 Exclusive.

## HEADREST RH SECUR24 EXCLUSIVE

**HEADREST SECUR24** 

COAT HANGER IN BLACK

ARMREST 8K XL WITH ARMREST TOP IN BLACK LEATHER. ADJUSTABLE IN HEIGHT &

ANGLE

**SEAT HIGHTS** 