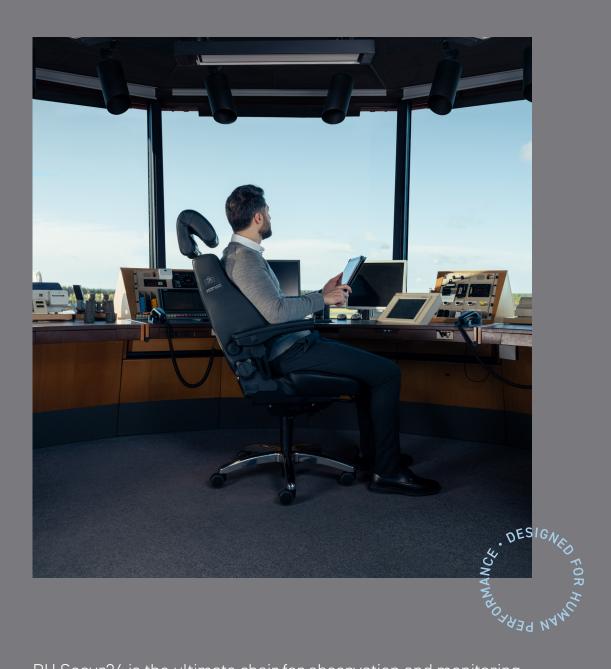

## RH SECUR24

RH Secur24 is the ultimate chair for observation and monitoring. Thanks to robust construction and easy-to-reach controls, the chair is easily adapted to users of different length and weight, and ready for constant use during continuous shifts. The ergonomically shaped backrest and extra thick seat cushion can be adjusted in both depth and height for maximum support. Furthermore, the adjustable pelvic support helps provide good posture for all users. Available in two models: RH Secur24 and RH Secur24 Exclusive.