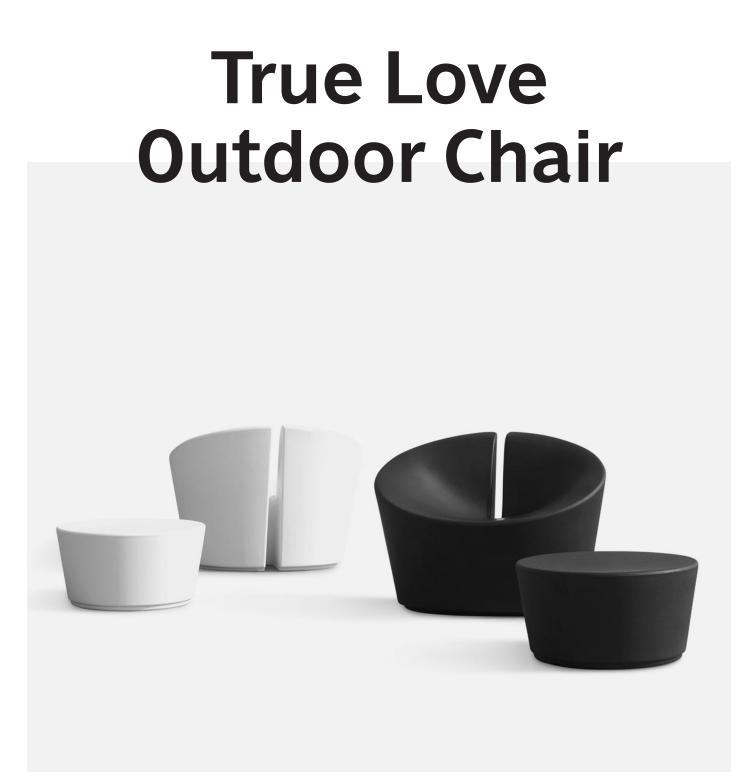

# **True Love Outdoor Chair**

The True Love Outdoor series a durable and eco-friendly choice. The combination of compounded materials and the production method makes it resistant against adverse weather conditions and ensures perfect color fastness, structure and quality after several years of exposure to the baking sun, soaking rain, or freezing winters. Both units allow extra weight to be added by filling the cavity with sand or water. Optional floor mounting.