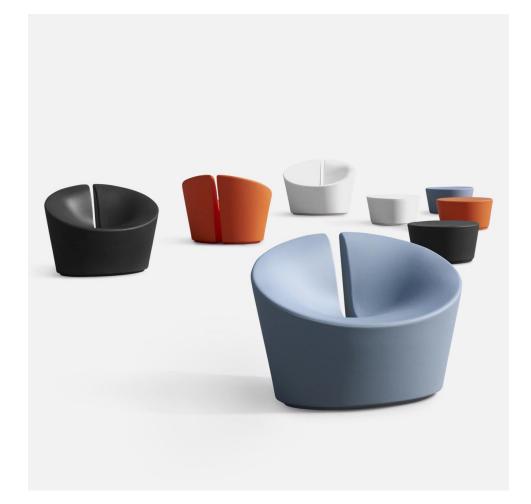

# **True Love Outdoor Chair**

The True Love Outdoor series a durable and eco-friendly choice. The combination of compounded materials and the production method makes it resistant against adverse weather conditions and ensures perfect color fastness, structure and quality after several years of exposure to the baking sun, soaking rain, or freezing winters. Both units allow extra weight to be added by filling the cavity with sand or water. Optional floor mounting.