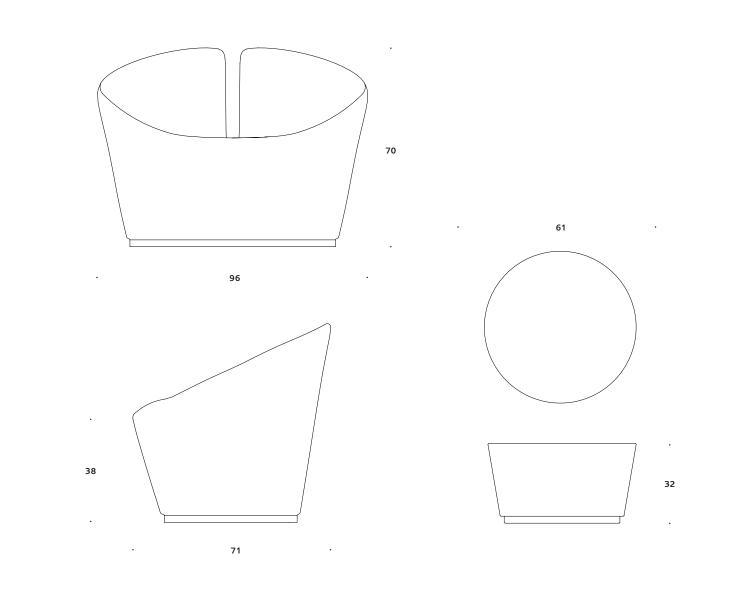

+Halle<sup>®</sup>

+Halle<sup>®</sup>

Dimensions defined in centimeters

Design Materials

busk+hertzog Rotational moulded 100% recyclable PE