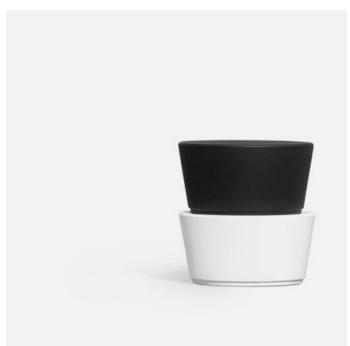

# **True Love Outdoor Chair**

The True Love Outdoor series a durable and eco-friendly choice. The combination of compounded materials and the production method makes it resistant against adverse weather conditions and ensures perfect color fastness, structure and quality after several years of exposure to the baking sun, soaking rain, or freezing winters. Both units allow extra weight to be added by filling the cavity with sand or water. Optional floor mounting.