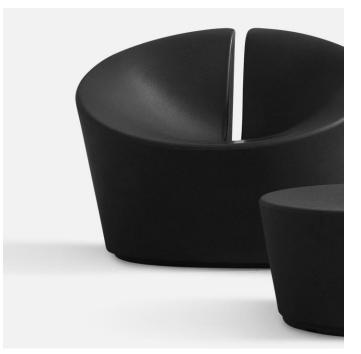

# **True Love Outdoor Chair**

The True Love Outdoor series a durable and eco-friendly choice. The combination of compounded materials and the production method makes it resistant against adverse weather conditions and ensures perfect color fastness, structure and quality after several years of exposure to the baking sun, soaking rain, or freezing winters. Both units allow extra weight to be added by filling the cavity with sand or water. Optional floor mounting.