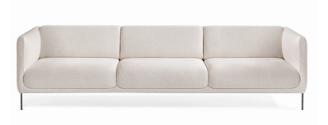

## Konami Sofa, 3 seater

By Damian Williamson, 2019

| Model         | 4953 - 3 seater                                                                                                                                                                                                                                                 |  |
|---------------|-----------------------------------------------------------------------------------------------------------------------------------------------------------------------------------------------------------------------------------------------------------------|--|
|               |                                                                                                                                                                                                                                                                 |  |
| About         | With Konami, subtle lines and gentle curves<br>culminate in a quiet sofa that exudes an unspoken<br>elegance.Conceived by English designer Damian<br>Williamson, whose overall desire was to create a<br>simple, sculptural sofa with a sense of serenity.      |  |
| Product group | Sofas                                                                                                                                                                                                                                                           |  |
| Measurements  | L: 277 cm, D: 98 cm<br>H: 70 cm, Sh: 41,5 cm                                                                                                                                                                                                                    |  |
| Weight        | 110 kg                                                                                                                                                                                                                                                          |  |
| Materials     | Fully upholstered sofa. Inner frame of wood with<br>nozag springs and cold cured foam. Cushions are<br>fixed to the body of the sofa. Available in a limited<br>selection of fabrics only. All covers are non-<br>removable. Stainless steel base.              |  |
| Guarantee     | Fredericia Furniture A/S offers a five-year guarantee<br>against manufacturing defects in standard products<br>(materials and construction). Wear and damage to<br>covers, surface treatment, inappropiate use and the<br>like are not covered by the warranty. |  |
| Download      | Download images, architect files at our partner portal<br>on www.fredericia.com                                                                                                                                                                                 |  |