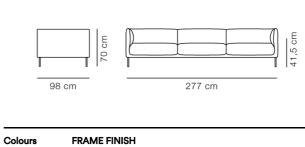

## Konami Sofa, 3 seater

By Damian Williamson, 2019

| Model         | 4953 - 3 seater                                                                                                                                                                                                                                                 |  |
|---------------|-----------------------------------------------------------------------------------------------------------------------------------------------------------------------------------------------------------------------------------------------------------------|--|
|               |                                                                                                                                                                                                                                                                 |  |
| About         | With Konami, subtle lines and gentle curves<br>culminate in a quiet sofa that exudes an unspoken<br>elegance.Conceived by English designer Damian<br>Williamson, whose overall desire was to create a<br>simple, sculptural sofa with a sense of serenity.      |  |
| Product group | Sofas                                                                                                                                                                                                                                                           |  |
| Measurements  | L: 277 cm, D: 98 cm<br>H: 70 cm, Sh: 41,5 cm                                                                                                                                                                                                                    |  |
| Weight        | 110 kg                                                                                                                                                                                                                                                          |  |
| Materials     | Fully upholstered sofa. Inner frame of wood with<br>nozag springs and cold cured foam. Cushions are<br>fixed to the body of the sofa. Available in a limited<br>selection of fabrics only. All covers are non-<br>removable. Stainless steel base.              |  |
| Guarantee     | Fredericia Furniture A/S offers a five-year guarantee<br>against manufacturing defects in standard products<br>(materials and construction). Wear and damage to<br>covers, surface treatment, inappropiate use and the<br>like are not covered by the warranty. |  |
| Download      | Download images, architect files at our partner portal<br>on www.fredericia.com                                                                                                                                                                                 |  |

## Drawing

| olours | FRAME FI | FRAME FINISH                 |  |  |
|--------|----------|------------------------------|--|--|
|        |          |                              |  |  |
|        |          |                              |  |  |
|        | Black    | Stainless steel,<br>brusched |  |  |