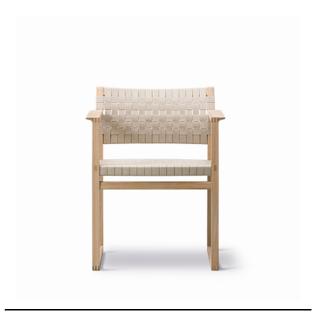

## **BM62 Armchair Linen Webbing**

By Børge Mogensen,

| Model            | 3362 - Linen webbing                                                                                                                                                                                                                                                                                                                                           |
|------------------|----------------------------------------------------------------------------------------------------------------------------------------------------------------------------------------------------------------------------------------------------------------------------------------------------------------------------------------------------------------|
| About            | Slender yet solid, simple yet striking, the BM62<br>Armchair brings us back to nature in a welcome<br>return to simple shapes that capture the essence of a<br>concept. Exposed construction. And authentic<br>materials that outlast any temporary trend. The chair<br>is a true tribute to our company credo: to create<br>modern originals crafted to last. |
| Product group    | Chairs & stools                                                                                                                                                                                                                                                                                                                                                |
| Measurements     | W: 60 cm, D: 49,5 cm<br>H: 76,5 cm, Sh: 45,5 cm                                                                                                                                                                                                                                                                                                                |
|                  |                                                                                                                                                                                                                                                                                                                                                                |
| Weight           | 5,2 kg                                                                                                                                                                                                                                                                                                                                                         |
| Weight Materials | 5,2 kg  Frame of solid wood. Seat and backrest of linen webbing. Mounted with interchangeable quick-click plastic glides. Separate felt glides included.                                                                                                                                                                                                       |
|                  | Frame of solid wood. Seat and backrest of linen webbing. Mounted with interchangeable quick-click                                                                                                                                                                                                                                                              |