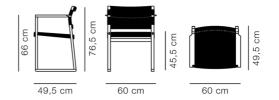

## **BM62 Armchair Linen Webbing**

By Børge Mogensen,

| Model            | 3362 - Linen webbing                                                                                                                                                                                                                                                                                                                                           |
|------------------|----------------------------------------------------------------------------------------------------------------------------------------------------------------------------------------------------------------------------------------------------------------------------------------------------------------------------------------------------------------|
| About            | Slender yet solid, simple yet striking, the BM62<br>Armchair brings us back to nature in a welcome<br>return to simple shapes that capture the essence of a<br>concept. Exposed construction. And authentic<br>materials that outlast any temporary trend. The chair<br>is a true tribute to our company credo: to create<br>modern originals crafted to last. |
| Product group    | Chairs & stools                                                                                                                                                                                                                                                                                                                                                |
| Measurements     | W: 60 cm, D: 49,5 cm<br>H: 76,5 cm, Sh: 45,5 cm                                                                                                                                                                                                                                                                                                                |
|                  |                                                                                                                                                                                                                                                                                                                                                                |
| Weight           | 5,2 kg                                                                                                                                                                                                                                                                                                                                                         |
| Weight Materials | 5,2 kg  Frame of solid wood. Seat and backrest of linen webbing. Mounted with interchangeable quick-click plastic glides. Separate felt glides included.                                                                                                                                                                                                       |
|                  | Frame of solid wood. Seat and backrest of linen webbing. Mounted with interchangeable quick-click                                                                                                                                                                                                                                                              |

## Drawing