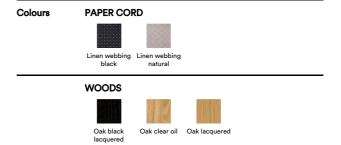

## **BM62 Armchair Linen Webbing**

By Børge Mogensen,

| Model            | 3362 - Linen webbing                                                                                                                                                                                                                                                                                                                                           |
|------------------|----------------------------------------------------------------------------------------------------------------------------------------------------------------------------------------------------------------------------------------------------------------------------------------------------------------------------------------------------------------|
| About            | Slender yet solid, simple yet striking, the BM62<br>Armchair brings us back to nature in a welcome<br>return to simple shapes that capture the essence of a<br>concept. Exposed construction. And authentic<br>materials that outlast any temporary trend. The chair<br>is a true tribute to our company credo: to create<br>modern originals crafted to last. |
| Product group    | Chairs & stools                                                                                                                                                                                                                                                                                                                                                |
| Measurements     | W: 60 cm, D: 49,5 cm<br>H: 76,5 cm, Sh: 45,5 cm                                                                                                                                                                                                                                                                                                                |
|                  |                                                                                                                                                                                                                                                                                                                                                                |
| Weight           | 5,2 kg                                                                                                                                                                                                                                                                                                                                                         |
| Weight Materials | 5,2 kg  Frame of solid wood. Seat and backrest of linen webbing. Mounted with interchangeable quick-click plastic glides. Separate felt glides included.                                                                                                                                                                                                       |
|                  | Frame of solid wood. Seat and backrest of linen webbing. Mounted with interchangeable quick-click                                                                                                                                                                                                                                                              |