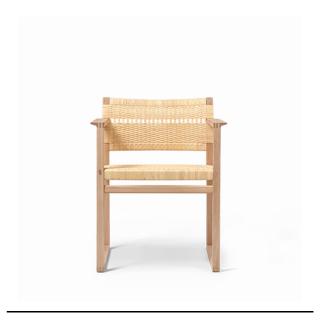

## **BM62 Armchair Cane Wicker**

By Børge Mogensen,

| Model         | 3262 - Cane wicker                                                                                                                                                                                                                                                                                                                                             |
|---------------|----------------------------------------------------------------------------------------------------------------------------------------------------------------------------------------------------------------------------------------------------------------------------------------------------------------------------------------------------------------|
| About         | Slender yet solid, simple yet striking, the BM62<br>Armchair brings us back to nature in a welcome<br>return to simple shapes that capture the essence of a<br>concept. Exposed construction. And authentic<br>materials that outlast any temporary trend. The chair<br>is a true tribute to our company credo: to create<br>modern originals crafted to last. |
| Product group | Chairs & stools                                                                                                                                                                                                                                                                                                                                                |
| Measurements  | W: 60 cm, D: 49,5 cm<br>H: 76,5 cm, Sh: 45,5 cm                                                                                                                                                                                                                                                                                                                |
| Weight        | 5,1 kg                                                                                                                                                                                                                                                                                                                                                         |
| Materials     | Armchair in solid wood with seat and back in cane webbing. Mounted with interchangeable quick-click plastic glides. Separate felt glides included.                                                                                                                                                                                                             |
| Guarantee     | Fredericia Furniture A/S offers a five-year guarantee against manufacturing defects in standard products (materials and construction). Wear and damage to covers, surface treatment, inappropiate use and the like are not covered by the warranty.                                                                                                            |
| Download      | Download images, architect files at our partner portal on www.fredericia.com                                                                                                                                                                                                                                                                                   |