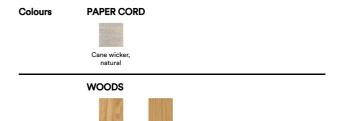

## **BM62 Armchair Cane Wicker**

By Børge Mogensen,

| Model         | 3262 - Cane wicker                                                                                                                                                                                                                                                                                                                                             |
|---------------|----------------------------------------------------------------------------------------------------------------------------------------------------------------------------------------------------------------------------------------------------------------------------------------------------------------------------------------------------------------|
| About         | Slender yet solid, simple yet striking, the BM62<br>Armchair brings us back to nature in a welcome<br>return to simple shapes that capture the essence of a<br>concept. Exposed construction. And authentic<br>materials that outlast any temporary trend. The chair<br>is a true tribute to our company credo: to create<br>modern originals crafted to last. |
| Product group | Chairs & stools                                                                                                                                                                                                                                                                                                                                                |
| Measurements  | W: 60 cm, D: 49,5 cm<br>H: 76,5 cm, Sh: 45,5 cm                                                                                                                                                                                                                                                                                                                |
| Weight        | 5,1 kg                                                                                                                                                                                                                                                                                                                                                         |
| Materials     | Armchair in solid wood with seat and back in cane webbing. Mounted with interchangeable quick-click plastic glides. Separate felt glides included.                                                                                                                                                                                                             |
| Guarantee     | Fredericia Furniture A/S offers a five-year guarantee against manufacturing defects in standard products (materials and construction). Wear and damage to covers, surface treatment, inappropiate use and the like are not covered by the warranty.                                                                                                            |
| Download      | Download images, architect files at our partner portal on www.fredericia.com                                                                                                                                                                                                                                                                                   |

## Drawing

Oak clear oil Oak lacquered