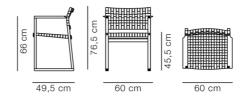

## **BM62 Armchair Cane Wicker**

By Børge Mogensen,

| Model         | 3262 - Cane wicker                                                                                                                                                                                                                                                                                                                                             |
|---------------|----------------------------------------------------------------------------------------------------------------------------------------------------------------------------------------------------------------------------------------------------------------------------------------------------------------------------------------------------------------|
| About         | Slender yet solid, simple yet striking, the BM62<br>Armchair brings us back to nature in a welcome<br>return to simple shapes that capture the essence of a<br>concept. Exposed construction. And authentic<br>materials that outlast any temporary trend. The chair<br>is a true tribute to our company credo: to create<br>modern originals crafted to last. |
| Product group | Chairs & stools                                                                                                                                                                                                                                                                                                                                                |
| Measurements  | W: 60 cm, D: 49,5 cm<br>H: 76,5 cm, Sh: 45,5 cm                                                                                                                                                                                                                                                                                                                |
| Weight        | 5,1 kg                                                                                                                                                                                                                                                                                                                                                         |
| Materials     | Armchair in solid wood with seat and back in cane webbing. Mounted with interchangeable quick-click plastic glides. Separate felt glides included.                                                                                                                                                                                                             |
| Guarantee     | Fredericia Furniture A/S offers a five-year guarantee against manufacturing defects in standard products (materials and construction). Wear and damage to covers, surface treatment, inappropiate use and the like are not covered by the warranty.                                                                                                            |
| Download      | Download images, architect files at our partner portal on www.fredericia.com                                                                                                                                                                                                                                                                                   |