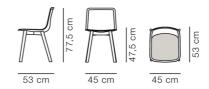

## **Pato Wood Base**

By Welling / Ludvik, 2016

| Model         | 4226 - Seat upholstered                                                                                                                                                                                                                                                        |
|---------------|--------------------------------------------------------------------------------------------------------------------------------------------------------------------------------------------------------------------------------------------------------------------------------|
| About         | Pato is an environmental friendly collection of multi-<br>purpose chairs comprised of pure recycled<br>polypropylene. Consequently, every chair in the<br>series can be recycled endlessly. With the solid<br>wood base Pato radiates a warm atmosphere in any<br>environment. |
| Product group | Chairs & stools                                                                                                                                                                                                                                                                |
| Measurements  | W: 45 cm, D: 53 cm<br>H: 77,5 cm, Sh: 47,5 cm                                                                                                                                                                                                                                  |
| Cbm           | 0,4m³ (2 Pcs.)                                                                                                                                                                                                                                                                 |
| Weight        | 5 kg                                                                                                                                                                                                                                                                           |
| Materials     | Chair with upholstered seat and solid wood legs. Shell of 100% recycled coloured-through polypropylene. Mounted plywood seat with CMHR or HR foam, covered in fabric or leather.                                                                                               |
| Accessories   | Quick-click glides with plastic or felt. Suspension frames for tables. Shell notch for carrying                                                                                                                                                                                |
| Test          | EN 16139:2013 (L2)                                                                                                                                                                                                                                                             |
| Guarantee     | Fredericia Furniture A/S offers a five-year guarantee against manufacturing defects in standard products (materials and construction). Wear and damage to covers, surface treatment, inappropiate use and the like are not covered by the warranty.                            |
| Download      | Download images, architect files at our partner portal on www.fredericia.com                                                                                                                                                                                                   |