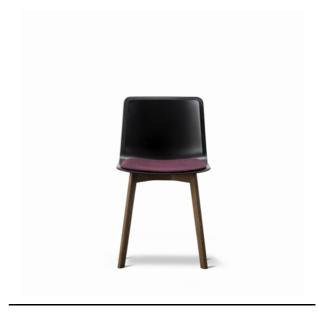

## **Pato Wood Base**

By Welling / Ludvik, 2016

| Model         | 4226 - Seat upholstered                                                                                                                                                                                                                                                        |
|---------------|--------------------------------------------------------------------------------------------------------------------------------------------------------------------------------------------------------------------------------------------------------------------------------|
| About         | Pato is an environmental friendly collection of multi-<br>purpose chairs comprised of pure recycled<br>polypropylene. Consequently, every chair in the<br>series can be recycled endlessly. With the solid<br>wood base Pato radiates a warm atmosphere in any<br>environment. |
| Product group | Chairs & stools                                                                                                                                                                                                                                                                |
| Measurements  | W: 45 cm, D: 53 cm<br>H: 77,5 cm, Sh: 47,5 cm                                                                                                                                                                                                                                  |
| Cbm           | 0,4m³ (2 Pcs.)                                                                                                                                                                                                                                                                 |
| Weight        | 5 kg                                                                                                                                                                                                                                                                           |
| Materials     | Chair with upholstered seat and solid wood legs. Shell of 100% recycled coloured-through polypropylene. Mounted plywood seat with CMHR or HR foam, covered in fabric or leather.                                                                                               |
| Accessories   | Quick-click glides with plastic or felt. Suspension frames for tables. Shell notch for carrying                                                                                                                                                                                |
| Test          | EN 16139:2013 (L2)                                                                                                                                                                                                                                                             |
| Guarantee     | Fredericia Furniture A/S offers a five-year guarantee against manufacturing defects in standard products (materials and construction). Wear and damage to covers, surface treatment, inappropiate use and the like are not covered by the warranty.                            |
| Download      | Download images, architect files at our partner portal on www.fredericia.com                                                                                                                                                                                                   |