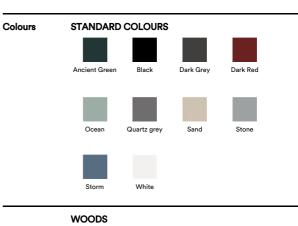

## Pato Wood Base

By Welling / Ludvik, 2016

| Model         | 4225 - Polypropylene seat                                                                                                                                                                                                                                                      |
|---------------|--------------------------------------------------------------------------------------------------------------------------------------------------------------------------------------------------------------------------------------------------------------------------------|
| About         | Pato is an environmental friendly collection of multi-<br>purpose chairs comprised of pure recycled<br>polypropylene. Consequently, every chair in the<br>series can be recycled endlessly. With the solid<br>wood base Pato radiates a warm atmosphere in any<br>environment. |
| Product group | Chairs & stools                                                                                                                                                                                                                                                                |
| Measurements  | W: 45 cm, D: 53 cm<br>H: 77,5 cm, Sh: 46,5 cm                                                                                                                                                                                                                                  |
| Cbm           | 0,4m³ (2 Pcs.)                                                                                                                                                                                                                                                                 |
| Weight        | 4,6 kg                                                                                                                                                                                                                                                                         |
| Materials     | Chair with solid wood legs. Shell of 100% recycled<br>coloured-through polypropylene.                                                                                                                                                                                          |
| Accessories   | Quick-click glides with plastic or felt. Suspension<br>frames for tables. Shell notch for carrying                                                                                                                                                                             |
| Test          | EN 16139:2013 (L2)EN 1021-1:2006, Smouldering cigaretteEN 1021-2:2006, Match flame equivalent                                                                                                                                                                                  |
| Guarantee     | Fredericia Furniture A/S offers a five-year guarantee<br>against manufacturing defects in standard products<br>(materials and construction). Wear and damage to<br>covers, surface treatment, inappropiate use and the<br>like are not covered by the warranty.                |
| Download      | Download images, architect files at our partner portal<br>on www.fredericia.com                                                                                                                                                                                                |