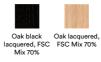

## Pato Wood Base

By Welling / Ludvik, 2016

| Model         | 4225 - Polypropylene seat                                                                                                                                                                                                                                                      |
|---------------|--------------------------------------------------------------------------------------------------------------------------------------------------------------------------------------------------------------------------------------------------------------------------------|
| About         | Pato is an environmental friendly collection of multi-<br>purpose chairs comprised of pure recycled<br>polypropylene. Consequently, every chair in the<br>series can be recycled endlessly. With the solid<br>wood base Pato radiates a warm atmosphere in any<br>environment. |
| Product group | Chairs & stools                                                                                                                                                                                                                                                                |
| Measurements  | W: 45 cm, D: 53 cm<br>H: 77,5 cm, Sh: 46,5 cm                                                                                                                                                                                                                                  |
| Cbm           | 0,4m³ (2 Pcs.)                                                                                                                                                                                                                                                                 |
| Weight        | 4,6 kg                                                                                                                                                                                                                                                                         |
| Materials     | Chair with solid wood legs. Shell of 100% recycled<br>coloured-through polypropylene.                                                                                                                                                                                          |
| Accessories   | Quick-click glides with plastic or felt. Suspension<br>frames for tables. Shell notch for carrying                                                                                                                                                                             |
| Test          | EN 16139:2013 (L2)EN 1021-1:2006, Smouldering cigaretteEN 1021-2:2006, Match flame equivalent                                                                                                                                                                                  |
| Guarantee     | Fredericia Furniture A/S offers a five-year guarantee<br>against manufacturing defects in standard products<br>(materials and construction). Wear and damage to<br>covers, surface treatment, inappropiate use and the<br>like are not covered by the warranty.                |
| Download      | Download images, architect files at our partner portal<br>on www.fredericia.com                                                                                                                                                                                                |