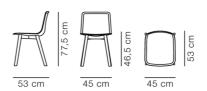

## Pato Wood Base

By Welling / Ludvik, 2016

| Model         | 4225 - Polypropylene seat                                                                                                                                                                                                                                                      |
|---------------|--------------------------------------------------------------------------------------------------------------------------------------------------------------------------------------------------------------------------------------------------------------------------------|
| About         | Pato is an environmental friendly collection of multi-<br>purpose chairs comprised of pure recycled<br>polypropylene. Consequently, every chair in the<br>series can be recycled endlessly. With the solid<br>wood base Pato radiates a warm atmosphere in any<br>environment. |
| Product group | Chairs & stools                                                                                                                                                                                                                                                                |
| Measurements  | W: 45 cm, D: 53 cm<br>H: 77,5 cm, Sh: 46,5 cm                                                                                                                                                                                                                                  |
| Cbm           | 0,4m³ (2 Pcs.)                                                                                                                                                                                                                                                                 |
| Weight        | 4,6 kg                                                                                                                                                                                                                                                                         |
| Materials     | Chair with solid wood legs. Shell of 100% recycled<br>coloured-through polypropylene.                                                                                                                                                                                          |
| Accessories   | Quick-click glides with plastic or felt. Suspension<br>frames for tables. Shell notch for carrying                                                                                                                                                                             |
| Test          | EN 16139:2013 (L2)EN 1021-1:2006, Smouldering cigaretteEN 1021-2:2006, Match flame equivalent                                                                                                                                                                                  |
| Guarantee     | Fredericia Furniture A/S offers a five-year guarantee<br>against manufacturing defects in standard products<br>(materials and construction). Wear and damage to<br>covers, surface treatment, inappropiate use and the<br>like are not covered by the warranty.                |
| Download      | Download images, architect files at our partner portal<br>on www.fredericia.com                                                                                                                                                                                                |

Drawing