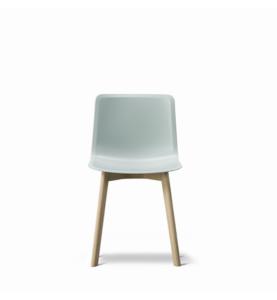

## Pato Wood Base

By Welling / Ludvik, 2016

| Model         | 4225 - Polypropylene seat                                                                                                                                                                                                                                                      |
|---------------|--------------------------------------------------------------------------------------------------------------------------------------------------------------------------------------------------------------------------------------------------------------------------------|
| About         | Pato is an environmental friendly collection of multi-<br>purpose chairs comprised of pure recycled<br>polypropylene. Consequently, every chair in the<br>series can be recycled endlessly. With the solid<br>wood base Pato radiates a warm atmosphere in any<br>environment. |
| Product group | Chairs & stools                                                                                                                                                                                                                                                                |
| Measurements  | W: 45 cm, D: 53 cm<br>H: 77,5 cm, Sh: 46,5 cm                                                                                                                                                                                                                                  |
| Cbm           | 0,4m³ (2 Pcs.)                                                                                                                                                                                                                                                                 |
| Weight        | 4,6 kg                                                                                                                                                                                                                                                                         |
| Materials     | Chair with solid wood legs. Shell of 100% recycled<br>coloured-through polypropylene.                                                                                                                                                                                          |
| Accessories   | Quick-click glides with plastic or felt. Suspension<br>frames for tables. Shell notch for carrying                                                                                                                                                                             |
| Test          | EN 16139:2013 (L2)EN 1021-1:2006, Smouldering cigaretteEN 1021-2:2006, Match flame equivalent                                                                                                                                                                                  |
| Guarantee     | Fredericia Furniture A/S offers a five-year guarantee<br>against manufacturing defects in standard products<br>(materials and construction). Wear and damage to<br>covers, surface treatment, inappropiate use and the<br>like are not covered by the warranty.                |
| Download      | Download images, architect files at our partner portal<br>on www.fredericia.com                                                                                                                                                                                                |