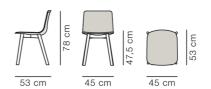

## Pato Wood Base

By Welling / Ludvik, 2016

| Model         | 4222 - Fully upholstered                                                                                                                                                                                                                                                       |
|---------------|--------------------------------------------------------------------------------------------------------------------------------------------------------------------------------------------------------------------------------------------------------------------------------|
| About         | Pato is an environmental friendly collection of multi-<br>purpose chairs comprised of pure recycled<br>polypropylene. Consequently, every chair in the<br>series can be recycled endlessly. With the solid<br>wood base Pato radiates a warm atmosphere in any<br>environment. |
| Product group | Chairs & stools                                                                                                                                                                                                                                                                |
| Measurements  | W: 45 cm, D: 53 cm<br>H: 78 cm, Sh: 47,5 cm                                                                                                                                                                                                                                    |
| Cbm           | 0,4m³ (2 Pcs.)                                                                                                                                                                                                                                                                 |
| Weight        | 5,3 kg                                                                                                                                                                                                                                                                         |
| Materials     | Fully upholstered chair with solid wood legs, non-<br>stackable. Inner shell of 100% recycled<br>polypropylene with CMHR or HR foam, covered in<br>fabric or leather. Cover is non-removable.                                                                                  |
| Accessories   | Quick-click glides with plastic or felt. Suspension<br>frames for tables                                                                                                                                                                                                       |
| Test          | EN 16139:2013 (L2)                                                                                                                                                                                                                                                             |
| Guarantee     | Fredericia Furniture A/S offers a five-year guarantee<br>against manufacturing defects in standard products<br>(materials and construction). Wear and damage to<br>covers, surface treatment, inappropiate use and the<br>like are not covered by the warranty.                |
| Download      | Download images, architect files at our partner portal<br>on www.fredericia.com                                                                                                                                                                                                |

Drawing

Upholstery according to current price list.