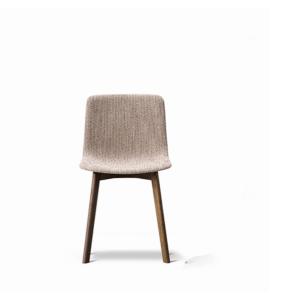

## Pato Wood Base

By Welling / Ludvik, 2016

| Model         | 4222 - Fully upholstered                                                                                                                                                                                                                                                       |
|---------------|--------------------------------------------------------------------------------------------------------------------------------------------------------------------------------------------------------------------------------------------------------------------------------|
| About         | Pato is an environmental friendly collection of multi-<br>purpose chairs comprised of pure recycled<br>polypropylene. Consequently, every chair in the<br>series can be recycled endlessly. With the solid<br>wood base Pato radiates a warm atmosphere in any<br>environment. |
| Product group | Chairs & stools                                                                                                                                                                                                                                                                |
| Measurements  | W: 45 cm, D: 53 cm<br>H: 78 cm, Sh: 47,5 cm                                                                                                                                                                                                                                    |
| Cbm           | 0,4m³ (2 Pcs.)                                                                                                                                                                                                                                                                 |
| Weight        | 5,3 kg                                                                                                                                                                                                                                                                         |
| Materials     | Fully upholstered chair with solid wood legs, non-<br>stackable. Inner shell of 100% recycled<br>polypropylene with CMHR or HR foam, covered in<br>fabric or leather. Cover is non-removable.                                                                                  |
| Accessories   | Quick-click glides with plastic or felt. Suspension<br>frames for tables                                                                                                                                                                                                       |
| Test          | EN 16139:2013 (L2)                                                                                                                                                                                                                                                             |
| Guarantee     | Fredericia Furniture A/S offers a five-year guarantee<br>against manufacturing defects in standard products<br>(materials and construction). Wear and damage to<br>covers, surface treatment, inappropiate use and the<br>like are not covered by the warranty.                |
| Download      | Download images, architect files at our partner portal<br>on www.fredericia.com                                                                                                                                                                                                |