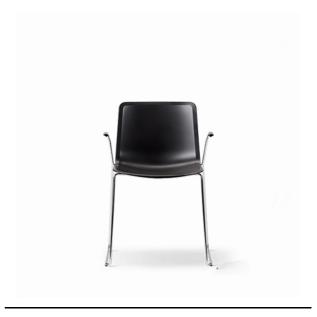

## Pato Sledge Armchair

By Welling / Ludvik, 2013

| Model         | 4110 - Polypropylene seat                                                                                                                                                                                                                                                                                                        |
|---------------|----------------------------------------------------------------------------------------------------------------------------------------------------------------------------------------------------------------------------------------------------------------------------------------------------------------------------------|
| About         | The silky surface, bevelled edge and linear legs are subtle signature details of a sleek chair that's loaded with advantages. The Pato Sledge. Pato is an environmental friendly collection of multi-purpose chairs comprised of pure recycled polypropylene. Consequently, every chair in the series can be recycled endlessly. |
| Product group | Chairs & stools                                                                                                                                                                                                                                                                                                                  |
| Stackability  | Trolley: 18, Floor: 13                                                                                                                                                                                                                                                                                                           |
| Measurements  | W: 55,5 cm, D: 51,5 cm<br>H: 79 cm, Sh: 46,5 cm                                                                                                                                                                                                                                                                                  |
| Cbm           | 0,36m³ (3 Pcs.)                                                                                                                                                                                                                                                                                                                  |
| Weight        | 6,8 kg                                                                                                                                                                                                                                                                                                                           |
| Materials     | Stacking chair with arms. Shell of 100% recycled coloured-through polypropylene. Frame of solid steel, chromed or powder coated. Mounted with interchangeable plastic glides.                                                                                                                                                    |
| Accessories   | Glides with felt. Suspension frames for tables (the chair's arms can be used for suspention on any table top). Mounted ganging device at floor. Shell notch for carrying. Transport trolley (1004)                                                                                                                               |
| Test          | EN 1021-1:2006, Smouldering cigaretteEN 1021-2:2006, Match flame equivalent                                                                                                                                                                                                                                                      |
| Guarantee     | Fredericia Furniture A/S offers a five-year guarantee against manufacturing defects in standard products (materials and construction). Wear and damage to covers, surface treatment, inappropiate use and the like are not covered by the warranty.                                                                              |
| Download      | Download images, architect files at our partner portal on www.fredericia.com                                                                                                                                                                                                                                                     |