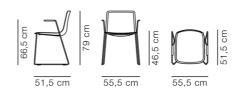

## Pato Sledge Armchair

By Welling / Ludvik, 2013

| Model         | 4110 - Polypropylene seat                                                                                                                                                                                                                                                                                                        |
|---------------|----------------------------------------------------------------------------------------------------------------------------------------------------------------------------------------------------------------------------------------------------------------------------------------------------------------------------------|
| About         | The silky surface, bevelled edge and linear legs are subtle signature details of a sleek chair that's loaded with advantages. The Pato Sledge. Pato is an environmental friendly collection of multi-purpose chairs comprised of pure recycled polypropylene. Consequently, every chair in the series can be recycled endlessly. |
| Product group | Chairs & stools                                                                                                                                                                                                                                                                                                                  |
| Stackability  | Trolley: 18, Floor: 13                                                                                                                                                                                                                                                                                                           |
| Measurements  | W: 55,5 cm, D: 51,5 cm<br>H: 79 cm, Sh: 46,5 cm                                                                                                                                                                                                                                                                                  |
| Cbm           | 0,36m³ (3 Pcs.)                                                                                                                                                                                                                                                                                                                  |
| Weight        | 6,8 kg                                                                                                                                                                                                                                                                                                                           |
| Materials     | Stacking chair with arms. Shell of 100% recycled coloured-through polypropylene. Frame of solid steel, chromed or powder coated. Mounted with interchangeable plastic glides.                                                                                                                                                    |
| Accessories   | Glides with felt. Suspension frames for tables (the chair's arms can be used for suspention on any table top). Mounted ganging device at floor. Shell notch for carrying. Transport trolley (1004)                                                                                                                               |
| Test          | EN 1021-1:2006, Smouldering cigaretteEN 1021-2:2006, Match flame equivalent                                                                                                                                                                                                                                                      |
| Guarantee     | Fredericia Furniture A/S offers a five-year guarantee against manufacturing defects in standard products (materials and construction). Wear and damage to covers, surface treatment, inappropiate use and the like are not covered by the warranty.                                                                              |
| Download      | Download images, architect files at our partner portal on www.fredericia.com                                                                                                                                                                                                                                                     |

## Drawing