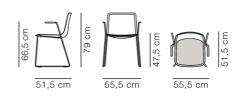

## Pato Sledge Armchair

By Welling / Ludvik, 2013

| Model         | 4111 - Seat upholstered                                                                                                                                                                                                                                                                                                          |
|---------------|----------------------------------------------------------------------------------------------------------------------------------------------------------------------------------------------------------------------------------------------------------------------------------------------------------------------------------|
| About         | The silky surface, bevelled edge and linear legs are subtle signature details of a sleek chair that's loaded with advantages. The Pato Sledge. Pato is an environmental friendly collection of multi-purpose chairs comprised of pure recycled polypropylene. Consequently, every chair in the series can be recycled endlessly. |
| Product group | Chairs & stools                                                                                                                                                                                                                                                                                                                  |
| Stackability  | Trolley: 14, Floor: 9                                                                                                                                                                                                                                                                                                            |
| Measurements  | W: 55,5 cm, D: 51,5 cm<br>H: 79 cm, Sh: 47,5 cm                                                                                                                                                                                                                                                                                  |
| Cbm           | 0,36m³ (3 Pcs.)                                                                                                                                                                                                                                                                                                                  |
| Weight        | 7,3 kg                                                                                                                                                                                                                                                                                                                           |
| Materials     | Stacking chair with arms and upholstered seat. Shell of 100% recycled coloured-through polypropylene. Mounted plywood seat with CMHR or HR foam, covered in fabric or leather. Frame of solid steel, chromed or powder coated. Mounted with interchangeable plastic glides.                                                      |
| Accessories   | Glides with felt. Suspension frames for tables<br>Mounted ganging device at floor. Shell notch for<br>carrying. Transport trolley (1004)                                                                                                                                                                                         |
| Guarantee     | Fredericia Furniture A/S offers a five-year guarantee against manufacturing defects in standard products (materials and construction). Wear and damage to covers, surface treatment, inappropiate use and the like are not covered by the warranty.                                                                              |
| Download      | Download images, architect files at our partner portal on www.fredericia.com                                                                                                                                                                                                                                                     |