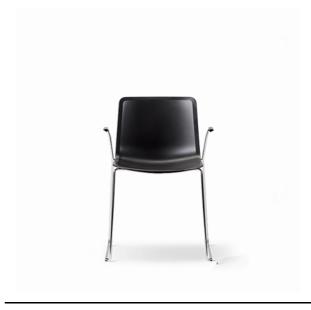

## Pato Sledge Armchair

By Welling / Ludvik, 2013

| Model         | 4111 - Seat upholstered                                                                                                                                                                                                                                                                                                          |
|---------------|----------------------------------------------------------------------------------------------------------------------------------------------------------------------------------------------------------------------------------------------------------------------------------------------------------------------------------|
| About         | The silky surface, bevelled edge and linear legs are subtle signature details of a sleek chair that's loaded with advantages. The Pato Sledge. Pato is an environmental friendly collection of multi-purpose chairs comprised of pure recycled polypropylene. Consequently, every chair in the series can be recycled endlessly. |
| Product group | Chairs & stools                                                                                                                                                                                                                                                                                                                  |
| Stackability  | Trolley: 14, Floor: 9                                                                                                                                                                                                                                                                                                            |
| Measurements  | W: 55,5 cm, D: 51,5 cm<br>H: 79 cm, Sh: 47,5 cm                                                                                                                                                                                                                                                                                  |
| Cbm           | 0,36m³ (3 Pcs.)                                                                                                                                                                                                                                                                                                                  |
| Weight        | 7,3 kg                                                                                                                                                                                                                                                                                                                           |
| Materials     | Stacking chair with arms and upholstered seat. Shell of 100% recycled coloured-through polypropylene. Mounted plywood seat with CMHR or HR foam, covered in fabric or leather. Frame of solid steel, chromed or powder coated. Mounted with interchangeable plastic glides.                                                      |
| Accessories   | Glides with felt. Suspension frames for tables<br>Mounted ganging device at floor. Shell notch for<br>carrying. Transport trolley (1004)                                                                                                                                                                                         |
| Guarantee     | Fredericia Furniture A/S offers a five-year guarantee against manufacturing defects in standard products (materials and construction). Wear and damage to covers, surface treatment, inappropiate use and the like are not covered by the warranty.                                                                              |
| Download      | Download images, architect files at our partner portal on www.fredericia.com                                                                                                                                                                                                                                                     |