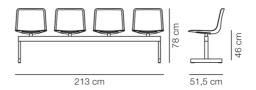

## Pato Bench

By Welling / Ludvik,

| Model        | 4340 - 4 seater                                                                                                                                                                                                                                                                                                                                                                |
|--------------|--------------------------------------------------------------------------------------------------------------------------------------------------------------------------------------------------------------------------------------------------------------------------------------------------------------------------------------------------------------------------------|
| About        | A beam-seating bench from the Pato series, designed for airports and public waiting areas. Optional upholstery possible on the shells, with floor and wall mountings available for the beam. Pato is an environmental friendly collection of multi-purpose chairs comprised of pure recycled polypropylene. Consequently, every chair in the series can be recycled endlessly. |
| Measurements | L: 213 cm, D: 51,5 cm<br>H: 78 cm, Sh: 46 cm                                                                                                                                                                                                                                                                                                                                   |
| Weight       | 35,5 kg                                                                                                                                                                                                                                                                                                                                                                        |
| Materials    | Bench with mounted Pato shells. Available with our without upholstery.                                                                                                                                                                                                                                                                                                         |
| Test         | EN 16139:2013 (L2)                                                                                                                                                                                                                                                                                                                                                             |
| Guarantee    | Fredericia Furniture A/S offers a five-year guarantee against manufacturing defects in standard products (materials and construction). Wear and damage to covers, surface treatment, inappropiate use and the like are not covered by the warranty.                                                                                                                            |
| Download     | Download images, architect files at our partner portal on www.fredericia.com                                                                                                                                                                                                                                                                                                   |