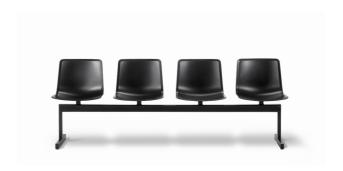

## Pato Bench

By Welling / Ludvik,

| Model        | 4340 - 4 seater                                                                                                                                                                                                                                                                                                                                                                |
|--------------|--------------------------------------------------------------------------------------------------------------------------------------------------------------------------------------------------------------------------------------------------------------------------------------------------------------------------------------------------------------------------------|
| About        | A beam-seating bench from the Pato series, designed for airports and public waiting areas. Optional upholstery possible on the shells, with floor and wall mountings available for the beam. Pato is an environmental friendly collection of multi-purpose chairs comprised of pure recycled polypropylene. Consequently, every chair in the series can be recycled endlessly. |
| Measurements | L: 213 cm, D: 51,5 cm<br>H: 78 cm, Sh: 46 cm                                                                                                                                                                                                                                                                                                                                   |
| Weight       | 35,5 kg                                                                                                                                                                                                                                                                                                                                                                        |
| Materials    | Bench with mounted Pato shells. Available with our without upholstery.                                                                                                                                                                                                                                                                                                         |
| Test         | EN 16139:2013 (L2)                                                                                                                                                                                                                                                                                                                                                             |
| Guarantee    | Fredericia Furniture A/S offers a five-year guarantee against manufacturing defects in standard products (materials and construction). Wear and damage to covers, surface treatment, inappropiate use and the like are not covered by the warranty.                                                                                                                            |
| Download     | Download images, architect files at our partner portal on www.fredericia.com                                                                                                                                                                                                                                                                                                   |