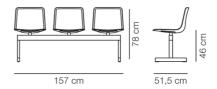

## Pato Bench

By Welling / Ludvik,

| Model        | 4330 - 3 seater                                                                                                                                                                                                                                                                                                                                                                |
|--------------|--------------------------------------------------------------------------------------------------------------------------------------------------------------------------------------------------------------------------------------------------------------------------------------------------------------------------------------------------------------------------------|
| About        | A beam-seating bench from the Pato series, designed for airports and public waiting areas. Optional upholstery possible on the shells, with floor and wall mountings available for the beam. Pato is an environmental friendly collection of multi-purpose chairs comprised of pure recycled polypropylene. Consequently, every chair in the series can be recycled endlessly. |
| Measurements | L: 157 cm, D: 51,5 cm<br>H: 78 cm, Sh: 46 cm                                                                                                                                                                                                                                                                                                                                   |
| Weight       | 27,5 kg                                                                                                                                                                                                                                                                                                                                                                        |
| Materials    | Bench with mounted Pato shells. Available with our without upholstery.                                                                                                                                                                                                                                                                                                         |
| Test         | EN 16139:2013 (L2)                                                                                                                                                                                                                                                                                                                                                             |
| Guarantee    | Fredericia Furniture A/S offers a five-year guarantee against manufacturing defects in standard products (materials and construction). Wear and damage to covers, surface treatment, inappropiate use and the like are not covered by the warranty.                                                                                                                            |
| Download     | Download images, architect files at our partner portal on www.fredericia.com                                                                                                                                                                                                                                                                                                   |

## Drawing

Upholstery according to current price list.