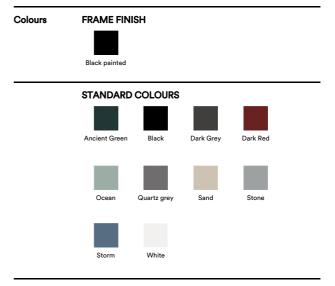

## Pato Bench

By Welling / Ludvik,

| Model        | 4330 - 3 seater                                                                                                                                                                                                                                                                                                                                                                |
|--------------|--------------------------------------------------------------------------------------------------------------------------------------------------------------------------------------------------------------------------------------------------------------------------------------------------------------------------------------------------------------------------------|
| About        | A beam-seating bench from the Pato series, designed for airports and public waiting areas. Optional upholstery possible on the shells, with floor and wall mountings available for the beam. Pato is an environmental friendly collection of multi-purpose chairs comprised of pure recycled polypropylene. Consequently, every chair in the series can be recycled endlessly. |
| Measurements | L: 157 cm, D: 51,5 cm<br>H: 78 cm, Sh: 46 cm                                                                                                                                                                                                                                                                                                                                   |
| Weight       | 27,5 kg                                                                                                                                                                                                                                                                                                                                                                        |
| Materials    | Bench with mounted Pato shells. Available with our without upholstery.                                                                                                                                                                                                                                                                                                         |
| Test         | EN 16139:2013 (L2)                                                                                                                                                                                                                                                                                                                                                             |
| Guarantee    | Fredericia Furniture A/S offers a five-year guarantee against manufacturing defects in standard products (materials and construction). Wear and damage to covers, surface treatment, inappropiate use and the like are not covered by the warranty.                                                                                                                            |
| Download     | Download images, architect files at our partner portal on www.fredericia.com                                                                                                                                                                                                                                                                                                   |