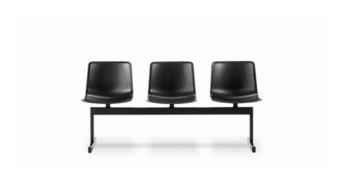

## Pato Bench

By Welling / Ludvik,

| Model        | 4330 - 3 seater                                                                                                                                                                                                                                                                                                                                                                |
|--------------|--------------------------------------------------------------------------------------------------------------------------------------------------------------------------------------------------------------------------------------------------------------------------------------------------------------------------------------------------------------------------------|
| About        | A beam-seating bench from the Pato series, designed for airports and public waiting areas. Optional upholstery possible on the shells, with floor and wall mountings available for the beam. Pato is an environmental friendly collection of multi-purpose chairs comprised of pure recycled polypropylene. Consequently, every chair in the series can be recycled endlessly. |
| Measurements | L: 157 cm, D: 51,5 cm<br>H: 78 cm, Sh: 46 cm                                                                                                                                                                                                                                                                                                                                   |
| Weight       | 27,5 kg                                                                                                                                                                                                                                                                                                                                                                        |
| Materials    | Bench with mounted Pato shells. Available with our without upholstery.                                                                                                                                                                                                                                                                                                         |
| Test         | EN 16139:2013 (L2)                                                                                                                                                                                                                                                                                                                                                             |
| Guarantee    | Fredericia Furniture A/S offers a five-year guarantee against manufacturing defects in standard products (materials and construction). Wear and damage to covers, surface treatment, inappropiate use and the like are not covered by the warranty.                                                                                                                            |
| Download     | Download images, architect files at our partner portal on www.fredericia.com                                                                                                                                                                                                                                                                                                   |