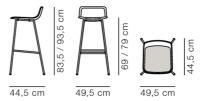

## Pato 4 Leg Stool

By Welling / Ludvik, 2016

| Model         | 4316 - Seat upholstered                                                                                                                                                                                                                                                                                                              |
|---------------|--------------------------------------------------------------------------------------------------------------------------------------------------------------------------------------------------------------------------------------------------------------------------------------------------------------------------------------|
| About         | Pato Stool 4 Leg is a carefully crafted multipurpose bar chair featuring a base in sleek steel tubes, which imbues the chair with an elegant feel. Pato is an environmental friendly collection of multi-purpose chairs comprised of pure recycled polypropylene. Consequently, every chair in the series can be recycled endlessly. |
| Product group | Chairs & stools                                                                                                                                                                                                                                                                                                                      |
| Measurements  | W: 44,5 cm, D: 46,5 cm<br>H: 83,5/93,5 cm, Sh: 69/79 cm                                                                                                                                                                                                                                                                              |
| Weight        | 5,9 kg                                                                                                                                                                                                                                                                                                                               |
| Materials     | Barstool with upholstered seat. Shell of 100% recycled coloured-through polypropylene. Mounted plywood seat with CMHR or HR foam, covered in fabric or leather. Frame of steel tube, chromed or powder coated. Mounted with interchangeable plastic glides. Please specify bar or counter height.                                    |
| Accessories   | Glides with felt                                                                                                                                                                                                                                                                                                                     |
| Guarantee     | Fredericia Furniture A/S offers a five-year guarantee against manufacturing defects in standard products (materials and construction). Wear and damage to covers, surface treatment, inappropiate use and the like are not covered by the warranty.                                                                                  |
| Download      | Download images, architect files at our partner portal on www.fredericia.com                                                                                                                                                                                                                                                         |

Drawing

Upholstery according to current price list.