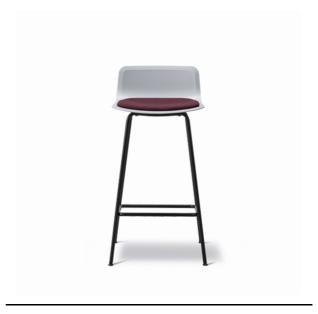

## Pato 4 Leg Stool

By Welling / Ludvik, 2016

| Model         | 4316 - Seat upholstered                                                                                                                                                                                                                                                                                                              |
|---------------|--------------------------------------------------------------------------------------------------------------------------------------------------------------------------------------------------------------------------------------------------------------------------------------------------------------------------------------|
| About         | Pato Stool 4 Leg is a carefully crafted multipurpose bar chair featuring a base in sleek steel tubes, which imbues the chair with an elegant feel. Pato is an environmental friendly collection of multi-purpose chairs comprised of pure recycled polypropylene. Consequently, every chair in the series can be recycled endlessly. |
| Product group | Chairs & stools                                                                                                                                                                                                                                                                                                                      |
| Measurements  | W: 44,5 cm, D: 46,5 cm<br>H: 83,5/93,5 cm, Sh: 69/79 cm                                                                                                                                                                                                                                                                              |
| Weight        | 5,9 kg                                                                                                                                                                                                                                                                                                                               |
| Materials     | Barstool with upholstered seat. Shell of 100% recycled coloured-through polypropylene. Mounted plywood seat with CMHR or HR foam, covered in fabric or leather. Frame of steel tube, chromed or powder coated. Mounted with interchangeable plastic glides. Please specify bar or counter height.                                    |
| Accessories   | Glides with felt                                                                                                                                                                                                                                                                                                                     |
| Guarantee     | Fredericia Furniture A/S offers a five-year guarantee against manufacturing defects in standard products (materials and construction). Wear and damage to covers, surface treatment, inappropiate use and the like are not covered by the warranty.                                                                                  |
| Download      | Download images, architect files at our partner portal on www.fredericia.com                                                                                                                                                                                                                                                         |