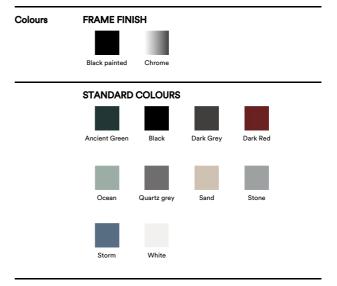

## Pato 4 Leg Stool

By Welling / Ludvik, 2016

| Model         | 4316 - Seat upholstered                                                                                                                                                                                                                                                                                                              |
|---------------|--------------------------------------------------------------------------------------------------------------------------------------------------------------------------------------------------------------------------------------------------------------------------------------------------------------------------------------|
| About         | Pato Stool 4 Leg is a carefully crafted multipurpose bar chair featuring a base in sleek steel tubes, which imbues the chair with an elegant feel. Pato is an environmental friendly collection of multi-purpose chairs comprised of pure recycled polypropylene. Consequently, every chair in the series can be recycled endlessly. |
| Product group | Chairs & stools                                                                                                                                                                                                                                                                                                                      |
| Measurements  | W: 44,5 cm, D: 46,5 cm<br>H: 83,5/93,5 cm, Sh: 69/79 cm                                                                                                                                                                                                                                                                              |
| Weight        | 5,9 kg                                                                                                                                                                                                                                                                                                                               |
| Materials     | Barstool with upholstered seat. Shell of 100% recycled coloured-through polypropylene. Mounted plywood seat with CMHR or HR foam, covered in fabric or leather. Frame of steel tube, chromed or powder coated. Mounted with interchangeable plastic glides. Please specify bar or counter height.                                    |
| Accessories   | Glides with felt                                                                                                                                                                                                                                                                                                                     |
| Guarantee     | Fredericia Furniture A/S offers a five-year guarantee against manufacturing defects in standard products (materials and construction). Wear and damage to covers, surface treatment, inappropiate use and the like are not covered by the warranty.                                                                                  |
| Download      | Download images, architect files at our partner portal on www.fredericia.com                                                                                                                                                                                                                                                         |