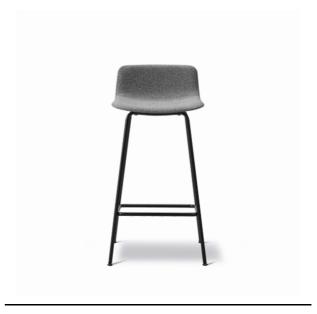

## Pato 4 Leg Stool

By Welling / Ludvik, 2016

| Model         | 4317 - Fully upholstered                                                                                                                                                                                                                                                                                                             |
|---------------|--------------------------------------------------------------------------------------------------------------------------------------------------------------------------------------------------------------------------------------------------------------------------------------------------------------------------------------|
| About         | Pato Stool 4 Leg is a carefully crafted multipurpose bar chair featuring a base in sleek steel tubes, which imbues the chair with an elegant feel. Pato is an environmental friendly collection of multi-purpose chairs comprised of pure recycled polypropylene. Consequently, every chair in the series can be recycled endlessly. |
| Product group | Chairs & stools                                                                                                                                                                                                                                                                                                                      |
| Measurements  | W: 44,5 cm, D: 47,5 cm<br>H: 84/94 cm, Sh: 69/79 cm                                                                                                                                                                                                                                                                                  |
| Weight        | 6,1 kg                                                                                                                                                                                                                                                                                                                               |
| Materials     | Fully upholstered barstool. Inner shell of 100% recycled polypropylene with CMHR or HR foam, covered in fabric or leather. Cover is non-removable. Frame of steel tube, chromed or powder coated. Mounted with interchangeable plastic glides. Please specify bar or counter height.                                                 |
| Accessories   | Glides with felt                                                                                                                                                                                                                                                                                                                     |
| Guarantee     | Fredericia Furniture A/S offers a five-year guarantee against manufacturing defects in standard products (materials and construction). Wear and damage to covers, surface treatment, inappropiate use and the like are not covered by the warranty.                                                                                  |
| Download      | Download images, architect files at our partner portal on www.fredericia.com                                                                                                                                                                                                                                                         |