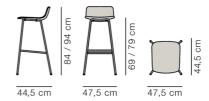

## Pato 4 Leg Stool

By Welling / Ludvik, 2016

| Model         | 4317 - Fully upholstered                                                                                                                                                                                                                                                                                                             |
|---------------|--------------------------------------------------------------------------------------------------------------------------------------------------------------------------------------------------------------------------------------------------------------------------------------------------------------------------------------|
| About         | Pato Stool 4 Leg is a carefully crafted multipurpose bar chair featuring a base in sleek steel tubes, which imbues the chair with an elegant feel. Pato is an environmental friendly collection of multi-purpose chairs comprised of pure recycled polypropylene. Consequently, every chair in the series can be recycled endlessly. |
| Product group | Chairs & stools                                                                                                                                                                                                                                                                                                                      |
| Measurements  | W: 44,5 cm, D: 47,5 cm<br>H: 84/94 cm, Sh: 69/79 cm                                                                                                                                                                                                                                                                                  |
| Weight        | 6,1 kg                                                                                                                                                                                                                                                                                                                               |
| Materials     | Fully upholstered barstool. Inner shell of 100% recycled polypropylene with CMHR or HR foam, covered in fabric or leather. Cover is non-removable. Frame of steel tube, chromed or powder coated. Mounted with interchangeable plastic glides. Please specify bar or counter height.                                                 |
| Accessories   | Glides with felt                                                                                                                                                                                                                                                                                                                     |
| Guarantee     | Fredericia Furniture A/S offers a five-year guarantee against manufacturing defects in standard products (materials and construction). Wear and damage to covers, surface treatment, inappropiate use and the like are not covered by the warranty.                                                                                  |
| Download      | Download images, architect files at our partner portal on www.fredericia.com                                                                                                                                                                                                                                                         |