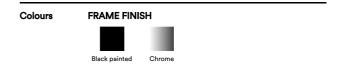

## Pato 4 Leg Stool

By Welling / Ludvik, 2016

| Model         | 4317 - Fully upholstered                                                                                                                                                                                                                                                                                                             |
|---------------|--------------------------------------------------------------------------------------------------------------------------------------------------------------------------------------------------------------------------------------------------------------------------------------------------------------------------------------|
| About         | Pato Stool 4 Leg is a carefully crafted multipurpose bar chair featuring a base in sleek steel tubes, which imbues the chair with an elegant feel. Pato is an environmental friendly collection of multi-purpose chairs comprised of pure recycled polypropylene. Consequently, every chair in the series can be recycled endlessly. |
| Product group | Chairs & stools                                                                                                                                                                                                                                                                                                                      |
| Measurements  | W: 44,5 cm, D: 47,5 cm<br>H: 84/94 cm, Sh: 69/79 cm                                                                                                                                                                                                                                                                                  |
| Weight        | 6,1 kg                                                                                                                                                                                                                                                                                                                               |
| Materials     | Fully upholstered barstool. Inner shell of 100% recycled polypropylene with CMHR or HR foam, covered in fabric or leather. Cover is non-removable. Frame of steel tube, chromed or powder coated. Mounted with interchangeable plastic glides. Please specify bar or counter height.                                                 |
| Accessories   | Glides with felt                                                                                                                                                                                                                                                                                                                     |
| Guarantee     | Fredericia Furniture A/S offers a five-year guarantee against manufacturing defects in standard products (materials and construction). Wear and damage to covers, surface treatment, inappropiate use and the like are not covered by the warranty.                                                                                  |
| Download      | Download images, architect files at our partner portal on www.fredericia.com                                                                                                                                                                                                                                                         |