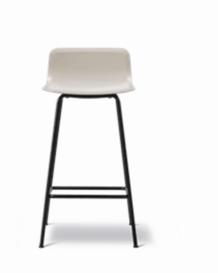

## Pato 4 Leg Stool

By Welling / Ludvik, 2016

| Model         | 4315 - Polypropylene seat                                                                                                                                                                                                                                                                                                                              |
|---------------|--------------------------------------------------------------------------------------------------------------------------------------------------------------------------------------------------------------------------------------------------------------------------------------------------------------------------------------------------------|
| About         | Pato Stool 4 Leg is a carefully crafted multipurpose<br>bar chair featuring a base in sleek steel tubes, which<br>imbues the chair with an elegant feel. Pato is an<br>environmental friendly collection of multi-purpose<br>chairs comprised of pure recycled polypropylene.<br>Consequently, every chair in the series can be<br>recycled endlessly. |
| Product group | Chairs & stools                                                                                                                                                                                                                                                                                                                                        |
| Measurements  | W: 44,5 cm, D: 46,5 cm<br>H: 83,5/93,5 cm, Sh: 68/78 cm                                                                                                                                                                                                                                                                                                |
| Weight        | 5,4 kg                                                                                                                                                                                                                                                                                                                                                 |
| Materials     | Barstool. Shell of 100% recycled coloured-through<br>polypropylene. Frame of steel tube., chromed or<br>powder coated. Mounted with interchangeable<br>plastic glides. Please specify bar or counter height.                                                                                                                                           |
| Accessories   | Glides with felt                                                                                                                                                                                                                                                                                                                                       |
| Test          | EN 1021-1:2006, Smouldering cigaretteEN 1021-<br>2:2006, Match flame equivalent                                                                                                                                                                                                                                                                        |
| Guarantee     | Fredericia Furniture A/S offers a five-year guarantee<br>against manufacturing defects in standard products<br>(materials and construction). Wear and damage to<br>covers, surface treatment, inappropiate use and the<br>like are not covered by the warranty.                                                                                        |
| Download      | Download images, architect files at our partner portal<br>on www.fredericia.com                                                                                                                                                                                                                                                                        |