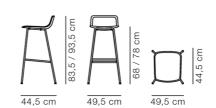

## Pato 4 Leg Stool

By Welling / Ludvik, 2016

| Model         | 4315 - Polypropylene seat                                                                                                                                                                                                                                                                                                                              |
|---------------|--------------------------------------------------------------------------------------------------------------------------------------------------------------------------------------------------------------------------------------------------------------------------------------------------------------------------------------------------------|
| About         | Pato Stool 4 Leg is a carefully crafted multipurpose<br>bar chair featuring a base in sleek steel tubes, which<br>imbues the chair with an elegant feel. Pato is an<br>environmental friendly collection of multi-purpose<br>chairs comprised of pure recycled polypropylene.<br>Consequently, every chair in the series can be<br>recycled endlessly. |
| Product group | Chairs & stools                                                                                                                                                                                                                                                                                                                                        |
| Measurements  | W: 44,5 cm, D: 46,5 cm<br>H: 83,5/93,5 cm, Sh: 68/78 cm                                                                                                                                                                                                                                                                                                |
| Weight        | 5,4 kg                                                                                                                                                                                                                                                                                                                                                 |
| Materials     | Barstool. Shell of 100% recycled coloured-through<br>polypropylene. Frame of steel tube., chromed or<br>powder coated. Mounted with interchangeable<br>plastic glides. Please specify bar or counter height.                                                                                                                                           |
| Accessories   | Glides with felt                                                                                                                                                                                                                                                                                                                                       |
| Test          | EN 1021-1:2006, Smouldering cigaretteEN 1021-<br>2:2006, Match flame equivalent                                                                                                                                                                                                                                                                        |
| Guarantee     | Fredericia Furniture A/S offers a five-year guarantee<br>against manufacturing defects in standard products<br>(materials and construction). Wear and damage to<br>covers, surface treatment, inappropiate use and the<br>like are not covered by the warranty.                                                                                        |
| Download      | Download images, architect files at our partner portal<br>on www.fredericia.com                                                                                                                                                                                                                                                                        |

## Drawing