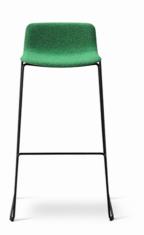

## Pato Stool

By Welling / Ludvik, 2016

| Model         | 4312 - Fully upholstered                                                                                                                                                                                                                                                                                                                     |
|---------------|----------------------------------------------------------------------------------------------------------------------------------------------------------------------------------------------------------------------------------------------------------------------------------------------------------------------------------------------|
| About         | Pato is an environmental friendly collection of multi-<br>purpose chairs comprised of pure recycled<br>polypropylene. Consequently, every chair in the<br>series can be recycled endlessly. The low back Pato<br>Stool is stackable and comes in both bar and kitchen<br>counter height. The stool is available with optional<br>upholstery. |
| Product group | Chairs & stools                                                                                                                                                                                                                                                                                                                              |
| Stackability  | Floor: 12                                                                                                                                                                                                                                                                                                                                    |
| Measurements  | W: 49,5 cm, D: 46,5 cm<br>H: 84/94 cm, Sh: 68/78 cm                                                                                                                                                                                                                                                                                          |
| Cbm           | 0,32m <sup>3</sup> (2 Pcs.)                                                                                                                                                                                                                                                                                                                  |
| Weight        | 6,4 kg                                                                                                                                                                                                                                                                                                                                       |
| Materials     | Fully upholstered barstool, stackable. Inner shell of 100% recycled polypropylene with CMHR or HR foam, covered in fabric or leather. Cover is non-removable. Frame of solid steel, chromed or powder coated. Mounted with interchangeable plastic glides. Please specify bar or counter height.                                             |
| Accessories   | Glides with felt                                                                                                                                                                                                                                                                                                                             |
| Test          | EN 16139:2013 (L2), EN 1022:2005                                                                                                                                                                                                                                                                                                             |
| Enviromental  | Sustainable forestry                                                                                                                                                                                                                                                                                                                         |
| Guarantee     | Fredericia Furniture A/S offers a five-year guarantee<br>against manufacturing defects in standard products<br>(materials and construction). Wear and damage to<br>covers, surface treatment, inappropiate use and the<br>like are not covered by the warranty.                                                                              |
| Download      | Download images, architect files at our partner portal<br>on www.fredericia.com                                                                                                                                                                                                                                                              |