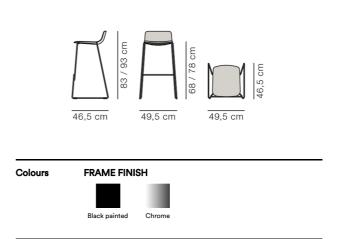

|
| Guarantee     | Fredericia Furniture A/S offers a five-year guarantee<br>against manufacturing defects in standard products<br>(materials and construction). Wear and damage to<br>covers, surface treatment, inappropiate use and the<br>like are not covered by the warranty.                                                                              |
| Download      | Download images, architect files at our partner portal<br>on www.fredericia.com                                                                                                                                                                                                                                                              |



Drawing



Upholstery according to current price list.