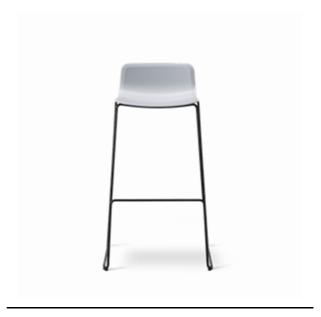

## Pato Stool

By Welling / Ludvik, 2016

| Model         | 4310 - Polypropylene seat                                                                                                                                                                                                                                                                                                                    |  |
|---------------|----------------------------------------------------------------------------------------------------------------------------------------------------------------------------------------------------------------------------------------------------------------------------------------------------------------------------------------------|--|
| About         | Pato is an environmental friendly collection of multi-<br>purpose chairs comprised of pure recycled<br>polypropylene. Consequently, every chair in the<br>series can be recycled endlessly. The low back Pato<br>Stool is stackable and comes in both bar and kitchen<br>counter height. The stool is available with optional<br>upholstery. |  |
| Product group | Chairs & stools                                                                                                                                                                                                                                                                                                                              |  |
| Stackability  | Floor: 14                                                                                                                                                                                                                                                                                                                                    |  |
| Measurements  | W: 49,5 cm, D: 46,5 cm<br>H: 83/93 cm, Sh: 67/77 cm                                                                                                                                                                                                                                                                                          |  |
| Cbm           | 0,34m³ (2 Pcs.)                                                                                                                                                                                                                                                                                                                              |  |
| Weight        | 6,1 kg                                                                                                                                                                                                                                                                                                                                       |  |
| Materials     | Stackable barstool. Shell of 100% recycled coloured-<br>through polypropylene. Frame of solid steel,<br>chromed or powder coated. Mounted with<br>interchangeable plastic glides. Please specify bar or<br>counter height.                                                                                                                   |  |
| Accessories   | Glides with felt                                                                                                                                                                                                                                                                                                                             |  |
| Test          | EN 16139:2013 (L2), EN 1022:2005EN 1021-1:2006,<br>Smouldering cigaretteEN 1021-2:2006, Match flame<br>equivalent                                                                                                                                                                                                                            |  |
| Enviromental  | Sustainable forestry                                                                                                                                                                                                                                                                                                                         |  |
| Guarantee     | Fredericia Furniture A/S offers a five-year guarantee against manufacturing defects in standard products (materials and construction). Wear and damage to covers, surface treatment, inappropiate use and the like are not covered by the warranty.                                                                                          |  |
| Download      | Download images, architect files at our partner portal on www.fredericia.com                                                                                                                                                                                                                                                                 |  |