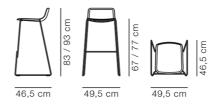

## Pato Stool

By Welling / Ludvik, 2016

| Model         | 4310 - Polypropylene seat                                                                                                                                                                                                                                                                                                                    |  |
|---------------|----------------------------------------------------------------------------------------------------------------------------------------------------------------------------------------------------------------------------------------------------------------------------------------------------------------------------------------------|--|
| About         | Pato is an environmental friendly collection of multi-<br>purpose chairs comprised of pure recycled<br>polypropylene. Consequently, every chair in the<br>series can be recycled endlessly. The low back Pato<br>Stool is stackable and comes in both bar and kitchen<br>counter height. The stool is available with optional<br>upholstery. |  |
| Product group | Chairs & stools                                                                                                                                                                                                                                                                                                                              |  |
| Stackability  | Floor: 14                                                                                                                                                                                                                                                                                                                                    |  |
| Measurements  | W: 49,5 cm, D: 46,5 cm<br>H: 83/93 cm, Sh: 67/77 cm                                                                                                                                                                                                                                                                                          |  |
| Cbm           | 0,34m³ (2 Pcs.)                                                                                                                                                                                                                                                                                                                              |  |
| Weight        | 6,1 kg                                                                                                                                                                                                                                                                                                                                       |  |
| Materials     | Stackable barstool. Shell of 100% recycled coloured-<br>through polypropylene. Frame of solid steel,<br>chromed or powder coated. Mounted with<br>interchangeable plastic glides. Please specify bar or<br>counter height.                                                                                                                   |  |
| Accessories   | Glides with felt                                                                                                                                                                                                                                                                                                                             |  |
| Test          | EN 16139:2013 (L2), EN 1022:2005EN 1021-1:2006,<br>Smouldering cigaretteEN 1021-2:2006, Match flame<br>equivalent                                                                                                                                                                                                                            |  |
| Enviromental  | Sustainable forestry                                                                                                                                                                                                                                                                                                                         |  |
| Guarantee     | Fredericia Furniture A/S offers a five-year guarantee against manufacturing defects in standard products (materials and construction). Wear and damage to covers, surface treatment, inappropiate use and the like are not covered by the warranty.                                                                                          |  |
| Download      | Download images, architect files at our partner portal on www.fredericia.com                                                                                                                                                                                                                                                                 |  |

## Drawing

| Colours | FRAME FINIS   | SH     |
|---------|---------------|--------|
|         |               |        |
|         | Black painted | Chrome |