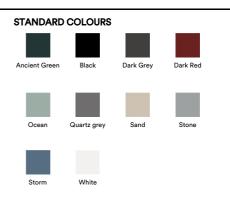

## Drawing

| Colours | FRAME FINIS   | SH     |
|---------|---------------|--------|
|         |               |        |
|         | Black painted | Chrome |