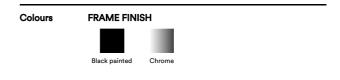

## Pato Sledge Barstool

By Welling / Ludvik, 2013

| Model         | 4302 - Fully upholstered                                                                                                                                                                                                                                                                                       |
|---------------|----------------------------------------------------------------------------------------------------------------------------------------------------------------------------------------------------------------------------------------------------------------------------------------------------------------|
| About         | Pato is an environmental friendly collection of multi-<br>purpose chairs comprised of pure recycled<br>polypropylene. Consequently, every chair in the<br>series can be recycled endlessly. Pato Sledge<br>Barstool is available with optional upholstery and<br>comes in both bar and kitchen counter height. |
| Product group | Chairs & stools                                                                                                                                                                                                                                                                                                |
| Measurements  | W: 47 cm, D: 50 cm<br>H: 98/110 cm, Sh: 67/78 cm                                                                                                                                                                                                                                                               |
| Weight        | 8 kg                                                                                                                                                                                                                                                                                                           |
| Materials     | Fully upholstered barstool. Inner shell of 100% recycled polypropylene with CMHR or HR foam, covered in fabric or leather. Cover is non-removable. Frame of solid steel, chromed or powder coated. Mounted with interchangeable plastic glides. Please specify bar or counter height.                          |
| Accessories   | Glides with felt. Suspension frame                                                                                                                                                                                                                                                                             |
| Test          | EN 16139:2013 (L2), EN 1022:2005                                                                                                                                                                                                                                                                               |
| Guarantee     | Fredericia Furniture A/S offers a five-year guarantee against manufacturing defects in standard products (materials and construction). Wear and damage to covers, surface treatment, inappropiate use and the like are not covered by the warranty.                                                            |
| Download      | Download images, architect files at our partner portal on www.fredericia.com                                                                                                                                                                                                                                   |