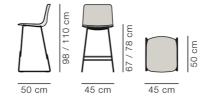

## Pato Sledge Barstool

By Welling / Ludvik, 2013

| Model         | 4302 - Fully upholstered                                                                                                                                                                                                                                                                                       |
|---------------|----------------------------------------------------------------------------------------------------------------------------------------------------------------------------------------------------------------------------------------------------------------------------------------------------------------|
| About         | Pato is an environmental friendly collection of multi-<br>purpose chairs comprised of pure recycled<br>polypropylene. Consequently, every chair in the<br>series can be recycled endlessly. Pato Sledge<br>Barstool is available with optional upholstery and<br>comes in both bar and kitchen counter height. |
| Product group | Chairs & stools                                                                                                                                                                                                                                                                                                |
| Measurements  | W: 47 cm, D: 50 cm<br>H: 98/110 cm, Sh: 67/78 cm                                                                                                                                                                                                                                                               |
| Weight        | 8 kg                                                                                                                                                                                                                                                                                                           |
| Materials     | Fully upholstered barstool. Inner shell of 100% recycled polypropylene with CMHR or HR foam, covered in fabric or leather. Cover is non-removable. Frame of solid steel, chromed or powder coated. Mounted with interchangeable plastic glides. Please specify bar or counter height.                          |
| Accessories   | Glides with felt. Suspension frame                                                                                                                                                                                                                                                                             |
| Test          | EN 16139:2013 (L2), EN 1022:2005                                                                                                                                                                                                                                                                               |
| Guarantee     | Fredericia Furniture A/S offers a five-year guarantee against manufacturing defects in standard products (materials and construction). Wear and damage to covers, surface treatment, inappropiate use and the like are not covered by the warranty.                                                            |
| Download      | Download images, architect files at our partner portal on www.fredericia.com                                                                                                                                                                                                                                   |

Drawing

Upholstery according to current price list.