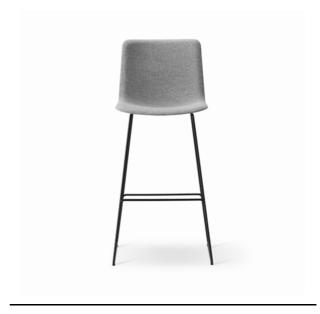

## Pato Sledge Barstool

By Welling / Ludvik, 2013

| Model         | 4302 - Fully upholstered                                                                                                                                                                                                                                                                                       |
|---------------|----------------------------------------------------------------------------------------------------------------------------------------------------------------------------------------------------------------------------------------------------------------------------------------------------------------|
| About         | Pato is an environmental friendly collection of multi-<br>purpose chairs comprised of pure recycled<br>polypropylene. Consequently, every chair in the<br>series can be recycled endlessly. Pato Sledge<br>Barstool is available with optional upholstery and<br>comes in both bar and kitchen counter height. |
| Product group | Chairs & stools                                                                                                                                                                                                                                                                                                |
| Measurements  | W: 47 cm, D: 50 cm<br>H: 98/110 cm, Sh: 67/78 cm                                                                                                                                                                                                                                                               |
| Weight        | 8 kg                                                                                                                                                                                                                                                                                                           |
| Materials     | Fully upholstered barstool. Inner shell of 100% recycled polypropylene with CMHR or HR foam, covered in fabric or leather. Cover is non-removable. Frame of solid steel, chromed or powder coated. Mounted with interchangeable plastic glides. Please specify bar or counter height.                          |
| Accessories   | Glides with felt. Suspension frame                                                                                                                                                                                                                                                                             |
| Test          | EN 16139:2013 (L2), EN 1022:2005                                                                                                                                                                                                                                                                               |
| Guarantee     | Fredericia Furniture A/S offers a five-year guarantee against manufacturing defects in standard products (materials and construction). Wear and damage to covers, surface treatment, inappropiate use and the like are not covered by the warranty.                                                            |
| Download      | Download images, architect files at our partner portal on www.fredericia.com                                                                                                                                                                                                                                   |