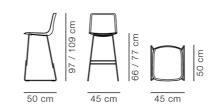

## Pato Sledge Barstool

By Welling / Ludvik, 2013

| Model         | 4300 - Polypropylene seat                                                                                                                                                                                                                                                                                      |  |
|---------------|----------------------------------------------------------------------------------------------------------------------------------------------------------------------------------------------------------------------------------------------------------------------------------------------------------------|--|
| About         | Pato is an environmental friendly collection of multi-<br>purpose chairs comprised of pure recycled<br>polypropylene. Consequently, every chair in the<br>series can be recycled endlessly. Pato Sledge<br>Barstool is available with optional upholstery and<br>comes in both bar and kitchen counter height. |  |
| Product group | Chairs & stools                                                                                                                                                                                                                                                                                                |  |
| Measurements  | W: 47 cm, D: 50 cm<br>H: 97/109 cm, Sh: 66/77 cm                                                                                                                                                                                                                                                               |  |
| Weight        | 7,5 kg                                                                                                                                                                                                                                                                                                         |  |
| Materials     | Barstool. Shell of 100% recycled coloured-through<br>polypropylene. Frame of solid steel, chromed or<br>powder coated. Mounted with interchangeable<br>plastic glides. Please specify bar or counter height.                                                                                                   |  |
| Accessories   | Glides with felt. Suspension frame                                                                                                                                                                                                                                                                             |  |
| Test          | EN 16139:2013 (L2), EN 1022:2005EN 1021-1:2006,<br>Smouldering cigaretteEN 1021-2:2006, Match flame<br>equivalent                                                                                                                                                                                              |  |
| Guarantee     | Fredericia Furniture A/S offers a five-year guarantee<br>against manufacturing defects in standard products<br>(materials and construction). Wear and damage to<br>covers, surface treatment, inappropiate use and the<br>like are not covered by the warranty.                                                |  |
| Download      | Download images, architect files at our partner portal<br>on www.fredericia.com                                                                                                                                                                                                                                |  |

## Drawing

| Colours | FRAME FINISH |
|---------|--------------|
|         |              |