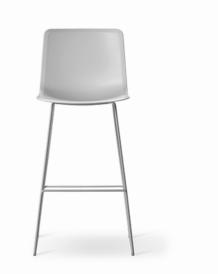

## Pato Sledge Barstool

By Welling / Ludvik, 2013

| Model         | 4300 - Polypropylene seat                                                                                                                                                                                                                                                                                      |  |
|---------------|----------------------------------------------------------------------------------------------------------------------------------------------------------------------------------------------------------------------------------------------------------------------------------------------------------------|--|
| About         | Pato is an environmental friendly collection of multi-<br>purpose chairs comprised of pure recycled<br>polypropylene. Consequently, every chair in the<br>series can be recycled endlessly. Pato Sledge<br>Barstool is available with optional upholstery and<br>comes in both bar and kitchen counter height. |  |
| Product group | Chairs & stools                                                                                                                                                                                                                                                                                                |  |
| Measurements  | W: 47 cm, D: 50 cm<br>H: 97/109 cm, Sh: 66/77 cm                                                                                                                                                                                                                                                               |  |
| Weight        | 7,5 kg                                                                                                                                                                                                                                                                                                         |  |
| Materials     | Barstool. Shell of 100% recycled coloured-through<br>polypropylene. Frame of solid steel, chromed or<br>powder coated. Mounted with interchangeable<br>plastic glides. Please specify bar or counter height.                                                                                                   |  |
| Accessories   | Glides with felt. Suspension frame                                                                                                                                                                                                                                                                             |  |
| Test          | EN 16139:2013 (L2), EN 1022:2005EN 1021-1:2006,<br>Smouldering cigaretteEN 1021-2:2006, Match flame<br>equivalent                                                                                                                                                                                              |  |
| Guarantee     | Fredericia Furniture A/S offers a five-year guarantee<br>against manufacturing defects in standard products<br>(materials and construction). Wear and damage to<br>covers, surface treatment, inappropiate use and the<br>like are not covered by the warranty.                                                |  |
| Download      | Download images, architect files at our partner portal<br>on www.fredericia.com                                                                                                                                                                                                                                |  |