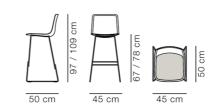

## Pato Sledge Barstool

By Welling / Ludvik, 2013

| Model         | 4301 - Seat upholstered                                                                                                                                                                                                                                                                                           |
|---------------|-------------------------------------------------------------------------------------------------------------------------------------------------------------------------------------------------------------------------------------------------------------------------------------------------------------------|
| About         | Pato is an environmental friendly collection of multi-<br>purpose chairs comprised of pure recycled<br>polypropylene. Consequently, every chair in the<br>series can be recycled endlessly. Pato Sledge<br>Barstool is available with optional upholstery and<br>comes in both bar and kitchen counter height.    |
| Product group | Chairs & stools                                                                                                                                                                                                                                                                                                   |
| Measurements  | W: 47 cm, D: 50 cm<br>H: 97/109 cm, Sh: 67/78 cm                                                                                                                                                                                                                                                                  |
| Weight        | 7,7 kg                                                                                                                                                                                                                                                                                                            |
| Materials     | Barstool with upholstered seat. Shell of 100%<br>recycled coloured-through polypropylene. Mounted<br>plywood seat with CMHR or HR foam, covered in<br>fabric or leather. Frame of solid steel, chromed or<br>powder coated. Mounted with interchangeable<br>plastic glides. Please specify bar or counter height. |
| Accessories   | Glides with felt. Suspension frame                                                                                                                                                                                                                                                                                |
| Test          | EN 16139:2013 (L2), EN 1022:2005                                                                                                                                                                                                                                                                                  |
| Guarantee     | Fredericia Furniture A/S offers a five-year guarantee<br>against manufacturing defects in standard products<br>(materials and construction). Wear and damage to<br>covers, surface treatment, inappropiate use and the<br>like are not covered by the warranty.                                                   |
| Download      | Download images, architect files at our partner portal<br>on www.fredericia.com                                                                                                                                                                                                                                   |

Drawing

Upholstery according to current price list.