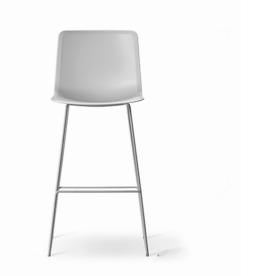

## Pato Sledge Barstool

By Welling / Ludvik, 2013

| Model         | 4301 - Seat upholstered                                                                                                                                                                                                                                                                                           |
|---------------|-------------------------------------------------------------------------------------------------------------------------------------------------------------------------------------------------------------------------------------------------------------------------------------------------------------------|
| About         | Pato is an environmental friendly collection of multi-<br>purpose chairs comprised of pure recycled<br>polypropylene. Consequently, every chair in the<br>series can be recycled endlessly. Pato Sledge<br>Barstool is available with optional upholstery and<br>comes in both bar and kitchen counter height.    |
| Product group | Chairs & stools                                                                                                                                                                                                                                                                                                   |
| Measurements  | W: 47 cm, D: 50 cm<br>H: 97/109 cm, Sh: 67/78 cm                                                                                                                                                                                                                                                                  |
| Weight        | 7,7 kg                                                                                                                                                                                                                                                                                                            |
| Materials     | Barstool with upholstered seat. Shell of 100%<br>recycled coloured-through polypropylene. Mounted<br>plywood seat with CMHR or HR foam, covered in<br>fabric or leather. Frame of solid steel, chromed or<br>powder coated. Mounted with interchangeable<br>plastic glides. Please specify bar or counter height. |
| Accessories   | Glides with felt. Suspension frame                                                                                                                                                                                                                                                                                |
| Test          | EN 16139:2013 (L2), EN 1022:2005                                                                                                                                                                                                                                                                                  |
| Guarantee     | Fredericia Furniture A/S offers a five-year guarantee<br>against manufacturing defects in standard products<br>(materials and construction). Wear and damage to<br>covers, surface treatment, inappropiate use and the<br>like are not covered by the warranty.                                                   |
| Download      | Download images, architect files at our partner portal<br>on www.fredericia.com                                                                                                                                                                                                                                   |