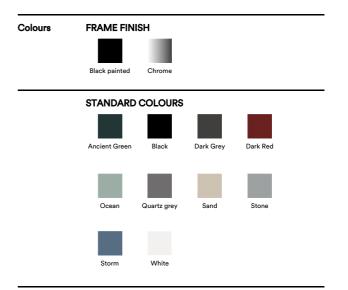

## Pato Sledge Barstool

By Welling / Ludvik, 2013

| Model         | 4301 - Seat upholstered                                                                                                                                                                                                                                                                                           |
|---------------|-------------------------------------------------------------------------------------------------------------------------------------------------------------------------------------------------------------------------------------------------------------------------------------------------------------------|
| About         | Pato is an environmental friendly collection of multi-<br>purpose chairs comprised of pure recycled<br>polypropylene. Consequently, every chair in the<br>series can be recycled endlessly. Pato Sledge<br>Barstool is available with optional upholstery and<br>comes in both bar and kitchen counter height.    |
| Product group | Chairs & stools                                                                                                                                                                                                                                                                                                   |
| Measurements  | W: 47 cm, D: 50 cm<br>H: 97/109 cm, Sh: 67/78 cm                                                                                                                                                                                                                                                                  |
| Weight        | 7,7 kg                                                                                                                                                                                                                                                                                                            |
| Materials     | Barstool with upholstered seat. Shell of 100%<br>recycled coloured-through polypropylene. Mounted<br>plywood seat with CMHR or HR foam, covered in<br>fabric or leather. Frame of solid steel, chromed or<br>powder coated. Mounted with interchangeable<br>plastic glides. Please specify bar or counter height. |
| Accessories   | Glides with felt. Suspension frame                                                                                                                                                                                                                                                                                |
| Test          | EN 16139:2013 (L2), EN 1022:2005                                                                                                                                                                                                                                                                                  |
| Guarantee     | Fredericia Furniture A/S offers a five-year guarantee<br>against manufacturing defects in standard products<br>(materials and construction). Wear and damage to<br>covers, surface treatment, inappropiate use and the<br>like are not covered by the warranty.                                                   |
| Download      | Download images, architect files at our partner portal<br>on www.fredericia.com                                                                                                                                                                                                                                   |