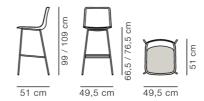

## Pato 4 Leg Barstool

By Welling / Ludvik, 2016

| Model         | 4306 - Seat upholstered                                                                                                                                                                                                                                                                                                    |
|---------------|----------------------------------------------------------------------------------------------------------------------------------------------------------------------------------------------------------------------------------------------------------------------------------------------------------------------------|
| About         | Pato is an environmental friendly collection of multi-<br>purpose chairs comprised of pure recycled<br>polypropylene. Consequently, every chair in the<br>series can be recycled endlessly. Pato 4 Leg<br>Barstool comes in both bar and kitchen counter<br>height. The barstool is available with optional<br>upholstery. |
| Product group | Chairs & stools                                                                                                                                                                                                                                                                                                            |
| Measurements  | W: 45,5 cm, D: 51 cm<br>H: 99/109 cm, Sh: 66,5/76,5 cm                                                                                                                                                                                                                                                                     |
| Weight        | 7 kg                                                                                                                                                                                                                                                                                                                       |
| Materials     | Barstool with upholstered seat. Shell of 100% recycled coloured-through polypropylene. Mounted plywood seat with CMHR or HR foam, covered in fabric or leather. Frame of steel tube chromed or powder coated. Mounted with interchangeable plastic glides. Please specify bar or counter height.                           |
| Accessories   | Glides with felt. Suspension frame                                                                                                                                                                                                                                                                                         |
| Test          | EN 16139:2013 (L2), EN 1022:2005                                                                                                                                                                                                                                                                                           |
| Guarantee     | Fredericia Furniture A/S offers a five-year guarantee against manufacturing defects in standard products (materials and construction). Wear and damage to covers, surface treatment, inappropiate use and the like are not covered by the warranty.                                                                        |
| Download      | Download images, architect files at our partner portal on www.fredericia.com                                                                                                                                                                                                                                               |