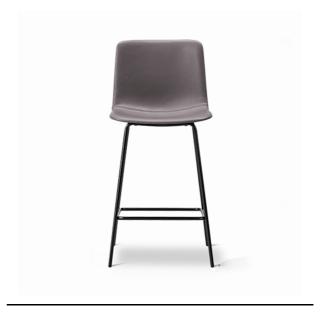

## Pato 4 Leg Barstool

By Welling / Ludvik, 2016

| Model         | 4306 - Seat upholstered                                                                                                                                                                                                                                                                                                    |
|---------------|----------------------------------------------------------------------------------------------------------------------------------------------------------------------------------------------------------------------------------------------------------------------------------------------------------------------------|
| About         | Pato is an environmental friendly collection of multi-<br>purpose chairs comprised of pure recycled<br>polypropylene. Consequently, every chair in the<br>series can be recycled endlessly. Pato 4 Leg<br>Barstool comes in both bar and kitchen counter<br>height. The barstool is available with optional<br>upholstery. |
| Product group | Chairs & stools                                                                                                                                                                                                                                                                                                            |
| Measurements  | W: 45,5 cm, D: 51 cm<br>H: 99/109 cm, Sh: 66,5/76,5 cm                                                                                                                                                                                                                                                                     |
| Weight        | 7 kg                                                                                                                                                                                                                                                                                                                       |
| Materials     | Barstool with upholstered seat. Shell of 100% recycled coloured-through polypropylene. Mounted plywood seat with CMHR or HR foam, covered in fabric or leather. Frame of steel tube chromed or powder coated. Mounted with interchangeable plastic glides. Please specify bar or counter height.                           |
| Accessories   | Glides with felt. Suspension frame                                                                                                                                                                                                                                                                                         |
| Test          | EN 16139:2013 (L2), EN 1022:2005                                                                                                                                                                                                                                                                                           |
| Guarantee     | Fredericia Furniture A/S offers a five-year guarantee against manufacturing defects in standard products (materials and construction). Wear and damage to covers, surface treatment, inappropiate use and the like are not covered by the warranty.                                                                        |
| Download      | Download images, architect files at our partner portal on www.fredericia.com                                                                                                                                                                                                                                               |