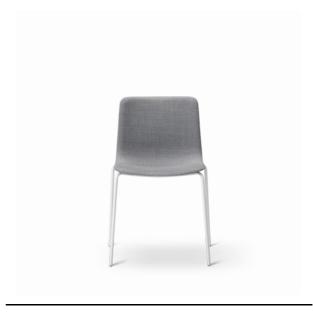

## Pato 4 Leg

By Welling / Ludvik, 2013

| Model         | 4202 - Fully upholstered                                                                                                                                                                                                                                                                   |
|---------------|--------------------------------------------------------------------------------------------------------------------------------------------------------------------------------------------------------------------------------------------------------------------------------------------|
| About         | With Pato, we've applied our legacy of craftsmanship and detailing together with cutting-edge technology. Pato is an environmental friendly collection of multipurpose chairs comprised of pure recycled polypropylene. Consequently, every chair in the series can be recycled endlessly. |
| Product group | Chairs & stools                                                                                                                                                                                                                                                                            |
| Stackability  | Trolley: 23, Floor: 16                                                                                                                                                                                                                                                                     |
| Measurements  | W: 55 cm, D: 52,5 cm<br>H: 79,5 cm, Sh: 47,5 cm                                                                                                                                                                                                                                            |
| Cbm           | 0,36m³ (3 Pcs.)                                                                                                                                                                                                                                                                            |
| Weight        | 6,1 kg                                                                                                                                                                                                                                                                                     |
| Materials     | Fully upholstered chair, stackable. Inner shell of 100% recycled polypropylene with CMHR or HR foam, covered in fabric or leather. Cover is non-removable. Frame of steel tube chromed or powder coated. Mounted with interchangeable plastic glides.                                      |
| Accessories   | Glides with felt. Suspension frames for tables.<br>Ganging at seat level. Transport trolley (1004)                                                                                                                                                                                         |
| Test          | EN 16139:2013 (L2)                                                                                                                                                                                                                                                                         |
| Guarantee     | Fredericia Furniture A/S offers a five-year guarantee against manufacturing defects in standard products (materials and construction). Wear and damage to covers, surface treatment, inappropiate use and the like are not covered by the warranty.                                        |
| Download      | Download images, architect files at our partner portal on www.fredericia.com                                                                                                                                                                                                               |