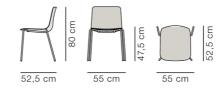

## Pato 4 Leg

By Welling / Ludvik, 2013

| Model         | 4202 - Fully upholstered                                                                                                                                                                                                                                                                   |
|---------------|--------------------------------------------------------------------------------------------------------------------------------------------------------------------------------------------------------------------------------------------------------------------------------------------|
| About         | With Pato, we've applied our legacy of craftsmanship and detailing together with cutting-edge technology. Pato is an environmental friendly collection of multipurpose chairs comprised of pure recycled polypropylene. Consequently, every chair in the series can be recycled endlessly. |
| Product group | Chairs & stools                                                                                                                                                                                                                                                                            |
| Stackability  | Trolley: 23, Floor: 16                                                                                                                                                                                                                                                                     |
| Measurements  | W: 55 cm, D: 52,5 cm<br>H: 79,5 cm, Sh: 47,5 cm                                                                                                                                                                                                                                            |
| Cbm           | 0,36m³ (3 Pcs.)                                                                                                                                                                                                                                                                            |
| Weight        | 6,1 kg                                                                                                                                                                                                                                                                                     |
| Materials     | Fully upholstered chair, stackable. Inner shell of 100% recycled polypropylene with CMHR or HR foam, covered in fabric or leather. Cover is non-removable. Frame of steel tube chromed or powder coated. Mounted with interchangeable plastic glides.                                      |
| Accessories   | Glides with felt. Suspension frames for tables.<br>Ganging at seat level. Transport trolley (1004)                                                                                                                                                                                         |
| Test          | EN 16139:2013 (L2)                                                                                                                                                                                                                                                                         |
| Guarantee     | Fredericia Furniture A/S offers a five-year guarantee against manufacturing defects in standard products (materials and construction). Wear and damage to covers, surface treatment, inappropiate use and the like are not covered by the warranty.                                        |
| Download      | Download images, architect files at our partner portal on www.fredericia.com                                                                                                                                                                                                               |

## Drawing

Upholstery according to current price list.