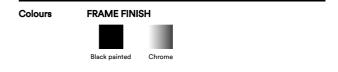

## Pato 4 Leg

By Welling / Ludvik, 2013

| Model         | 4202 - Fully upholstered                                                                                                                                                                                                                                                                   |
|---------------|--------------------------------------------------------------------------------------------------------------------------------------------------------------------------------------------------------------------------------------------------------------------------------------------|
| About         | With Pato, we've applied our legacy of craftsmanship and detailing together with cutting-edge technology. Pato is an environmental friendly collection of multipurpose chairs comprised of pure recycled polypropylene. Consequently, every chair in the series can be recycled endlessly. |
| Product group | Chairs & stools                                                                                                                                                                                                                                                                            |
| Stackability  | Trolley: 23, Floor: 16                                                                                                                                                                                                                                                                     |
| Measurements  | W: 55 cm, D: 52,5 cm<br>H: 79,5 cm, Sh: 47,5 cm                                                                                                                                                                                                                                            |
| Cbm           | 0,36m³ (3 Pcs.)                                                                                                                                                                                                                                                                            |
| Weight        | 6,1 kg                                                                                                                                                                                                                                                                                     |
| Materials     | Fully upholstered chair, stackable. Inner shell of 100% recycled polypropylene with CMHR or HR foam, covered in fabric or leather. Cover is non-removable. Frame of steel tube chromed or powder coated. Mounted with interchangeable plastic glides.                                      |
| Accessories   | Glides with felt. Suspension frames for tables.<br>Ganging at seat level. Transport trolley (1004)                                                                                                                                                                                         |
| Test          | EN 16139:2013 (L2)                                                                                                                                                                                                                                                                         |
| Guarantee     | Fredericia Furniture A/S offers a five-year guarantee against manufacturing defects in standard products (materials and construction). Wear and damage to covers, surface treatment, inappropiate use and the like are not covered by the warranty.                                        |
| Download      | Download images, architect files at our partner portal on www.fredericia.com                                                                                                                                                                                                               |