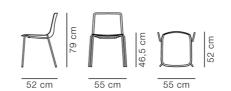

## Pato 4 Leg

By Welling / Ludvik, 2013

| Model         | 4200 - Polypropylene seat                                                                                                                                                                                                                                                                                   |
|---------------|-------------------------------------------------------------------------------------------------------------------------------------------------------------------------------------------------------------------------------------------------------------------------------------------------------------|
| About         | With Pato, we've applied our legacy of craftsmanship<br>and detailing together with cutting-edge technology.<br>Pato is an environmental friendly collection of multi-<br>purpose chairs comprised of pure recycled<br>polypropylene. Consequently, every chair in the<br>series can be recycled endlessly. |
| Product group | Chairs & stools                                                                                                                                                                                                                                                                                             |
| Stackability  | Trolley: 25, Floor: 18                                                                                                                                                                                                                                                                                      |
| Measurements  | W: 55 cm, D: 52 cm<br>H: 79 cm, Sh: 46,5 cm                                                                                                                                                                                                                                                                 |
| Cbm           | 0,48m³ (4 Pcs.)                                                                                                                                                                                                                                                                                             |
| Weight        | 5,4 kg                                                                                                                                                                                                                                                                                                      |
| Materials     | Stacking chair. Shell of 100% recycled coloured-<br>through polypropylene. Frame of steel tube chromed<br>or powder coated. Mounted with interchangeable<br>plastic glides.                                                                                                                                 |
| Accessories   | Glides with felt. Suspension frames for tables.<br>Ganging at seat level. Shell notch for carrying.<br>Transport trolley (1004)                                                                                                                                                                             |
| Test          | EN 16139:2013 (L2)EN 1021-1:2006, Smouldering cigaretteEN 1021-2:2006, Match flame equivalent                                                                                                                                                                                                               |
| Guarantee     | Fredericia Furniture A/S offers a five-year guarantee<br>against manufacturing defects in standard products<br>(materials and construction). Wear and damage to<br>covers, surface treatment, inappropiate use and the<br>like are not covered by the warranty.                                             |
| Download      | Download images, architect files at our partner portal<br>on www.fredericia.com                                                                                                                                                                                                                             |

Drawing

Colours FRAME FINISH

| Black painted | Chrome |
|---------------|--------|

STANDARD COLOURS