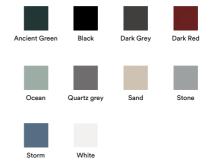

Drawing

Colours FRAME FINISH

| Black painted | Chrome |
|---------------|--------|

STANDARD COLOURS