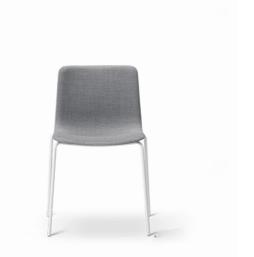

## Pato 4 Leg

By Welling / Ludvik, 2013

| Model         | 4200 - Polypropylene seat                                                                                                                                                                                                                                                                                   |
|---------------|-------------------------------------------------------------------------------------------------------------------------------------------------------------------------------------------------------------------------------------------------------------------------------------------------------------|
| About         | With Pato, we've applied our legacy of craftsmanship<br>and detailing together with cutting-edge technology.<br>Pato is an environmental friendly collection of multi-<br>purpose chairs comprised of pure recycled<br>polypropylene. Consequently, every chair in the<br>series can be recycled endlessly. |
| Product group | Chairs & stools                                                                                                                                                                                                                                                                                             |
| Stackability  | Trolley: 25, Floor: 18                                                                                                                                                                                                                                                                                      |
| Measurements  | W: 55 cm, D: 52 cm<br>H: 79 cm, Sh: 46,5 cm                                                                                                                                                                                                                                                                 |
| Cbm           | 0,48m³ (4 Pcs.)                                                                                                                                                                                                                                                                                             |
| Weight        | 5,4 kg                                                                                                                                                                                                                                                                                                      |
| Materials     | Stacking chair. Shell of 100% recycled coloured-<br>through polypropylene. Frame of steel tube chromed<br>or powder coated. Mounted with interchangeable<br>plastic glides.                                                                                                                                 |
| Accessories   | Glides with felt. Suspension frames for tables.<br>Ganging at seat level. Shell notch for carrying.<br>Transport trolley (1004)                                                                                                                                                                             |
| Test          | EN 16139:2013 (L2)EN 1021-1:2006, Smouldering cigaretteEN 1021-2:2006, Match flame equivalent                                                                                                                                                                                                               |
| Guarantee     | Fredericia Furniture A/S offers a five-year guarantee<br>against manufacturing defects in standard products<br>(materials and construction). Wear and damage to<br>covers, surface treatment, inappropiate use and the<br>like are not covered by the warranty.                                             |
| Download      | Download images, architect files at our partner portal<br>on www.fredericia.com                                                                                                                                                                                                                             |