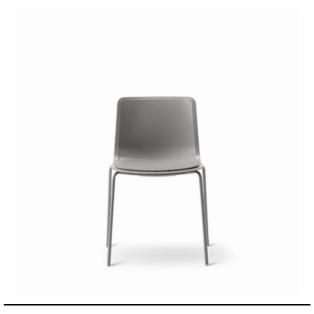

## Pato 4 Leg

By Welling / Ludvik, 2013

| Model         | 4201 - Seat upholstered                                                                                                                                                                                                                                                                    |
|---------------|--------------------------------------------------------------------------------------------------------------------------------------------------------------------------------------------------------------------------------------------------------------------------------------------|
| About         | With Pato, we've applied our legacy of craftsmanship and detailing together with cutting-edge technology. Pato is an environmental friendly collection of multipurpose chairs comprised of pure recycled polypropylene. Consequently, every chair in the series can be recycled endlessly. |
| Product group | Chairs & stools                                                                                                                                                                                                                                                                            |
| Stackability  | Trolley: 20, Floor: 14                                                                                                                                                                                                                                                                     |
| Measurements  | W: 55 cm, D: 52 cm<br>H: 79 cm, Sh: 47,5 cm                                                                                                                                                                                                                                                |
| Cbm           | 0,36m³ (3 Pcs.)                                                                                                                                                                                                                                                                            |
| Weight        | 5,9 kg                                                                                                                                                                                                                                                                                     |
| Materials     | Stacking chair with upholstered seat. Shell of 100% recycled coloured-through polypropylene. Mounted plywood seat with CMHR or HR foam, covered in fabric or leather. Frame of steel tube chromed or powder coated. Mounted with interchangeable plastic glides.                           |
| Accessories   | Glides with felt. Suspension frames for tables.<br>Ganging at seat level. Shell notch for carrying.<br>Transport trolley (1004)                                                                                                                                                            |
| Test          | EN 16139:2013 (L2)                                                                                                                                                                                                                                                                         |
| Guarantee     | Fredericia Furniture A/S offers a five-year guarantee against manufacturing defects in standard products (materials and construction). Wear and damage to covers, surface treatment, inappropiate use and the like are not covered by the warranty.                                        |
| Download      | Download images, architect files at our partner portal on www.fredericia.com                                                                                                                                                                                                               |