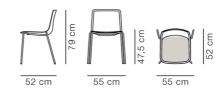

## Pato 4 Leg

By Welling / Ludvik, 2013

| Model         | 4201 - Seat upholstered                                                                                                                                                                                                                                                                    |
|---------------|--------------------------------------------------------------------------------------------------------------------------------------------------------------------------------------------------------------------------------------------------------------------------------------------|
| About         | With Pato, we've applied our legacy of craftsmanship and detailing together with cutting-edge technology. Pato is an environmental friendly collection of multipurpose chairs comprised of pure recycled polypropylene. Consequently, every chair in the series can be recycled endlessly. |
| Product group | Chairs & stools                                                                                                                                                                                                                                                                            |
| Stackability  | Trolley: 20, Floor: 14                                                                                                                                                                                                                                                                     |
| Measurements  | W: 55 cm, D: 52 cm<br>H: 79 cm, Sh: 47,5 cm                                                                                                                                                                                                                                                |
| Cbm           | 0,36m³ (3 Pcs.)                                                                                                                                                                                                                                                                            |
| Weight        | 5,9 kg                                                                                                                                                                                                                                                                                     |
| Materials     | Stacking chair with upholstered seat. Shell of 100% recycled coloured-through polypropylene. Mounted plywood seat with CMHR or HR foam, covered in fabric or leather. Frame of steel tube chromed or powder coated. Mounted with interchangeable plastic glides.                           |
| Accessories   | Glides with felt. Suspension frames for tables.<br>Ganging at seat level. Shell notch for carrying.<br>Transport trolley (1004)                                                                                                                                                            |
| Test          | EN 16139:2013 (L2)                                                                                                                                                                                                                                                                         |
| Guarantee     | Fredericia Furniture A/S offers a five-year guarantee against manufacturing defects in standard products (materials and construction). Wear and damage to covers, surface treatment, inappropiate use and the like are not covered by the warranty.                                        |
| Download      | Download images, architect files at our partner portal on www.fredericia.com                                                                                                                                                                                                               |

## Drawing

Upholstery according to current price list.