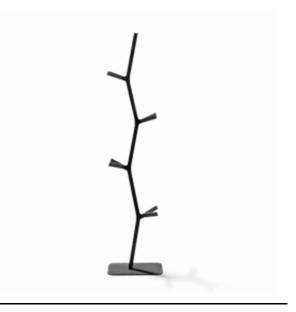

## Nara Coat Stand

By Shin Azumi, 2009

| Model         | 1880 -                                                                                                                                                                                                                                                          |
|---------------|-----------------------------------------------------------------------------------------------------------------------------------------------------------------------------------------------------------------------------------------------------------------|
| About         | Nara Coat Stand is designed by Shin Azumi. The<br>result is a sculptural object with a graphical<br>silhouette.                                                                                                                                                 |
| Product group | Complements                                                                                                                                                                                                                                                     |
| Measurements  | W: 32 cm, D: 42 cm<br>H: 180 cm                                                                                                                                                                                                                                 |
| Weight        | 10 kg                                                                                                                                                                                                                                                           |
| Materials     | Coat stand made from solid wood, designed to utilise<br>scrap wood from table production. Base of powder<br>coated steel.                                                                                                                                       |
| Guarantee     | Fredericia Furniture A/S offers a five-year guarantee<br>against manufacturing defects in standard products<br>(materials and construction). Wear and damage to<br>covers, surface treatment, inappropiate use and the<br>like are not covered by the warranty. |
| Download      | Download images, architect files at our partner portal<br>on www.fredericia.com                                                                                                                                                                                 |