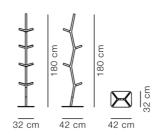

## Nara Coat Stand

By Shin Azumi, 2009

| Model         | 1880 -                                                                                                                                                                                                                                                          |
|---------------|-----------------------------------------------------------------------------------------------------------------------------------------------------------------------------------------------------------------------------------------------------------------|
| About         | Nara Coat Stand is designed by Shin Azumi. The<br>result is a sculptural object with a graphical<br>silhouette.                                                                                                                                                 |
| Product group | Complements                                                                                                                                                                                                                                                     |
| Measurements  | W: 32 cm, D: 42 cm<br>H: 180 cm                                                                                                                                                                                                                                 |
| Weight        | 10 kg                                                                                                                                                                                                                                                           |
| Materials     | Coat stand made from solid wood, designed to utilise<br>scrap wood from table production. Base of powder<br>coated steel.                                                                                                                                       |
| Guarantee     | Fredericia Furniture A/S offers a five-year guarantee<br>against manufacturing defects in standard products<br>(materials and construction). Wear and damage to<br>covers, surface treatment, inappropiate use and the<br>like are not covered by the warranty. |
| Download      | Download images, architect files at our partner portal<br>on www.fredericia.com                                                                                                                                                                                 |

## Drawing

Colours WOODS