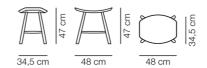

## Johansson J63 Stool

By Ejvind A. Johansson, 1957

| Model         | 3063 -                                                                                                                                                                                                                                                          |
|---------------|-----------------------------------------------------------------------------------------------------------------------------------------------------------------------------------------------------------------------------------------------------------------|
| About         | The J63 Stool echoes a similar bare simplicity, with a focus on the functional and the practical. Clearly evident the J63's curved seat and simple, supportive frame.                                                                                           |
| Product group | Chairs & stools                                                                                                                                                                                                                                                 |
| Measurements  | W: 48 cm, D: 34,5 cm<br>H: 47 cm, Sh: 42,5 cm                                                                                                                                                                                                                   |
| Weight        | 4 kg                                                                                                                                                                                                                                                            |
| Materials     | Wooden stool in solid ash with plywood seat.                                                                                                                                                                                                                    |
| Accessories   | Quick click glides with or without felt                                                                                                                                                                                                                         |
| Guarantee     | Fredericia Furniture A/S offers a five-year guarantee<br>against manufacturing defects in standard products<br>(materials and construction). Wear and damage to<br>covers, surface treatment, inappropiate use and the<br>like are not covered by the warranty. |
| Download      | Download images, architect files at our partner portal<br>on www.fredericia.com                                                                                                                                                                                 |

## Drawing

Colours WOODS