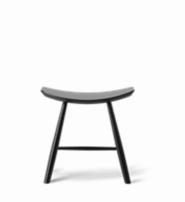

## Johansson J63 Stool

By Ejvind A. Johansson, 1957

| Model         | 3063 -                                                                                                                                                                                                                                                          |
|---------------|-----------------------------------------------------------------------------------------------------------------------------------------------------------------------------------------------------------------------------------------------------------------|
| About         | The J63 Stool echoes a similar bare simplicity, with a focus on the functional and the practical. Clearly evident the J63's curved seat and simple, supportive frame.                                                                                           |
| Product group | Chairs & stools                                                                                                                                                                                                                                                 |
| Measurements  | W: 48 cm, D: 34,5 cm<br>H: 47 cm, Sh: 42,5 cm                                                                                                                                                                                                                   |
| Weight        | 4 kg                                                                                                                                                                                                                                                            |
| Materials     | Wooden stool in solid ash with plywood seat.                                                                                                                                                                                                                    |
| Accessories   | Quick click glides with or without felt                                                                                                                                                                                                                         |
| Guarantee     | Fredericia Furniture A/S offers a five-year guarantee<br>against manufacturing defects in standard products<br>(materials and construction). Wear and damage to<br>covers, surface treatment, inappropiate use and the<br>like are not covered by the warranty. |
| Download      | Download images, architect files at our partner portal<br>on www.fredericia.com                                                                                                                                                                                 |