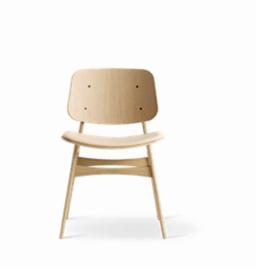

## Søborg Wood base

By Børge Mogensen, 1950

| Model         | 3051 - Seat upholstered                                                                                                                                                                                                                                                                                                                                                                                                                                                                                                                                                 |  |  |  |  |
|---------------|-------------------------------------------------------------------------------------------------------------------------------------------------------------------------------------------------------------------------------------------------------------------------------------------------------------------------------------------------------------------------------------------------------------------------------------------------------------------------------------------------------------------------------------------------------------------------|--|--|--|--|
| About         | In 1950, Børge Mogensen introduced the prototype<br>of the Søborg Chair. His fusion of functionalism,<br>expertise in cabinetmaking and use of new<br>production techniques led to a remarkably simple<br>chair that could be manufactured industrially.<br>Merging his signature love of solid wood with his<br>newfound passion for plywood shells, Mogensen<br>crafted the Søborg Chair with soft rounded corners<br>and gentle lines in a timeless design that appears<br>light yet solid, with an ample-sized seat and back to<br>ensure endless hours of comfort. |  |  |  |  |
| Product group | Chairs & stools                                                                                                                                                                                                                                                                                                                                                                                                                                                                                                                                                         |  |  |  |  |
| Measurements  | W: 51 cm, D: 48,5 cm<br>H: 80 cm, Sh: 47 cm                                                                                                                                                                                                                                                                                                                                                                                                                                                                                                                             |  |  |  |  |
| Cbm           | 0,34m³ (2 Pcs.)                                                                                                                                                                                                                                                                                                                                                                                                                                                                                                                                                         |  |  |  |  |
| Weight        | 5,45 kg                                                                                                                                                                                                                                                                                                                                                                                                                                                                                                                                                                 |  |  |  |  |
| Materials     | Wooden side chair with upholstered seat. Frame of<br>solid wood, seat and back of moulded plywood.<br>Interchangeable seat pad upholstered in CMHR or<br>HR foam with fixed cover in fabric or leather.<br>Interchangeable back mounted with black metal<br>screws.                                                                                                                                                                                                                                                                                                     |  |  |  |  |
| Accessories   | Glides with felt, Suspensions (3090)                                                                                                                                                                                                                                                                                                                                                                                                                                                                                                                                    |  |  |  |  |
| Test          | EN 16139:2013 (L2), EN 1022:2005                                                                                                                                                                                                                                                                                                                                                                                                                                                                                                                                        |  |  |  |  |
| Enviromental  | Sustainable forestry                                                                                                                                                                                                                                                                                                                                                                                                                                                                                                                                                    |  |  |  |  |
| Guarantee     | Fredericia Furniture A/S offers a five-year guarantee<br>against manufacturing defects in standard products<br>(materials and construction). Wear and damage to<br>covers, surface treatment, inappropiate use and the<br>like are not covered by the warranty.                                                                                                                                                                                                                                                                                                         |  |  |  |  |
| Download      | Download images, architect files at our partner portal<br>on www.fredericia.com                                                                                                                                                                                                                                                                                                                                                                                                                                                                                         |  |  |  |  |