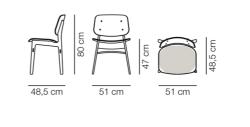

## Søborg Wood base

By Børge Mogensen, 1950

| Model         | 3051 - Seat upholstered                                                                                                                                                                                                                                                                                                                                                                                                                                                                                                                                                 |  |  |  |  |
|---------------|-------------------------------------------------------------------------------------------------------------------------------------------------------------------------------------------------------------------------------------------------------------------------------------------------------------------------------------------------------------------------------------------------------------------------------------------------------------------------------------------------------------------------------------------------------------------------|--|--|--|--|
| About         | In 1950, Børge Mogensen introduced the prototype<br>of the Søborg Chair. His fusion of functionalism,<br>expertise in cabinetmaking and use of new<br>production techniques led to a remarkably simple<br>chair that could be manufactured industrially.<br>Merging his signature love of solid wood with his<br>newfound passion for plywood shells, Mogensen<br>crafted the Søborg Chair with soft rounded corners<br>and gentle lines in a timeless design that appears<br>light yet solid, with an ample-sized seat and back to<br>ensure endless hours of comfort. |  |  |  |  |
| Product group | Chairs & stools                                                                                                                                                                                                                                                                                                                                                                                                                                                                                                                                                         |  |  |  |  |
| Measurements  | W: 51 cm, D: 48,5 cm<br>H: 80 cm, Sh: 47 cm                                                                                                                                                                                                                                                                                                                                                                                                                                                                                                                             |  |  |  |  |
| Cbm           | 0,34m³ (2 Pcs.)                                                                                                                                                                                                                                                                                                                                                                                                                                                                                                                                                         |  |  |  |  |
| Weight        | 5,45 kg                                                                                                                                                                                                                                                                                                                                                                                                                                                                                                                                                                 |  |  |  |  |
| Materials     | Wooden side chair with upholstered seat. Frame of<br>solid wood, seat and back of moulded plywood.<br>Interchangeable seat pad upholstered in CMHR or<br>HR foam with fixed cover in fabric or leather.<br>Interchangeable back mounted with black metal<br>screws.                                                                                                                                                                                                                                                                                                     |  |  |  |  |
| Accessories   | Glides with felt, Suspensions (3090)                                                                                                                                                                                                                                                                                                                                                                                                                                                                                                                                    |  |  |  |  |
| Test          | EN 16139:2013 (L2), EN 1022:2005                                                                                                                                                                                                                                                                                                                                                                                                                                                                                                                                        |  |  |  |  |
| Enviromental  | Sustainable forestry                                                                                                                                                                                                                                                                                                                                                                                                                                                                                                                                                    |  |  |  |  |
| Guarantee     | Fredericia Furniture A/S offers a five-year guarantee<br>against manufacturing defects in standard products<br>(materials and construction). Wear and damage to<br>covers, surface treatment, inappropiate use and the<br>like are not covered by the warranty.                                                                                                                                                                                                                                                                                                         |  |  |  |  |
| Download      | Download images, architect files at our partner portal<br>on www.fredericia.com                                                                                                                                                                                                                                                                                                                                                                                                                                                                                         |  |  |  |  |