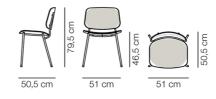

## Søborg metal base

By Børge Mogensen, 1952

| Model         | 3062 - Front upholstered                                                                                                                                                                                                                                                                                                                                                                                                                                                                                                                  |
|---------------|-------------------------------------------------------------------------------------------------------------------------------------------------------------------------------------------------------------------------------------------------------------------------------------------------------------------------------------------------------------------------------------------------------------------------------------------------------------------------------------------------------------------------------------------|
| About         | In 1950, Børge Mogensen introduced the prototype of the Søborg Chair. His fusion of functionalism, expertise in cabinetmaking and use of new production techniques led to a remarkably simple chair that could be manufactured industrially. Merging his signature love of solid wood with his newfound passion for plywood shells, Mogensen crafted the Søborg Chair with soft rounded corners and gentle lines in a timeless design that appears light yet solid, with an ample-sized seat and back to ensure endless hours of comfort. |
| Product group | Chairs & stools                                                                                                                                                                                                                                                                                                                                                                                                                                                                                                                           |
| Measurements  | W: 51 cm, D: 50,5 cm<br>H: 79,5 cm, Sh: 46,5 cm                                                                                                                                                                                                                                                                                                                                                                                                                                                                                           |
| Cbm           | 0,34m³ (2 Pcs.)                                                                                                                                                                                                                                                                                                                                                                                                                                                                                                                           |
| Weight        | 7,45 kg                                                                                                                                                                                                                                                                                                                                                                                                                                                                                                                                   |
| Materials     | Plywood side chair with steel frame. Interchangeable seat pad and non-removeable back upholstered in CMHR or HR foam with fixed cover in fabric or leather.                                                                                                                                                                                                                                                                                                                                                                               |
| Accessories   | Glides with felt, Suspensions (3090)                                                                                                                                                                                                                                                                                                                                                                                                                                                                                                      |
| Test          | EN 16139:2013 (L2), EN 1022:2005                                                                                                                                                                                                                                                                                                                                                                                                                                                                                                          |
| Guarantee     | Fredericia Furniture A/S offers a five-year guarantee against manufacturing defects in standard products (materials and construction). Wear and damage to covers, surface treatment, inappropriate use and the like are not covered by the warranty.                                                                                                                                                                                                                                                                                      |
| Download      | Download images, architect files at our partner portal on www.fredericia.com                                                                                                                                                                                                                                                                                                                                                                                                                                                              |