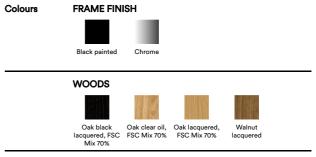

## Søborg metal base

By Børge Mogensen, 1952

| Model         | 3062 - Front upholstered                                                                                                                                                                                                                                                                                                                                                                                                                                                                                                                  |
|---------------|-------------------------------------------------------------------------------------------------------------------------------------------------------------------------------------------------------------------------------------------------------------------------------------------------------------------------------------------------------------------------------------------------------------------------------------------------------------------------------------------------------------------------------------------|
| About         | In 1950, Børge Mogensen introduced the prototype of the Søborg Chair. His fusion of functionalism, expertise in cabinetmaking and use of new production techniques led to a remarkably simple chair that could be manufactured industrially. Merging his signature love of solid wood with his newfound passion for plywood shells, Mogensen crafted the Søborg Chair with soft rounded corners and gentle lines in a timeless design that appears light yet solid, with an ample-sized seat and back to ensure endless hours of comfort. |
| Product group | Chairs & stools                                                                                                                                                                                                                                                                                                                                                                                                                                                                                                                           |
| Measurements  | W: 51 cm, D: 50,5 cm<br>H: 79,5 cm, Sh: 46,5 cm                                                                                                                                                                                                                                                                                                                                                                                                                                                                                           |
| Cbm           | 0,34m³ (2 Pcs.)                                                                                                                                                                                                                                                                                                                                                                                                                                                                                                                           |
| Weight        | 7,45 kg                                                                                                                                                                                                                                                                                                                                                                                                                                                                                                                                   |
| Materials     | Plywood side chair with steel frame. Interchangeable seat pad and non-removeable back upholstered in CMHR or HR foam with fixed cover in fabric or leather.                                                                                                                                                                                                                                                                                                                                                                               |
| Accessories   | Glides with felt, Suspensions (3090)                                                                                                                                                                                                                                                                                                                                                                                                                                                                                                      |
| Test          | EN 16139:2013 (L2), EN 1022:2005                                                                                                                                                                                                                                                                                                                                                                                                                                                                                                          |
| Guarantee     | Fredericia Furniture A/S offers a five-year guarantee against manufacturing defects in standard products (materials and construction). Wear and damage to covers, surface treatment, inappropriate use and the like are not covered by the warranty.                                                                                                                                                                                                                                                                                      |
| Download      | Download images, architect files at our partner portal on www.fredericia.com                                                                                                                                                                                                                                                                                                                                                                                                                                                              |