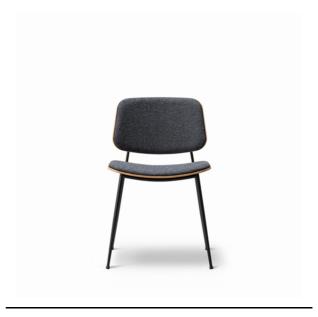

## Søborg metal base

By Børge Mogensen, 1952

| Model         | 3062 - Front upholstered                                                                                                                                                                                                                                                                                                                                                                                                                                                                                                                  |
|---------------|-------------------------------------------------------------------------------------------------------------------------------------------------------------------------------------------------------------------------------------------------------------------------------------------------------------------------------------------------------------------------------------------------------------------------------------------------------------------------------------------------------------------------------------------|
| About         | In 1950, Børge Mogensen introduced the prototype of the Søborg Chair. His fusion of functionalism, expertise in cabinetmaking and use of new production techniques led to a remarkably simple chair that could be manufactured industrially. Merging his signature love of solid wood with his newfound passion for plywood shells, Mogensen crafted the Søborg Chair with soft rounded corners and gentle lines in a timeless design that appears light yet solid, with an ample-sized seat and back to ensure endless hours of comfort. |
| Product group | Chairs & stools                                                                                                                                                                                                                                                                                                                                                                                                                                                                                                                           |
| Measurements  | W: 51 cm, D: 50,5 cm<br>H: 79,5 cm, Sh: 46,5 cm                                                                                                                                                                                                                                                                                                                                                                                                                                                                                           |
| Cbm           | 0,34m³ (2 Pcs.)                                                                                                                                                                                                                                                                                                                                                                                                                                                                                                                           |
| Weight        | 7,45 kg                                                                                                                                                                                                                                                                                                                                                                                                                                                                                                                                   |
| Materials     | Plywood side chair with steel frame. Interchangeable seat pad and non-removeable back upholstered in CMHR or HR foam with fixed cover in fabric or leather.                                                                                                                                                                                                                                                                                                                                                                               |
| Accessories   | Glides with felt, Suspensions (3090)                                                                                                                                                                                                                                                                                                                                                                                                                                                                                                      |
| Test          | EN 16139:2013 (L2), EN 1022:2005                                                                                                                                                                                                                                                                                                                                                                                                                                                                                                          |
| Guarantee     | Fredericia Furniture A/S offers a five-year guarantee against manufacturing defects in standard products (materials and construction). Wear and damage to covers, surface treatment, inappropriate use and the like are not covered by the warranty.                                                                                                                                                                                                                                                                                      |
| Download      | Download images, architect files at our partner portal on www.fredericia.com                                                                                                                                                                                                                                                                                                                                                                                                                                                              |