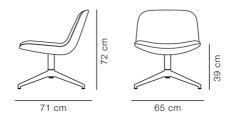

## **Eyes Lounge Swivel base**

By Foersom & Hiort-Lorenzen, 2011

| Model         | 4858 - Swivel base                                                                                                                                                                                                                                   |
|---------------|------------------------------------------------------------------------------------------------------------------------------------------------------------------------------------------------------------------------------------------------------|
| About         | With its gentle curves and slight angle back, it's an open invitation to sit back and stay a while. The simple shape lends itself to the opportunity to customise. Including variants with wooden legs, a swivel base or a 4-leg tube.               |
| Product group | Lounge chairs                                                                                                                                                                                                                                        |
| Measurements  | W: 65 cm, D: 71 cm<br>H: 72 cm, Sh: 39 cm                                                                                                                                                                                                            |
| Weight        | 16 kg                                                                                                                                                                                                                                                |
| Materials     | Fully upholstered shell in cold cured foam reinforced with a steel frame covered in fabric or leather. 4-point swivel base in polished or powder coated aluminum. Mounted with reversible plastic glides which can be changed to felt when reversed. |
| Guarantee     | Fredericia Furniture A/S offers a five-year guarantee against manufacturing defects in standard products (materials and construction). Wear and damage to covers, surface treatment, inappropiate use and the like are not covered by the warranty.  |
| Download      | Download images, architect files at our partner portal on www.fredericia.com                                                                                                                                                                         |