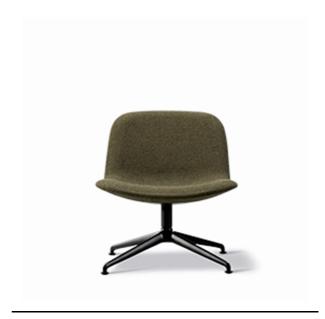

## **Eyes Lounge Swivel base**

By Foersom & Hiort-Lorenzen, 2011

| Model         | 4858 - Swivel base                                                                                                                                                                                                                                   |
|---------------|------------------------------------------------------------------------------------------------------------------------------------------------------------------------------------------------------------------------------------------------------|
| About         | With its gentle curves and slight angle back, it's an open invitation to sit back and stay a while. The simple shape lends itself to the opportunity to customise. Including variants with wooden legs, a swivel base or a 4-leg tube.               |
| Product group | Lounge chairs                                                                                                                                                                                                                                        |
| Measurements  | W: 65 cm, D: 71 cm<br>H: 72 cm, Sh: 39 cm                                                                                                                                                                                                            |
| Weight        | 16 kg                                                                                                                                                                                                                                                |
| Materials     | Fully upholstered shell in cold cured foam reinforced with a steel frame covered in fabric or leather. 4-point swivel base in polished or powder coated aluminum. Mounted with reversible plastic glides which can be changed to felt when reversed. |
| Guarantee     | Fredericia Furniture A/S offers a five-year guarantee against manufacturing defects in standard products (materials and construction). Wear and damage to covers, surface treatment, inappropiate use and the like are not covered by the warranty.  |
| Download      | Download images, architect files at our partner portal on www.fredericia.com                                                                                                                                                                         |