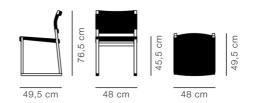

## **BM61 Chair Linen Webbing**

By Børge Mogensen,

| Model         | 3361 - Linen webbing                                                                                                                                                                                                                                                                                                                      |
|---------------|-------------------------------------------------------------------------------------------------------------------------------------------------------------------------------------------------------------------------------------------------------------------------------------------------------------------------------------------|
| About         | Slender yet solid, simple yet striking, the BM61 Chair brings us back to nature in a welcome return to simple shapes that capture the essence of a concept. Exposed construction. And authentic materials that outlast any temporary trend. The chair is a true tribute to our company credo: to create modern originals crafted to last. |
| Product group | Chairs & stools                                                                                                                                                                                                                                                                                                                           |
| Measurements  | W: 48 cm, D: 49,5 cm<br>H: 76,5 cm, Sh: 45,5 cm                                                                                                                                                                                                                                                                                           |
| Weight        | 4,4 kg                                                                                                                                                                                                                                                                                                                                    |
| Materials     | Frame of solid wood. Seat and backrest of linen webbing. Mounted with interchangeable quick-click plastic glides. Separate felt glides included.                                                                                                                                                                                          |
| Guarantee     | Fredericia Furniture A/S offers a five-year guarantee against manufacturing defects in standard products (materials and construction). Wear and damage to covers, surface treatment, inappropiate use and the like are not covered by the warranty.                                                                                       |
| Download      | Download images, architect files at our partner portal on www.fredericia.com                                                                                                                                                                                                                                                              |