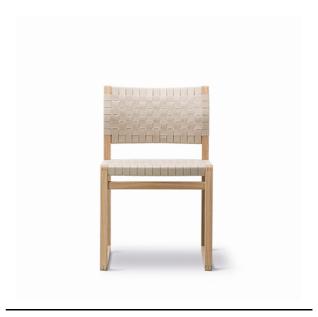

## **BM61 Chair Linen Webbing**

By Børge Mogensen,

| Model         | 3361 - Linen webbing                                                                                                                                                                                                                                                                                                                      |
|---------------|-------------------------------------------------------------------------------------------------------------------------------------------------------------------------------------------------------------------------------------------------------------------------------------------------------------------------------------------|
| About         | Slender yet solid, simple yet striking, the BM61 Chair brings us back to nature in a welcome return to simple shapes that capture the essence of a concept. Exposed construction. And authentic materials that outlast any temporary trend. The chair is a true tribute to our company credo: to create modern originals crafted to last. |
| Product group | Chairs & stools                                                                                                                                                                                                                                                                                                                           |
| Measurements  | W: 48 cm, D: 49,5 cm<br>H: 76,5 cm, Sh: 45,5 cm                                                                                                                                                                                                                                                                                           |
| Weight        | 4,4 kg                                                                                                                                                                                                                                                                                                                                    |
| Materials     | Frame of solid wood. Seat and backrest of linen webbing. Mounted with interchangeable quick-click plastic glides. Separate felt glides included.                                                                                                                                                                                          |
| Guarantee     | Fredericia Furniture A/S offers a five-year guarantee against manufacturing defects in standard products (materials and construction). Wear and damage to covers, surface treatment, inappropiate use and the like are not covered by the warranty.                                                                                       |
| Download      | Download images, architect files at our partner portal on www.fredericia.com                                                                                                                                                                                                                                                              |