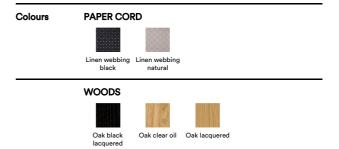

## **BM61 Chair Linen Webbing**

By Børge Mogensen,

| Model         | 3361 - Linen webbing                                                                                                                                                                                                                                                                                                                      |
|---------------|-------------------------------------------------------------------------------------------------------------------------------------------------------------------------------------------------------------------------------------------------------------------------------------------------------------------------------------------|
| About         | Slender yet solid, simple yet striking, the BM61 Chair brings us back to nature in a welcome return to simple shapes that capture the essence of a concept. Exposed construction. And authentic materials that outlast any temporary trend. The chair is a true tribute to our company credo: to create modern originals crafted to last. |
| Product group | Chairs & stools                                                                                                                                                                                                                                                                                                                           |
| Measurements  | W: 48 cm, D: 49,5 cm<br>H: 76,5 cm, Sh: 45,5 cm                                                                                                                                                                                                                                                                                           |
| Weight        | 4,4 kg                                                                                                                                                                                                                                                                                                                                    |
| Materials     | Frame of solid wood. Seat and backrest of linen webbing. Mounted with interchangeable quick-click plastic glides. Separate felt glides included.                                                                                                                                                                                          |
| Guarantee     | Fredericia Furniture A/S offers a five-year guarantee against manufacturing defects in standard products (materials and construction). Wear and damage to covers, surface treatment, inappropiate use and the like are not covered by the warranty.                                                                                       |
| Download      | Download images, architect files at our partner portal on www.fredericia.com                                                                                                                                                                                                                                                              |