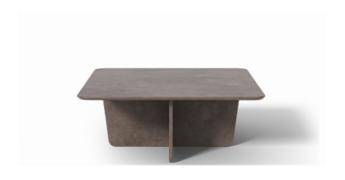

## **Tableau Coffee Table**

By Space Copenhagen, 2018

| Model         | 1966 - 100x100 cm                                                                                                                                                                                                                                                         |
|---------------|---------------------------------------------------------------------------------------------------------------------------------------------------------------------------------------------------------------------------------------------------------------------------|
| About         | It's quite an accomplishment to craft the Tableau Coffee Table in stone, creating synergy with the soft-corned square top and the x-shaped base. Stone has a universal appeal as an exclusive material, with subtle differences in surface patterns unique to each piece. |
| Product group | Side tables                                                                                                                                                                                                                                                               |
| Measurements  | L: 100 cm, W: 100 cm, H: 40 cm                                                                                                                                                                                                                                            |
| Weight        | 83 kg                                                                                                                                                                                                                                                                     |
| Materials     | Fixed position coffee table made from Portuguese limestone. Table top of limestone, reinforced underside with metal web. Base of intersecting limestone plates. The table must be assembled on site by professionals.                                                     |
| Guarantee     | Fredericia Furniture A/S offers a five-year guarantee against manufacturing defects in standard products (materials and construction). Wear and damage to covers, surface treatment, inappropiate use and the like are not covered by the warranty.                       |
| Download      | Download images, architect files at our partner portal on www.fredericia.com                                                                                                                                                                                              |