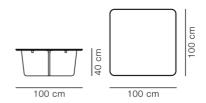

## **Tableau Coffee Table**

By Space Copenhagen, 2018

| Model         | 1966 - 100x100 cm                                                                                                                                                                                                                                                         |
|---------------|---------------------------------------------------------------------------------------------------------------------------------------------------------------------------------------------------------------------------------------------------------------------------|
| About         | It's quite an accomplishment to craft the Tableau Coffee Table in stone, creating synergy with the soft-corned square top and the x-shaped base. Stone has a universal appeal as an exclusive material, with subtle differences in surface patterns unique to each piece. |
| Product group | Side tables                                                                                                                                                                                                                                                               |
| Measurements  | L: 100 cm, W: 100 cm, H: 40 cm                                                                                                                                                                                                                                            |
| Weight        | 83 kg                                                                                                                                                                                                                                                                     |
| Materials     | Fixed position coffee table made from Portuguese limestone. Table top of limestone, reinforced underside with metal web. Base of intersecting limestone plates. The table must be assembled on site by professionals.                                                     |
| Guarantee     | Fredericia Furniture A/S offers a five-year guarantee against manufacturing defects in standard products (materials and construction). Wear and damage to covers, surface treatment, inappropiate use and the like are not covered by the warranty.                       |
| Download      | Download images, architect files at our partner portal on www.fredericia.com                                                                                                                                                                                              |

## Drawing