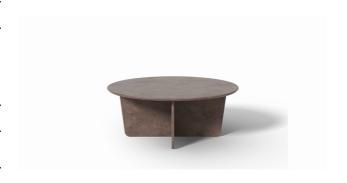

## **Tableau Coffee Table**

By Space Copenhagen, 2018

| Model         | 1960 - Ø100 cm                                                                                                                                                                                                                                                            |
|---------------|---------------------------------------------------------------------------------------------------------------------------------------------------------------------------------------------------------------------------------------------------------------------------|
| About         | It's quite an accomplishment to craft the Tableau Coffee Table in stone, creating synergy with the soft-corned square top and the x-shaped base. Stone has a universal appeal as an exclusive material, with subtle differences in surface patterns unique to each piece. |
| Product group | Side tables                                                                                                                                                                                                                                                               |
| Measurements  | Ø: 100 cm<br>H: 40 cm                                                                                                                                                                                                                                                     |
| Weight        | 78 kg                                                                                                                                                                                                                                                                     |
| Materials     | Fixed position coffee table made from Portuguese limestone. Table top of limestone, reinforced underside with metal web. Base of intersecting limestone plates. The table must be assembled on site by professionals.                                                     |
| Guarantee     | Fredericia Furniture A/S offers a five-year guarantee against manufacturing defects in standard products (materials and construction). Wear and damage to covers, surface treatment, inappropiate use and the like are not covered by the warranty.                       |
| Download      | Download images, architect files at our partner portal on www.fredericia.com                                                                                                                                                                                              |