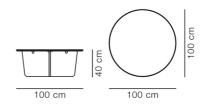

## **Tableau Coffee Table**

By Space Copenhagen, 2018

| Model         | 1960 - Ø100 cm                                                                                                                                                                                                                                                            |
|---------------|---------------------------------------------------------------------------------------------------------------------------------------------------------------------------------------------------------------------------------------------------------------------------|
| About         | It's quite an accomplishment to craft the Tableau Coffee Table in stone, creating synergy with the soft-corned square top and the x-shaped base. Stone has a universal appeal as an exclusive material, with subtle differences in surface patterns unique to each piece. |
| Product group | Side tables                                                                                                                                                                                                                                                               |
| Measurements  | Ø: 100 cm<br>H: 40 cm                                                                                                                                                                                                                                                     |
| Weight        | 78 kg                                                                                                                                                                                                                                                                     |
| Materials     | Fixed position coffee table made from Portuguese limestone. Table top of limestone, reinforced underside with metal web. Base of intersecting limestone plates. The table must be assembled on site by professionals.                                                     |
| Guarantee     | Fredericia Furniture A/S offers a five-year guarantee against manufacturing defects in standard products (materials and construction). Wear and damage to covers, surface treatment, inappropiate use and the like are not covered by the warranty.                       |
| Download      | Download images, architect files at our partner portal on www.fredericia.com                                                                                                                                                                                              |

## Drawing