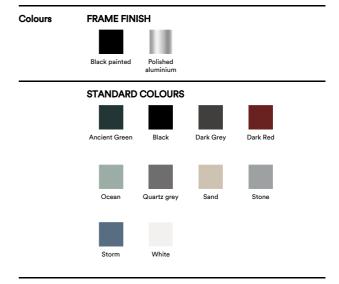

## Pato Swivel

By Jørgen Gammelgaard, 2014

| Model         | 4001 - Seat upholstered                                                                                                                                                                                                                                                                                                                     |
|---------------|---------------------------------------------------------------------------------------------------------------------------------------------------------------------------------------------------------------------------------------------------------------------------------------------------------------------------------------------|
| About         | Pato is an environmental friendly collection of multi-<br>purpose chairs comprised of pure recycled<br>polypropylene. Consequently, every chair in the<br>series can be recycled endlessly. The Pato Swivel<br>features a 4-point swivel base with optional casters,<br>making it ideal for specific tasks, as well as<br>conference rooms. |
| Product group | Chairs & stools                                                                                                                                                                                                                                                                                                                             |
| Measurements  | W: 63 cm, D: 50 cm<br>H: 79 cm, Sh: 46,5 cm                                                                                                                                                                                                                                                                                                 |
| Weight        | 8,6 kg                                                                                                                                                                                                                                                                                                                                      |
| Materials     | Swivel chair with upholstered seat. Shell of 100% recycled coloured-through polypropylene. Mounted plywood seat with CMHR or HR foam, covered in fabric or leather. 4-star aluminum base, polished or powder coated. Mounted with interchangeable plastic glides.                                                                           |
| Accessories   | Glides with felt. Castors. Suspension frames for tables. Shell notch for carrying                                                                                                                                                                                                                                                           |
| Test          | EN 16139:2013 (L1)                                                                                                                                                                                                                                                                                                                          |
| Guarantee     | Fredericia Furniture A/S offers a five-year guarantee against manufacturing defects in standard products (materials and construction). Wear and damage to covers, surface treatment, inappropiate use and the like are not covered by the warranty.                                                                                         |
| Download      | Download images, architect files at our partner portal on www.fredericia.com                                                                                                                                                                                                                                                                |