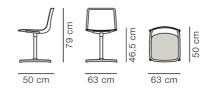

## Pato Swivel

By Jørgen Gammelgaard, 2014

| Model         | 4001 - Seat upholstered                                                                                                                                                                                                                                                                                                                     |
|---------------|---------------------------------------------------------------------------------------------------------------------------------------------------------------------------------------------------------------------------------------------------------------------------------------------------------------------------------------------|
| About         | Pato is an environmental friendly collection of multi-<br>purpose chairs comprised of pure recycled<br>polypropylene. Consequently, every chair in the<br>series can be recycled endlessly. The Pato Swivel<br>features a 4-point swivel base with optional casters,<br>making it ideal for specific tasks, as well as<br>conference rooms. |
| Product group | Chairs & stools                                                                                                                                                                                                                                                                                                                             |
| Measurements  | W: 63 cm, D: 50 cm<br>H: 79 cm, Sh: 46,5 cm                                                                                                                                                                                                                                                                                                 |
| Weight        | 8,6 kg                                                                                                                                                                                                                                                                                                                                      |
| Materials     | Swivel chair with upholstered seat. Shell of 100% recycled coloured-through polypropylene. Mounted plywood seat with CMHR or HR foam, covered in fabric or leather. 4-star aluminum base, polished or powder coated. Mounted with interchangeable plastic glides.                                                                           |
| Accessories   | Glides with felt. Castors. Suspension frames for tables. Shell notch for carrying                                                                                                                                                                                                                                                           |
| Test          | EN 16139:2013 (L1)                                                                                                                                                                                                                                                                                                                          |
| Guarantee     | Fredericia Furniture A/S offers a five-year guarantee against manufacturing defects in standard products (materials and construction). Wear and damage to covers, surface treatment, inappropiate use and the like are not covered by the warranty.                                                                                         |
| Download      | Download images, architect files at our partner portal on www.fredericia.com                                                                                                                                                                                                                                                                |

Drawing

Upholstery according to current price list.