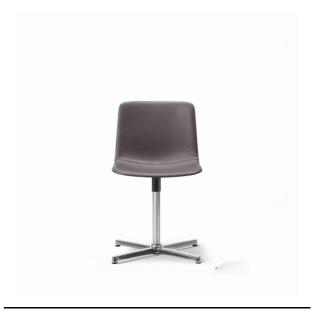

## Pato Swivel

By Jørgen Gammelgaard, 2014

| Model         | 4001 - Seat upholstered                                                                                                                                                                                                                                                                                                                     |
|---------------|---------------------------------------------------------------------------------------------------------------------------------------------------------------------------------------------------------------------------------------------------------------------------------------------------------------------------------------------|
| About         | Pato is an environmental friendly collection of multi-<br>purpose chairs comprised of pure recycled<br>polypropylene. Consequently, every chair in the<br>series can be recycled endlessly. The Pato Swivel<br>features a 4-point swivel base with optional casters,<br>making it ideal for specific tasks, as well as<br>conference rooms. |
| Product group | Chairs & stools                                                                                                                                                                                                                                                                                                                             |
| Measurements  | W: 63 cm, D: 50 cm<br>H: 79 cm, Sh: 46,5 cm                                                                                                                                                                                                                                                                                                 |
| Weight        | 8,6 kg                                                                                                                                                                                                                                                                                                                                      |
| Materials     | Swivel chair with upholstered seat. Shell of 100% recycled coloured-through polypropylene. Mounted plywood seat with CMHR or HR foam, covered in fabric or leather. 4-star aluminum base, polished or powder coated. Mounted with interchangeable plastic glides.                                                                           |
| Accessories   | Glides with felt. Castors. Suspension frames for tables. Shell notch for carrying                                                                                                                                                                                                                                                           |
| Test          | EN 16139:2013 (L1)                                                                                                                                                                                                                                                                                                                          |
| Guarantee     | Fredericia Furniture A/S offers a five-year guarantee against manufacturing defects in standard products (materials and construction). Wear and damage to covers, surface treatment, inappropiate use and the like are not covered by the warranty.                                                                                         |
| Download      | Download images, architect files at our partner portal on www.fredericia.com                                                                                                                                                                                                                                                                |