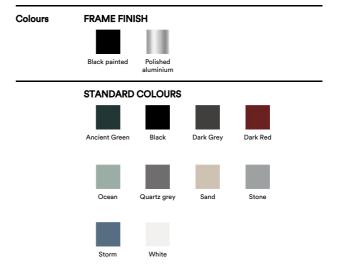

## Pato Swivel

By Jørgen Gammelgaard, 2014

| Model         | 4000 - Polypropylene seat                                                                                                                                                                                                                                                                                                                   |
|---------------|---------------------------------------------------------------------------------------------------------------------------------------------------------------------------------------------------------------------------------------------------------------------------------------------------------------------------------------------|
| About         | Pato is an environmental friendly collection of multi-<br>purpose chairs comprised of pure recycled<br>polypropylene. Consequently, every chair in the<br>series can be recycled endlessly. The Pato Swivel<br>features a 4-point swivel base with optional casters,<br>making it ideal for specific tasks, as well as<br>conference rooms. |
| Product group | Chairs & stools                                                                                                                                                                                                                                                                                                                             |
| Measurements  | W: 63 cm, D: 50 cm<br>H: 79 cm, Sh: 45,5 cm                                                                                                                                                                                                                                                                                                 |
| Weight        | 8,4 kg                                                                                                                                                                                                                                                                                                                                      |
| Materials     | Swivel chair. Shell of 100% recycled coloured-<br>through polypropylene. 4-star aluminum base,<br>polished or powder coated. Mounted with reversible<br>plastic glides which can be changed to felt when<br>reversed.                                                                                                                       |
| Accessories   | Glides with felt. Castors. Suspension frames for tables. Shell notch for carrying                                                                                                                                                                                                                                                           |
| Test          | EN 16139:2013 (L1)EN 1021-1:2006, Smouldering cigaretteEN 1021-2:2006, Match flame equivalent                                                                                                                                                                                                                                               |
| Guarantee     | Fredericia Furniture A/S offers a five-year guarantee against manufacturing defects in standard products (materials and construction). Wear and damage to covers, surface treatment, inappropiate use and the like are not covered by the warranty.                                                                                         |
| Download      | Download images, architect files at our partner portal on www.fredericia.com                                                                                                                                                                                                                                                                |