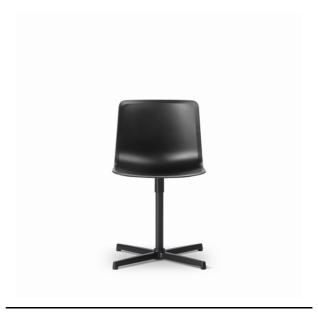

## Pato Swivel

By Jørgen Gammelgaard, 2014

| Model         | 4000 - Polypropylene seat                                                                                                                                                                                                                                                                                                                   |
|---------------|---------------------------------------------------------------------------------------------------------------------------------------------------------------------------------------------------------------------------------------------------------------------------------------------------------------------------------------------|
| About         | Pato is an environmental friendly collection of multi-<br>purpose chairs comprised of pure recycled<br>polypropylene. Consequently, every chair in the<br>series can be recycled endlessly. The Pato Swivel<br>features a 4-point swivel base with optional casters,<br>making it ideal for specific tasks, as well as<br>conference rooms. |
| Product group | Chairs & stools                                                                                                                                                                                                                                                                                                                             |
| Measurements  | W: 63 cm, D: 50 cm<br>H: 79 cm, Sh: 45,5 cm                                                                                                                                                                                                                                                                                                 |
| Weight        | 8,4 kg                                                                                                                                                                                                                                                                                                                                      |
| Materials     | Swivel chair. Shell of 100% recycled coloured-<br>through polypropylene. 4-star aluminum base,<br>polished or powder coated. Mounted with reversible<br>plastic glides which can be changed to felt when<br>reversed.                                                                                                                       |
| Accessories   | Glides with felt. Castors. Suspension frames for tables. Shell notch for carrying                                                                                                                                                                                                                                                           |
| Test          | EN 16139:2013 (L1)EN 1021-1:2006, Smouldering cigaretteEN 1021-2:2006, Match flame equivalent                                                                                                                                                                                                                                               |
| Guarantee     | Fredericia Furniture A/S offers a five-year guarantee against manufacturing defects in standard products (materials and construction). Wear and damage to covers, surface treatment, inappropiate use and the like are not covered by the warranty.                                                                                         |
| Download      | Download images, architect files at our partner portal on www.fredericia.com                                                                                                                                                                                                                                                                |