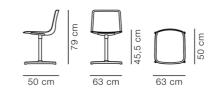

## Pato Swivel

By Jørgen Gammelgaard, 2014

| Model         | 4000 - Polypropylene seat                                                                                                                                                                                                                                                                                                                   |
|---------------|---------------------------------------------------------------------------------------------------------------------------------------------------------------------------------------------------------------------------------------------------------------------------------------------------------------------------------------------|
| About         | Pato is an environmental friendly collection of multi-<br>purpose chairs comprised of pure recycled<br>polypropylene. Consequently, every chair in the<br>series can be recycled endlessly. The Pato Swivel<br>features a 4-point swivel base with optional casters,<br>making it ideal for specific tasks, as well as<br>conference rooms. |
| Product group | Chairs & stools                                                                                                                                                                                                                                                                                                                             |
| Measurements  | W: 63 cm, D: 50 cm<br>H: 79 cm, Sh: 45,5 cm                                                                                                                                                                                                                                                                                                 |
| Weight        | 8,4 kg                                                                                                                                                                                                                                                                                                                                      |
| Materials     | Swivel chair. Shell of 100% recycled coloured-<br>through polypropylene. 4-star aluminum base,<br>polished or powder coated. Mounted with reversible<br>plastic glides which can be changed to felt when<br>reversed.                                                                                                                       |
| Accessories   | Glides with felt. Castors. Suspension frames for tables. Shell notch for carrying                                                                                                                                                                                                                                                           |
| Test          | EN 16139:2013 (L1)EN 1021-1:2006, Smouldering cigaretteEN 1021-2:2006, Match flame equivalent                                                                                                                                                                                                                                               |
| Guarantee     | Fredericia Furniture A/S offers a five-year guarantee against manufacturing defects in standard products (materials and construction). Wear and damage to covers, surface treatment, inappropiate use and the like are not covered by the warranty.                                                                                         |
| Download      | Download images, architect files at our partner portal on www.fredericia.com                                                                                                                                                                                                                                                                |

## Drawing