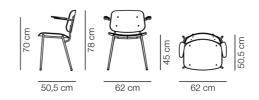

## Søborg metal base armchair

By Børge Mogensen, 1952

| Model         | 3070 - Wooden seat                                                                                                                                                                                                                                                                                                                                                                                                                                                                                                                        |
|---------------|-------------------------------------------------------------------------------------------------------------------------------------------------------------------------------------------------------------------------------------------------------------------------------------------------------------------------------------------------------------------------------------------------------------------------------------------------------------------------------------------------------------------------------------------|
| About         | In 1950, Børge Mogensen introduced the prototype of the Søborg Chair. His fusion of functionalism, expertise in cabinetmaking and use of new production techniques led to a remarkably simple chair that could be manufactured industrially. Merging his signature love of solid wood with his newfound passion for plywood shells, Mogensen crafted the Søborg Chair with soft rounded corners and gentle lines in a timeless design that appears light yet solid, with an ample-sized seat and back to ensure endless hours of comfort. |
| Product group | Chairs & stools                                                                                                                                                                                                                                                                                                                                                                                                                                                                                                                           |
| Measurements  | W: 62 cm, D: 50,5 cm<br>H: 78 cm, Sh: 45 cm                                                                                                                                                                                                                                                                                                                                                                                                                                                                                               |
| Weight        | 6,85 kg                                                                                                                                                                                                                                                                                                                                                                                                                                                                                                                                   |
| Materials     | Plywood armchair with steel frame. interchangeable seat and back mounted with black metal screws.                                                                                                                                                                                                                                                                                                                                                                                                                                         |
| Test          | EN 16139:2013 (L2), EN 1022:2005                                                                                                                                                                                                                                                                                                                                                                                                                                                                                                          |
| Guarantee     | Fredericia Furniture A/S offers a five-year guarantee against manufacturing defects in standard products (materials and construction). Wear and damage to covers, surface treatment, inappropiate use and the like are not covered by the warranty.                                                                                                                                                                                                                                                                                       |
| Download      | Download images, architect files at our partner portal on www.fredericia.com                                                                                                                                                                                                                                                                                                                                                                                                                                                              |

## Drawing