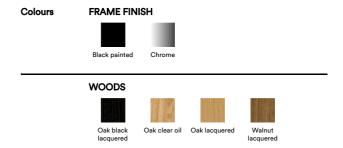

## Søborg metal base armchair

By Børge Mogensen, 1952

| Model         | 3070 - Wooden seat                                                                                                                                                                                                                                                                                                                                                                                                                                                                                                                        |
|---------------|-------------------------------------------------------------------------------------------------------------------------------------------------------------------------------------------------------------------------------------------------------------------------------------------------------------------------------------------------------------------------------------------------------------------------------------------------------------------------------------------------------------------------------------------|
| About         | In 1950, Børge Mogensen introduced the prototype of the Søborg Chair. His fusion of functionalism, expertise in cabinetmaking and use of new production techniques led to a remarkably simple chair that could be manufactured industrially. Merging his signature love of solid wood with his newfound passion for plywood shells, Mogensen crafted the Søborg Chair with soft rounded corners and gentle lines in a timeless design that appears light yet solid, with an ample-sized seat and back to ensure endless hours of comfort. |
| Product group | Chairs & stools                                                                                                                                                                                                                                                                                                                                                                                                                                                                                                                           |
| Measurements  | W: 62 cm, D: 50,5 cm<br>H: 78 cm, Sh: 45 cm                                                                                                                                                                                                                                                                                                                                                                                                                                                                                               |
| Weight        | 6,85 kg                                                                                                                                                                                                                                                                                                                                                                                                                                                                                                                                   |
| Materials     | Plywood armchair with steel frame. interchangeable seat and back mounted with black metal screws.                                                                                                                                                                                                                                                                                                                                                                                                                                         |
| Test          | EN 16139:2013 (L2), EN 1022:2005                                                                                                                                                                                                                                                                                                                                                                                                                                                                                                          |
| Guarantee     | Fredericia Furniture A/S offers a five-year guarantee against manufacturing defects in standard products (materials and construction). Wear and damage to covers, surface treatment, inappropiate use and the like are not covered by the warranty.                                                                                                                                                                                                                                                                                       |
| Download      | Download images, architect files at our partner portal on www.fredericia.com                                                                                                                                                                                                                                                                                                                                                                                                                                                              |