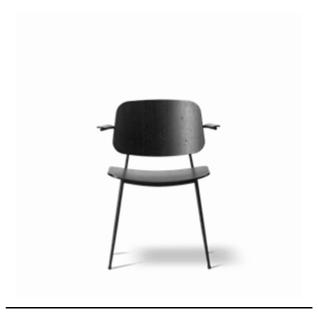

## Søborg metal base armchair

By Børge Mogensen, 1952

| Model         | 3070 - Wooden seat                                                                                                                                                                                                                                                                                                                                                                                                                                                                                                                        |
|---------------|-------------------------------------------------------------------------------------------------------------------------------------------------------------------------------------------------------------------------------------------------------------------------------------------------------------------------------------------------------------------------------------------------------------------------------------------------------------------------------------------------------------------------------------------|
| About         | In 1950, Børge Mogensen introduced the prototype of the Søborg Chair. His fusion of functionalism, expertise in cabinetmaking and use of new production techniques led to a remarkably simple chair that could be manufactured industrially. Merging his signature love of solid wood with his newfound passion for plywood shells, Mogensen crafted the Søborg Chair with soft rounded corners and gentle lines in a timeless design that appears light yet solid, with an ample-sized seat and back to ensure endless hours of comfort. |
| Product group | Chairs & stools                                                                                                                                                                                                                                                                                                                                                                                                                                                                                                                           |
| Measurements  | W: 62 cm, D: 50,5 cm<br>H: 78 cm, Sh: 45 cm                                                                                                                                                                                                                                                                                                                                                                                                                                                                                               |
| Weight        | 6,85 kg                                                                                                                                                                                                                                                                                                                                                                                                                                                                                                                                   |
| Materials     | Plywood armchair with steel frame. interchangeable seat and back mounted with black metal screws.                                                                                                                                                                                                                                                                                                                                                                                                                                         |
| Test          | EN 16139:2013 (L2), EN 1022:2005                                                                                                                                                                                                                                                                                                                                                                                                                                                                                                          |
| Guarantee     | Fredericia Furniture A/S offers a five-year guarantee against manufacturing defects in standard products (materials and construction). Wear and damage to covers, surface treatment, inappropiate use and the like are not covered by the warranty.                                                                                                                                                                                                                                                                                       |
| Download      | Download images, architect files at our partner portal on www.fredericia.com                                                                                                                                                                                                                                                                                                                                                                                                                                                              |