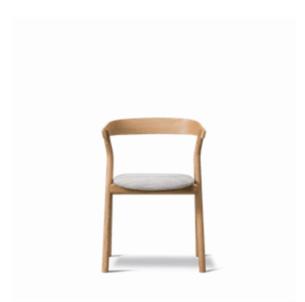

## Yksi

By Thau & Kallio, 2018

| Model         | 3341 - Seat upholstered                                                                                                                                                                                                                                                                                                                                                                                                           |
|---------------|-----------------------------------------------------------------------------------------------------------------------------------------------------------------------------------------------------------------------------------------------------------------------------------------------------------------------------------------------------------------------------------------------------------------------------------|
| About         | Yksi means "one" in Finnish, reflecting several<br>elements incorporated into a singular design,<br>signalling classic elegance with a modern twist. The<br>Yksi Chair has two pairs of legs that unite in an<br>upside-down Y-shaped base, as a focal point of<br>support for the seat. The distinctive shape crafted in<br>solid oak is a contemporary take on classic<br>woodworking techniques aimed at a modern<br>audience. |
| Product group | Chairs & stools                                                                                                                                                                                                                                                                                                                                                                                                                   |
| Measurements  | W: 54 cm, D: 49 cm<br>H: 76 cm, Sh: 47 cm                                                                                                                                                                                                                                                                                                                                                                                         |
| Weight        | 5,3 kg                                                                                                                                                                                                                                                                                                                                                                                                                            |
| Materials     | Frame in solid wood. Arm/backrest in moulded<br>plywood with beech core and oak top veneer. Seat in<br>moulded plywood padded with CMHR or HR foam<br>and upholstered in fabric or leather.                                                                                                                                                                                                                                       |
| Accessories   | Quick click glides with or without felt                                                                                                                                                                                                                                                                                                                                                                                           |
| Test          | EN 16139:2013 (L1), EN 1022:2005                                                                                                                                                                                                                                                                                                                                                                                                  |
| Guarantee     | Fredericia Furniture A/S offers a five-year guarantee<br>against manufacturing defects in standard products<br>(materials and construction). Wear and damage to<br>covers, surface treatment, inappropiate use and the<br>like are not covered by the warranty.                                                                                                                                                                   |
| Download      | Download images, architect files at our partner portal<br>on www.fredericia.com                                                                                                                                                                                                                                                                                                                                                   |