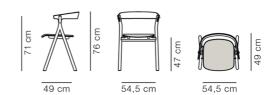

## Yksi

By Thau & Kallio, 2018

| Model         | 3341 - Seat upholstered                                                                                                                                                                                                                                                                                                                                                                                                           |
|---------------|-----------------------------------------------------------------------------------------------------------------------------------------------------------------------------------------------------------------------------------------------------------------------------------------------------------------------------------------------------------------------------------------------------------------------------------|
| About         | Yksi means "one" in Finnish, reflecting several<br>elements incorporated into a singular design,<br>signalling classic elegance with a modern twist. The<br>Yksi Chair has two pairs of legs that unite in an<br>upside-down Y-shaped base, as a focal point of<br>support for the seat. The distinctive shape crafted in<br>solid oak is a contemporary take on classic<br>woodworking techniques aimed at a modern<br>audience. |
| Product group | Chairs & stools                                                                                                                                                                                                                                                                                                                                                                                                                   |
| Measurements  | W: 54 cm, D: 49 cm<br>H: 76 cm, Sh: 47 cm                                                                                                                                                                                                                                                                                                                                                                                         |
| Weight        | 5,3 kg                                                                                                                                                                                                                                                                                                                                                                                                                            |
| Materials     | Frame in solid wood. Arm/backrest in moulded<br>plywood with beech core and oak top veneer. Seat in<br>moulded plywood padded with CMHR or HR foam<br>and upholstered in fabric or leather.                                                                                                                                                                                                                                       |
| Accessories   | Quick click glides with or without felt                                                                                                                                                                                                                                                                                                                                                                                           |
| Test          | EN 16139:2013 (L1), EN 1022:2005                                                                                                                                                                                                                                                                                                                                                                                                  |
| Guarantee     | Fredericia Furniture A/S offers a five-year guarantee<br>against manufacturing defects in standard products<br>(materials and construction). Wear and damage to<br>covers, surface treatment, inappropiate use and the<br>like are not covered by the warranty.                                                                                                                                                                   |
| Download      | Download images, architect files at our partner portal<br>on www.fredericia.com                                                                                                                                                                                                                                                                                                                                                   |