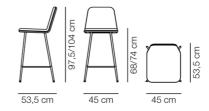

## **Spine Metal Base Barstool**

By Space Copenhagen, 2018

| Model         | 1931 - Fully upholstered                                                                                                                                                                                                                                                                                                                                 |
|---------------|----------------------------------------------------------------------------------------------------------------------------------------------------------------------------------------------------------------------------------------------------------------------------------------------------------------------------------------------------------|
| About         | A clean and modern visual language characterises the Spine collection, and this latest addition of a metal base strengthens the stunning expression of the family. The simple lines of the metal leg infuse the chair with a sleekness that contrasts perfectly with the plush, fully-upholstered seat, creating a beautifully balanced design.          |
| Product group | Chairs & stools                                                                                                                                                                                                                                                                                                                                          |
| Measurements  | W: 45 cm, D: 53,5 cm<br>H: 97,5/104 cm, Sh: 69,5/76 cm                                                                                                                                                                                                                                                                                                   |
| Weight        | 10,4 kg                                                                                                                                                                                                                                                                                                                                                  |
| Materials     | Frame of powder coated, welded steel tube and conic steel legs mounted with glider. Seat shell is fully upholstered with CMHR or HR foam on moulded plywood core, covered in fabric or leather. Finished with piping in the same fabric as upholstery or with contrast piping in leather. Cover is non-removable. Please specify counter- or bar height. |
| Accessories   | Glides with felt                                                                                                                                                                                                                                                                                                                                         |
| Test          | EN 16139:2013 (L2), EN 1022:2005                                                                                                                                                                                                                                                                                                                         |
| Guarantee     | Fredericia Furniture A/S offers a five-year guarantee against manufacturing defects in standard products (materials and construction). Wear and damage to covers, surface treatment, inappropiate use and the like are not covered by the warranty.                                                                                                      |
| Download      | Download images, architect files at our partner portal on www.fredericia.com                                                                                                                                                                                                                                                                             |