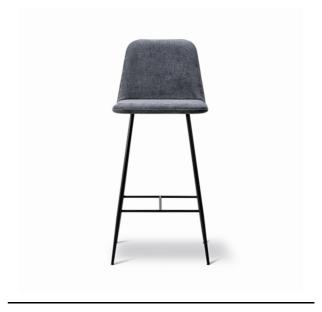

## **Spine Metal Base Barstool**

By Space Copenhagen, 2018

| Model         | 1931 - Fully upholstered                                                                                                                                                                                                                                                                                                                                 |
|---------------|----------------------------------------------------------------------------------------------------------------------------------------------------------------------------------------------------------------------------------------------------------------------------------------------------------------------------------------------------------|
| About         | A clean and modern visual language characterises the Spine collection, and this latest addition of a metal base strengthens the stunning expression of the family. The simple lines of the metal leg infuse the chair with a sleekness that contrasts perfectly with the plush, fully-upholstered seat, creating a beautifully balanced design.          |
| Product group | Chairs & stools                                                                                                                                                                                                                                                                                                                                          |
| Measurements  | W: 45 cm, D: 53,5 cm<br>H: 97,5/104 cm, Sh: 69,5/76 cm                                                                                                                                                                                                                                                                                                   |
| Weight        | 10,4 kg                                                                                                                                                                                                                                                                                                                                                  |
| Materials     | Frame of powder coated, welded steel tube and conic steel legs mounted with glider. Seat shell is fully upholstered with CMHR or HR foam on moulded plywood core, covered in fabric or leather. Finished with piping in the same fabric as upholstery or with contrast piping in leather. Cover is non-removable. Please specify counter- or bar height. |
| Accessories   | Glides with felt                                                                                                                                                                                                                                                                                                                                         |
| Test          | EN 16139:2013 (L2), EN 1022:2005                                                                                                                                                                                                                                                                                                                         |
| Guarantee     | Fredericia Furniture A/S offers a five-year guarantee against manufacturing defects in standard products (materials and construction). Wear and damage to covers, surface treatment, inappropiate use and the like are not covered by the warranty.                                                                                                      |
| Download      | Download images, architect files at our partner portal on www.fredericia.com                                                                                                                                                                                                                                                                             |