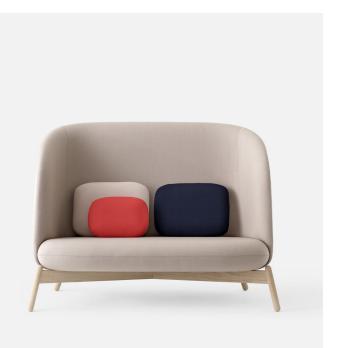

+Halle°

Design Material Fabric

Form Us With Love High quality moulded foam. Legs in solid soaped oak / solid black stained oak or in powder lacquered steel. Available in all fabrics and leather types