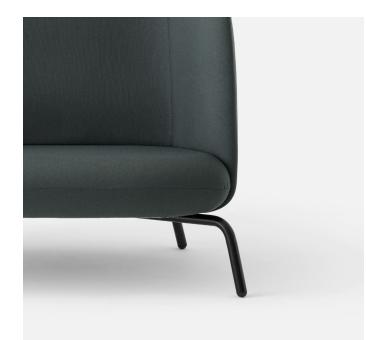

+Halle°

Design Material Fabric

Form Us With Love High quality moulded foam. Legs in solid soaped oak / solid black stained oak or in powder lacquered steel. Available in all fabrics and leather types