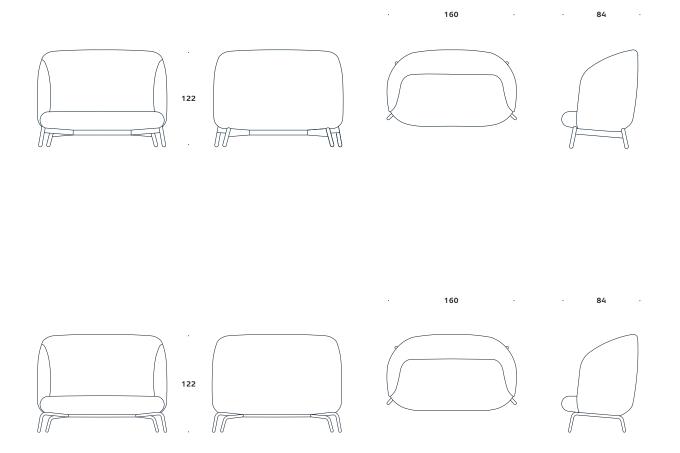

+Halle°

Design Material Fabric

Form Us With Love High quality moulded foam. Legs in solid soaped oak / solid black stained oak or in powder lacquered steel. Available in all fabrics and leather types