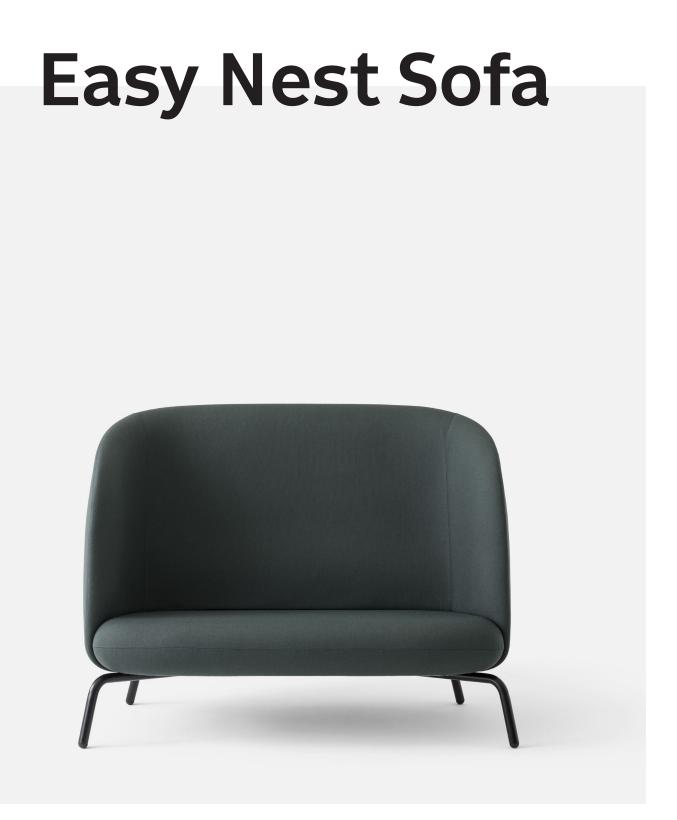

# **Easy Nest Sofa**

Three years into the Nest series, a new fundamental piece was added. In fact, the purpose of the Nest sofa came later, as a direct response to the use of the Nest chairs and tables. Clusters of sitting areas needed a signifier for an informal space, and a soft partition from one area to another.

Built with quality, the Nest sofa is the anchoring piece in a growing series of upholstered sofas and chairs, serving informal, accessible spaces with a distinctly rounded and sheltering dimension.