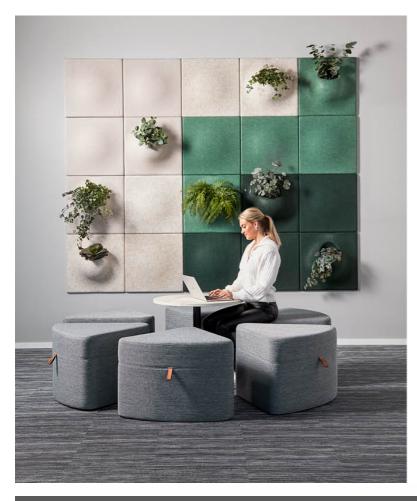

## **PIECE OF CAKE**

A stylish piece of seating furniture in the form of a triangle that creates a circle when 6 pieces are combined. Available in two different seat heights, both of which are adapted to the Sit Around table. Dress in any seating furniture textile from our standard range.

## Big piece of cake

Sound-absorbing seating furniture that fits the Sit Around table. Made of cold foam with artificial leather underneath. Colour: Dress with optional textile for seating furniture.

Dimensions: W 762 mm H 500 mm D 725 mm

## Small piece of cake

Sound-absorbing seating furniture that fits the Sit Around table. Made of cold foam with artificial leather underneath. Colour: Dress with optional textile for seating furniture.