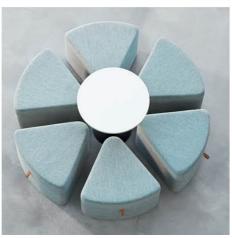

## **PIECE OF CAKE**

A stylish piece of seating furniture in the form of a triangle that creates a circle when 6 pieces are combined. Available in two different seat heights, both of which are adapted to the Sit Around table. Dress in any seating furniture textile from our standard range.

## Big piece of cake

Sound-absorbing seating furniture that fits the Sit Around table. Made of cold foam with artificial leather underneath. Colour: Dress with optional textile for seating furniture.

Dimensions: W 762 mm H 500 mm D 725 mm

## Small piece of cake

Sound-absorbing seating furniture that fits the Sit Around table. Made of cold foam with artificial leather underneath. Colour: Dress with optional textile for seating furniture.

Dimensions: W 762 mm H 300 mm D 725 mm

GÖTESSONS **PRODUCT SHEET** 2022-11-01

|         |                     | ARTICLES |     |     |     |  |
|---------|---------------------|----------|-----|-----|-----|--|
| ART. NO | SIZE / DESCRIPTION  |          | W:  | H:  | D:  |  |
| 647140- | Small piece of cake |          | 762 | 300 | 725 |  |
| 647145- | Big piece of cake   |          | 762 | 500 | 725 |  |