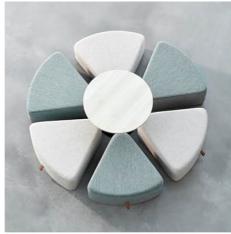

## **PIECE OF CAKE**

A stylish piece of seating furniture in the form of a triangle that creates a circle when 6 pieces are combined. Available in two different seat heights, both of which are adapted to the Sit Around table. Dress in any seating furniture textile from our standard range.

## Big piece of cake

Sound-absorbing seating furniture that fits the Sit Around table. Made of cold foam with artificial leather underneath. Colour: Dress with optional textile for seating furniture.

Dimensions: W 762 mm H 500 mm D 725 mm

## Small piece of cake

Sound-absorbing seating furniture that fits the Sit Around table. Made of cold foam with artificial leather underneath. Colour: Dress with optional textile for seating furniture.

Dimensions: W 762 mm H 300 mm D 725 mm

GÖTESSONS **PRODUCT SHEET** 2022-11-01

|         |                     | ARTICLES |     |     |     |  |
|---------|---------------------|----------|-----|-----|-----|--|
| ART. NO | SIZE / DESCRIPTION  |          | W:  | H:  | D:  |  |
| 647140- | Small piece of cake |          | 762 | 300 | 725 |  |
| 647145- | Big piece of cake   |          | 762 | 500 | 725 |  |