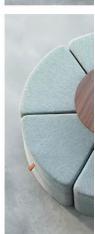

## **PIECE OF CAKE**

A stylish piece of seating furniture in the form of a triangle that creates a circle when 6 pieces are combined. Available in two different seat heights, both of which are adapted to the Sit Around table. Dress in any seating furniture textile from our standard range.

## Big piece of cake

Sound-absorbing seating furniture that fits the Sit Around table. Made of cold foam with artificial leather underneath. Colour: Dress with optional textile for seating furniture.

Dimensions: W 762 mm H 500 mm D 725 mm

## Small piece of cake

Sound-absorbing seating furniture that fits the Sit Around table. Made of cold foam with artificial leather underneath. Colour: Dress with optional textile for seating furniture.

Dimensions: W 762 mm H 300 mm D 725 mm

GÖTESSONS **PRODUCT SHEET** 2022-11-01

|         |                     | ARTICLES |     |     |     |  |
|---------|---------------------|----------|-----|-----|-----|--|
| ART. NO | SIZE / DESCRIPTION  |          | W:  | H:  | D:  |  |
| 647140- | Small piece of cake |          | 762 | 300 | 725 |  |
| 647145- | Big piece of cake   |          | 762 | 500 | 725 |  |