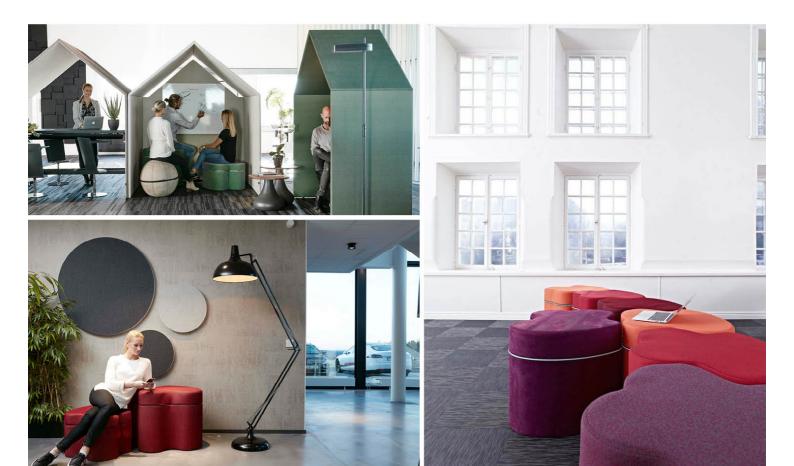

## HANG ON

A stylish and modern cloud shaped stool. Dress in any soft seating textile from our product range and is great to combine in different sizes.

acoustic facts

PRESCRIBED TEXT

HANG ON

Sound absorbing cloud shaped pouff. Made from cold cure. Zip for decoration. Measurements: W. 830 mm H. 600 mm W. 830 mm H. 500 mm W. 730 mm H. 400 mm W. 730 mm H. 200 mm

## ARTICLES

| ART. NO | SIZE / DESCRIPTION | <b>W</b> : | H:  | D:  |
|---------|--------------------|------------|-----|-----|
| 647060- | Hang On big        | 830        | 600 | 689 |
| 647080- | Hang On medium     | 830        | 500 | 720 |
| 647070- | Hang On small      | 730        | 400 | 589 |
| 647090- | Hang On kid        | 730        | 200 | 589 |