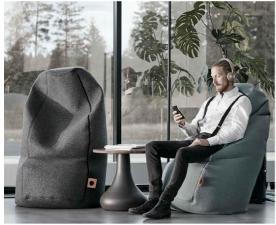

# **OFFICE NAP**

Office Nap is a flexible and moldable soft seating that can be used in an upright or lying down position, making it suitable for many types of environments.

## Office Nap

Sound absorbing soft seating. Measurement: W. 600 H. 300 D. 1400

Dressed with: E.g. Lido 200 (132 toned). Zip in colour: e.g. red.

Certificate (valid 2019-06-03):

ISO 354 Absorption and SS 25269