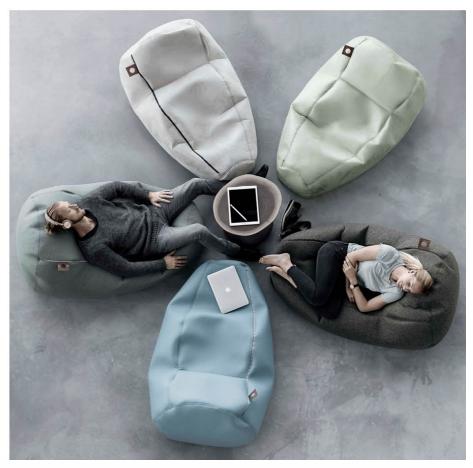

# **OFFICE NAP**

Office Nap is a flexible and moldable soft seating that can be used in an upright or lying down position, making it suitable for many types of environments.

## Office Nap

Sound absorbing soft seating. Measurement: W. 600 H. 300 D. 1400

Dressed with: E.g. Lido 200 (132 toned). Zip in colour: e.g. red.

Certificate (valid 2019-06-03):

ISO 354 Absorption and SS 25269