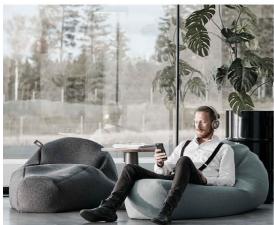

# **OFFICE NAP**

Office Nap is a flexible and moldable soft seating that can be used in an upright or lying down position, making it suitable for many types of environments.

## Office Nap

Sound absorbing soft seating. Measurement: W. 600 H. 300 D. 1400

Dressed with: E.g. Lido 200 (132 toned). Zip in colour: e.g. red.

Certificate (valid 2019-06-03):

ISO 354 Absorption and SS 25269