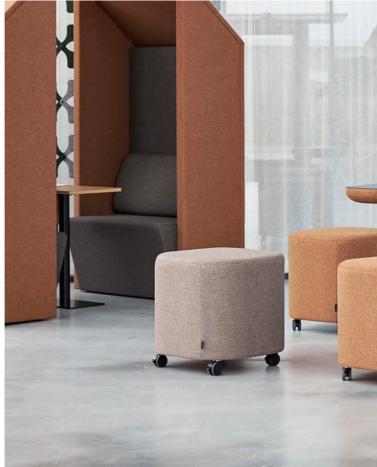

## **IQUBE**

iQube is a playful and flexible stool on wheels. With its simple design the iQube are perfect for short office meetings or in the classroom. The wheels make the stool easy to re-arrange. Choose fabric and color from our range, that suits or stands out and gives the room a little bit of color. Designed by Henrik Kjellberg and Jon Lindström from o4i Design Studio.

## iQube

A multifunctional seating on wheels.

A core of MDF with foam laminated textile. Wheels in black or white of which 2 are lockable. Textiles are chosen from our assortment of seating furnitures. Dimensions: W.500 H.500 D.500 Seat height: 500 Maximum load: 144 kg.