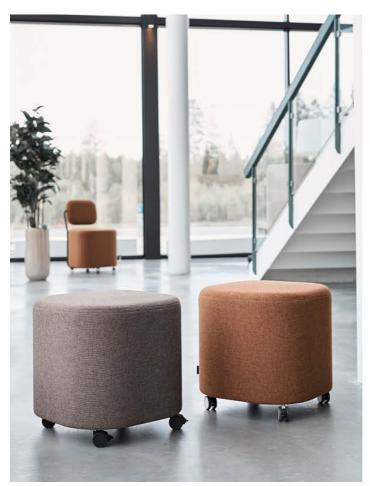

## **IQUBE**

iQube is a playful and flexible stool on wheels. With its simple design the iQube are perfect for short office meetings or in the classroom. The wheels make the stool easy to re-arrange. Choose fabric and color from our range, that suits or stands out and gives the room a little bit of color. Designed by Henrik Kjellberg and Jon Lindström from o4i Design Studio.

## iQube

A multifunctional seating on wheels.

A core of MDF with foam laminated textile. Wheels in black or white of which 2 are lockable. Textiles are chosen from our assortment of seating furnitures. Dimensions: W.500 H.500 D.500 Seat height: 500 Maximum load: 144 kg.