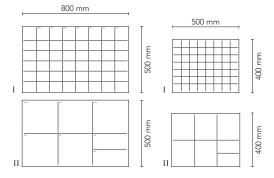

Please contact our head office with any special requests: info@chat-board.dk

| ltem no.       | Product                | Description                                                                                          | Dimensions  | Weight |
|----------------|------------------------|------------------------------------------------------------------------------------------------------|-------------|--------|
|                |                        |                                                                                                      | W x H<br>mm | kg     |
| MTPL4050       | Week Planner<br>Small  | wall-mounted, magnetic glass board with weekly planner grid available in two layout designs (I & II) | 500 × 400   | 3.4    |
| MTPL5080       | Week Planner<br>Large  | wall-mounted, magnetic glass board with weekly planner grid available in two layout designs (I & II) | 800 × 500   | 6.8    |
| MTPLYEAR90120  | Year Planner<br>Small  | wall-mounted, magnetic glass board with yearly planner grid                                          | 900 x 700   | 17.8   |
| MTPLYEAR120150 | Year Planner<br>Medium | wall-mounted, magnetic glass board with yearly planner grid                                          | 1200 x 585  | 31.0   |
| MTPLYEAR120200 | Year Planner<br>Large  | wall-mounted, magnetic glass board with yearly planner grid                                          | 1000 x 1000 | 43.0   |

#### Week Planner (available in two sizes and layouts)