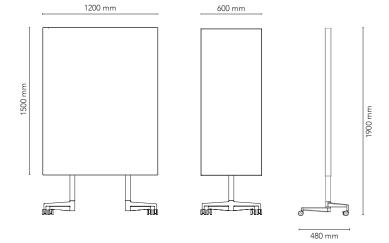

\*NB TV screen should not exceed dim. 50"/W 1110 x H 600 mm

Please contact our head office with any special requests: info@chat-board.dk

| Item no. | Product            | Description                                                       | Dimensions                   |                               | Weight |
|----------|--------------------|-------------------------------------------------------------------|------------------------------|-------------------------------|--------|
|          |                    |                                                                   | Glass / panel<br>W x H<br>mm | Total size<br>W x H x D<br>mm | kg     |
| CBMOVES  | Move Acoustic Slim | movable room divider with magnetic glass board and acoustic panel | 600 x 1500                   | 600 x 1900 x 480              | 34.0   |
| CBMOVEA  | Move Acoustic      | movable room divider with magnetic glass board and acoustic panel | 1200 x 1500                  | 1200 x 1900 x 480             | 65.0   |