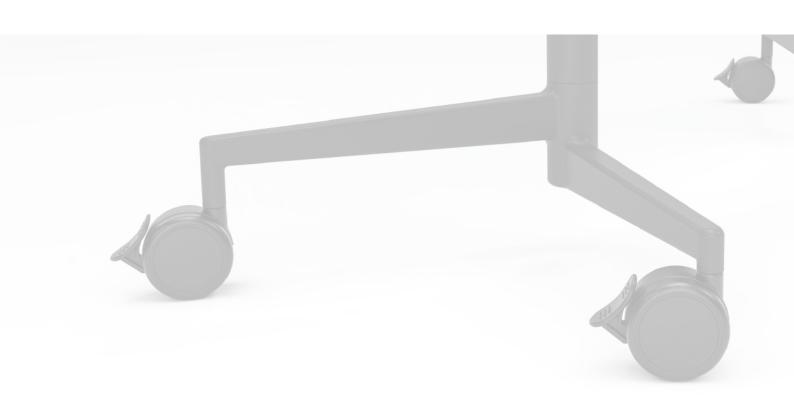

## facts

The movable aluminium base is powder coated in RAL 9005 Jet Black and fitted with brake casters for added stability. The glass is 4 mm tempered safety glass, in accordance with the highest quality standards, finished with smooth C-edges and 4 mm radius corners. The wide Move Acoustic comes prepared to be mounted with the TV bracket\* of your choice (not included), and both sizes are available in 25 standard glass colours and can also be made to order in bespoke standard RAL or NCS glass colours. The standard assortment includes 6 Remix and Remix Screen fabric colours, but requests for alternative colours and varieties can be accommodated on demand.

Ecophon Akusto™ Wall A

Base:

Powder coated aluminium cross-base, mounted with 4 brake casters