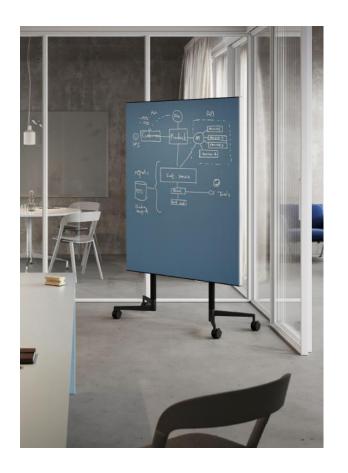

The writable glass surface is the ideal facilitator of free-flowing brainstorming sessions and provides the obvious focal point of shared ideas and information in the corporate conference room, open office space and classroom alike, while its high-performing acoustic panel ensures the balance in visual and auditory exchange.