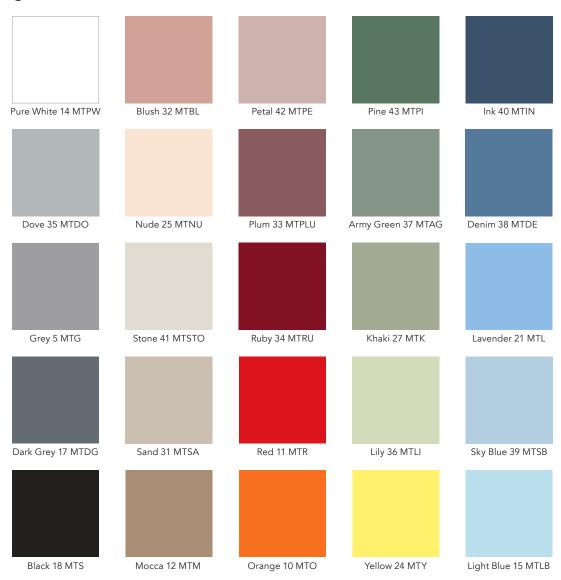

## facts

The movable aluminium base is powder coated in RAL 9005 Jet Black and fitted with brake casters for added stability. The glass is 4 mm tempered safety glass, in accordance with the highest quality standards, finished with smooth C-edges and 4 mm radius corners. The wide Move Acoustic comes prepared to be mounted with the TV bracket\* of your choice (not included), and both sizes are available in 25 standard glass colours and can also be made to order in bespoke standard RAL or NCS glass colours. The standard assortment includes 6 Remix and Remix Screen fabric colours, but requests for alternative colours and varieties can be accommodated on demand.

#### Colour options

Glass: 25 standard colours Fabric: 6 standard colours

(Remix or Remix Screen by Kvadrat)

### glass