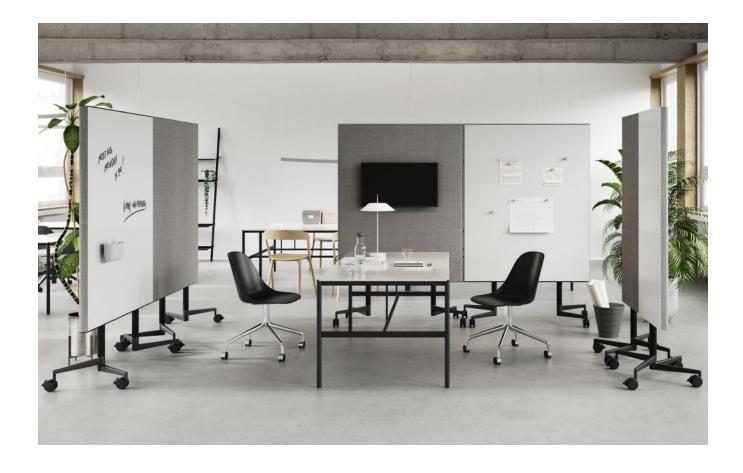

## MOVE ACOUSTIC

CHAT BOARD® Move Acoustic seamlessly combines the signature magnetic and writable glass board with a class A acoustic panel in two perfectly proportioned movable room dividers, created to shape multi-functional and creative spaces within spaces. Perfectly finished in Remix or Remix Screen wool fabric by Kvadrat and featuring an ingenious, "stackable" cross-base, which allows you to store several units in even the smallest space, Move Acoustic offers style as well as substance without compromising on either.

The writable glass surface is the ideal facilitator of free-flowing brainstorming sessions and provides the obvious focal point of shared ideas and information in the corporate conference room, open office space and classroom alike, while its high-performing acoustic panel ensures the balance in visual and auditory exchange.