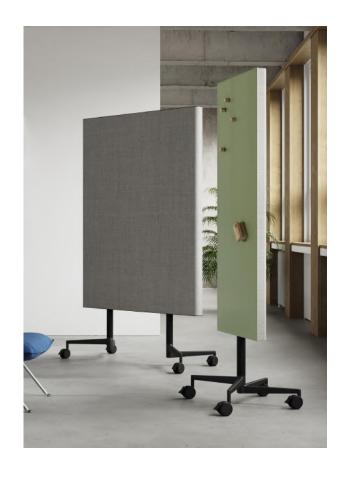

## MOVE ACOUSTIC

CHAT BOARD® Move Acoustic seamlessly combines the signature magnetic and writable glass board with a class A acoustic panel in two perfectly proportioned movable room dividers, created to shape multi-functional and creative spaces within spaces. Perfectly finished in Remix or Remix Screen wool fabric by Kvadrat and featuring an ingenious, "stackable" cross-base, which allows you to store several units in even the smallest space, Move Acoustic offers style as well as substance without compromising on either.

The writable glass surface is the ideal facilitator of free-flowing brainstorming sessions and provides the obvious focal point of shared ideas and information in the corporate conference room, open office space and classroom alike, while its high-performing acoustic panel ensures the balance in visual and auditory exchange.

Ensuring cost-effective and safe transportation, the wide version is delivered in two pieces and easily assembled on site.

OPTIONAL add Matt glass to Move Acoustic