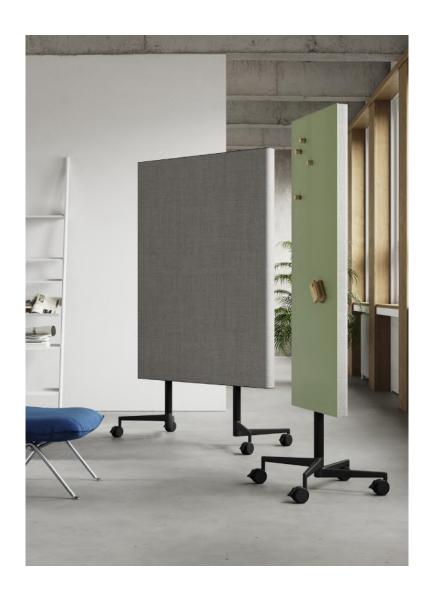

## MOVE ACOUSTIC

CHAT BOARD® Move Acoustic seamlessly combines the signature magnetic and writable glass board with a class A acoustic panel in two perfectly proportioned movable room dividers, created to shape multi-functional and creative spaces within spaces. Perfectly finished in Remix or Remix Screen wool fabric by Kvadrat and featuring an ingenious, "stackable" cross-base, which allows you to store several units in even the smallest space, Move Acoustic offers style as well as substance without compromising on either.

The writable glass surface is the ideal facilitator of free-flowing brainstorming sessions and provides the obvious focal point of shared ideas and information in the corporate conference room, open office space and classroom alike, while its high-performing acoustic panel ensures the balance in visual and auditory exchange.

Ensuring cost-effective and safe transportation, the wide version is delivered in two pieces and easily assembled on site.