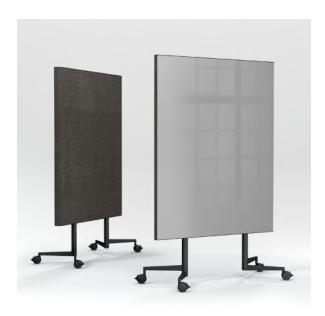

## MOVE ACOUSTIC

CHAT BOARD® Move Acoustic seamlessly combines the signature magnetic and writable glass board with a class A acoustic panel in two perfectly proportioned movable room dividers, created to shape multi-functional and creative spaces within spaces. Perfectly finished in Remix or Remix Screen wool fabric by Kvadrat and featuring an ingenious, "stackable" cross-base, which allows you to store several units in even the smallest space, Move Acoustic offers style as well as substance without compromising on either.

## facts

The movable aluminium base is powder coated in RAL 9005 Jet Black and fitted with brake casters for added stability. The glass is 4 mm tempered safety glass, in accordance with the highest quality standards, finished with smooth C-edges and 4 mm radius corners. The wide Move Acoustic comes prepared to be mounted with the TV bracket\* of your choice (not included), and both sizes are available in 25 standard glass colours and can also be made to order in bespoke standard RAL or NCS glass colours. The standard assortment includes 6 Remix and Remix Screen fabric colours, but requests for alternative colours and varieties can be accommodated on demand.

\*NB TV screen should not exceed dim. 50"/W 1110 x H 600 mm

Please contact our head office with any special requests: info@chat-board.dk

| Item no. | Product            | Description                                                       | Dimensions                   |                               | Weight |
|----------|--------------------|-------------------------------------------------------------------|------------------------------|-------------------------------|--------|
|          |                    |                                                                   | Glass / panel<br>W x H<br>mm | Total size<br>W x H x D<br>mm | kg     |
| CBMOVES  | Move Acoustic Slim | movable room divider with magnetic glass board and acoustic panel | 600 x 1500                   | 600 x 1900 x 480              | 34.0   |
| CBMOVEA  | Move Acoustic      | movable room divider with magnetic glass board and acoustic panel | 1200 x 1500                  | 1200 x 1900 x 480             | 65.0   |